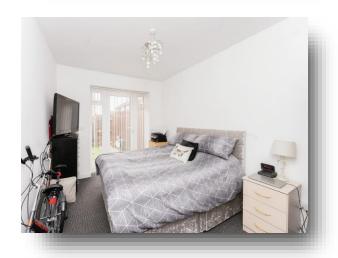

#### **Bedroom One**

12' 1" x 9' 5" ( 3.68m x 2.87m )

UPVC double glazed patio door to rear, radiator and carpet.