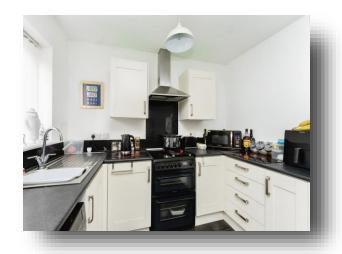

#### Kitchen

9' 4" x 6' (2.84m x 1.83m)

Comprising sink, electric hob and electric oven. Plumbing for washing machine, boiler and UPVC double glazed window to front.