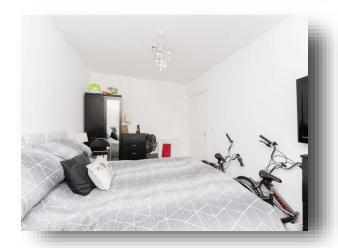

#### **Bedroom Two**

10' 3" x 7' 6" ( 3.12m x 2.29m )

UPVC double glazed window to rear, radiator and carpet.