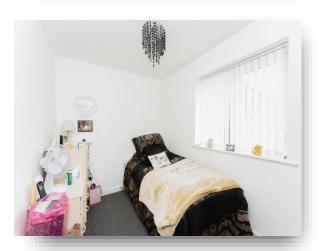

#### **Bedroom One**

12' 1" x 9' 5" ( 3.68m x 2.87m )

UPVC double glazed patio door to rear, radiator and carpet.