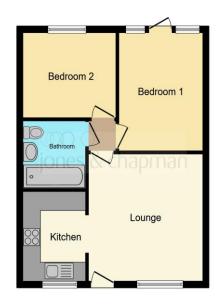

# Oakdale Road, Wallasey

- Council Tax Band A
- No Onward Chain
- Two Bedroom Bungalow
- Private Back Garden
- Close to Local Amenities & Transport Links

Tenure: Freehold EPC Rating: B

£125,000

This floorplan is for illustrative purposes only and is not drawn to scale. Measurements, floor-areas, openings and orientations are approximate. They should not be relied upon for any purpose and do not form any part of an agreement. No liability is taken for any error or mis-statement. All parties must rely on their own inspection