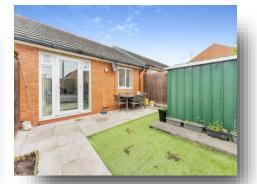

UPVC double glazed window to rear, radiator and carpet.

#### **Bathroom**

Comprising wc, wash hand basin and bath with overhead shower. Part tiled walls, radiator and laminate flooring.

#### Outside Rear Garden

Patio and astro turf.





### welcome to

# Oakdale Road, Wallasey

- Council Tax Band A
- No Onward Chain
- Two Bedroom Bungalow
- Private Back Garden
- Close to Local Amenities & Transport Links

Tenure: Freehold EPC Rating: B

£125,000



This floorplan is for illustrative purposes only and is not drawn to scale. Measurements, floor-areas, openings and orientations are approximate. They should not be relied upon for any purpose and do not form any part of an agreement. No liability is taken for any error or mis-statement. All parties must rely on their own inspection







Poulton Rd Cross St Lucerne Rd Coogle

Please note the marker reflects the postcode not the actual property

## view this property online jonesandchapman.co.uk/Property/WAL110078



Property Ref: WAL110078 - 0004 1. MONEY LAUNDERING REGULATIONS Intending purchasers will be asked to produce identification documentation at a later stage and we would ask for your co-operation in order that there is no delay in agreeing the sale. 2. These particulars do not constitute part or all of an offer advised to recheck measurements before committing to any expense. 4. We have not tested any apparatus, equipment, fixtures or services and it is in the buyers interest to check the working condition of any appliances. 5. Where an EPC, or a Home Report (Scotland only) is held for this property, it is avai