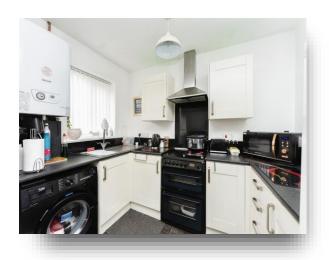

#### Kitchen

9' 4" x 6' (2.84m x 1.83m)

Comprising sink, electric hob and electric oven. Plumbing for washing machine, boiler and UPVC double glazed window to front.