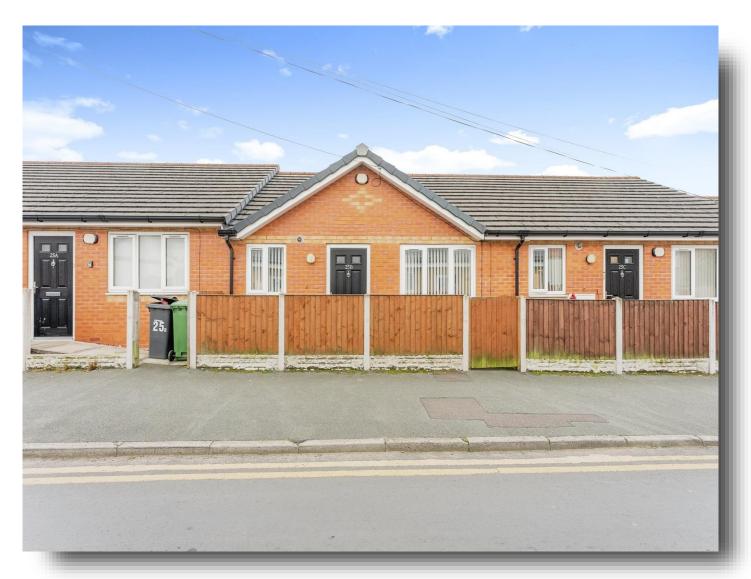

# Oakdale Road, Wallasey

Stop and take a look at this two bedroom bungalow situated on Oakdale Road, metres away from local shops and its transport links all across the Wirral and Liverpool. Perfect for somebody looking for ground floor living, call now to book a viewing!

#### **Property Description**

Jones and Chapman are proud to bring you this two bedroom bungalow situated in an ever-popular location, close to local amenities. Briefly, this property consists of a small front yard which leads you to the front door. Once inside the property you are in the Kitchen/lounge area which has a lovely open plan feel and is a really good size. To the rear of the property you have the master bedroom with patio doors overlooking the well-presented rear garden. Adjacent to the master bedroom you have the second bedroom and a well presented family bathroom. Additionally the property offers ample storage. Call us now to arrange a viewing.