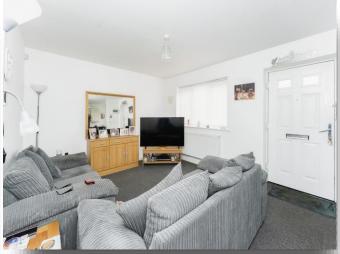

#### Lounge

13' 8" x 11' 8" ( 4.17m x 3.56m )

UPVC double glazed window to front, radiator, alarm and carpet.