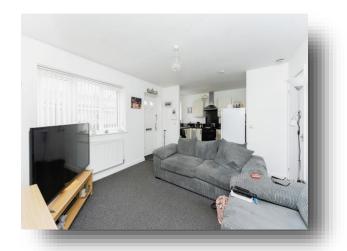

#### Kitchen

9' 4" x 6' (2.84m x 1.83m)

Comprising sink, electric hob and electric oven. Plumbing for washing machine, boiler and UPVC double glazed window to front.