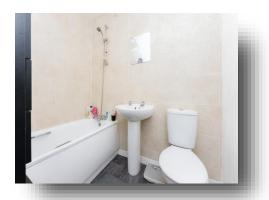

#### **Bathroom**

Comprising wc, wash hand basin and bath with overhead shower. Part tiled walls, radiator and laminate flooring.