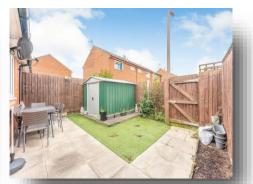

)

UPVC double glazed window to rear, radiator and carpet.

#### **Bathroom**

Comprising wc, wash hand basin and bath with overhead shower. Part tiled walls, radiator and laminate flooring.

#### Outside Rear Garden

Patio and astro turf.





### welcome to

# Oakdale Road, Wallasey

- Council Tax Band A
- No Onward Chain
- Two Bedroom Bungalow
- Private Back Garden
- Close to Local Amenities & Transport Links

Tenure: Freehold EPC Rating: B

£125,000



This floorplan is for illustrative purposes only and is not drawn to scale. Measurements, floor-areas, openings and orientations are approximate. They should not be relied upon for any purpose and do not form any part of an agreement. No liability is taken for any error or mis-statement. All parties must rely on their own inspection







Poulton Rd Cross St Lucerne Rd Coogle

Please note the marker reflects the postcode not the actual property

## view this property online jonesandchapman.co.uk/Property/WAL110078



Property Ref: WAL110078 - 0004 1. MONEY LAUNDERING REGULATIONS Intending purchasers will be asked to produce identification documentation at a later stage and we would ask for your co-operation in order that there is no delay in agreeing the sale. 2. These particulars do not constitute part or all of an offer advised to recheck measurements before committing to any expense. 4. We have not tested any apparatus, equipment, fixtures or services and it is in the buyers interest to check the working condition of any appliances. 5. Where an EPC, or a Home Report (Scotland only) is held for this property, it is av