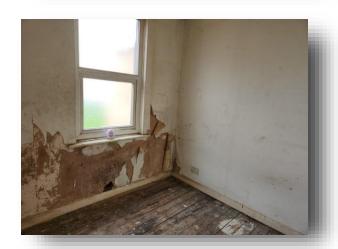

### **Bedroom One**

11' 11" x 8' 6" ( 3.63m x 2.59m )

UPVC double glazed window to front and radiator.