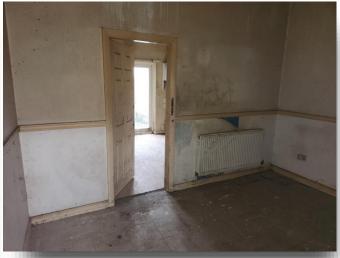

## Lounge

12' x 11' 3" ( 3.66m x 3.43m )

UPVC double glazed window to front, radiator and meters.

### **Bedroom One**

11' 11" x 8' 6" ( 3.63m x 2.59m )

UPVC double glazed window to front and radiator.

#### **Bedroom Two**

 $9' \times 7' \ 2'' \ (2.74 \text{m} \times 2.18 \text{m})$  UPVC double glazed window to rear, radiator and storage cupboard.