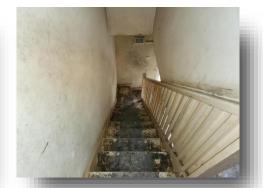

.

## Lounge

12' x 11' 3" ( 3.66m x 3.43m )

UPVC double glazed window to front, radiator and meters.

#### Kitchen

11' 11" x 10' 3" ( 3.63m x 3.12m )

Boiler, radiator and UPVC double glazed patio door to rear.

## Landing

Loft access.

### **Bedroom One**

11' 11" x 8' 6" ( 3.63m x 2.59m )

UPVC double glazed window to front and radiator.

#### **Bedroom Two**

 $9' \times 7' \ 2'' \ (2.74 \text{m} \times 2.18 \text{m})$  UPVC double glazed window to rear, radiator and storage cupboard.

### **Bathroom**

Radiator, partly tiled.





## welcome to

# **Stourton Street, Wallasey**

- Council Tax Band A
- Investors or Cash Buyers
- Mid-Terraced Property Two Bedrooms
- In Need of Renovation
- Close to Local Amenities, Transport Links & Schools

Tenure: Freehold EPC Rating: D

£55,000





view this property online jonesandchapman.co.uk/Property/WAL110491



Property Ref: WAL110491 - 0003 1. MONEY LAUNDERING REGULATIONS Intending purchasers will be asked to produce identification documentation at a later stage and we would ask for your co-operation in order that there is no delay in agreeing the sale. 2. These particulars do not constitute part or all of an offer or contract. 3. The measurements indicated are supplied for guidance only and as such must be considered incorrect. Potential buyers are advised to recheck measurements before committing to any expense. 4. We have not tested any apparatus, equipment, fixtures or services and it is in the buyers interest to check the working condition of any appliances. 5. Where an EPC, or a Home Report (Scotland only) is held for