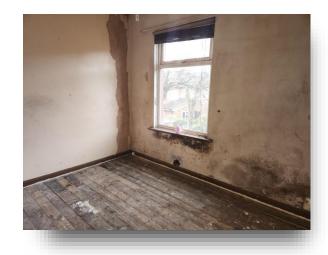

#### **Bedroom Two**

 $9' \times 7' \ 2'' \ (2.74 \text{m} \times 2.18 \text{m})$  UPVC double glazed window to rear, radiator and storage cupboard.