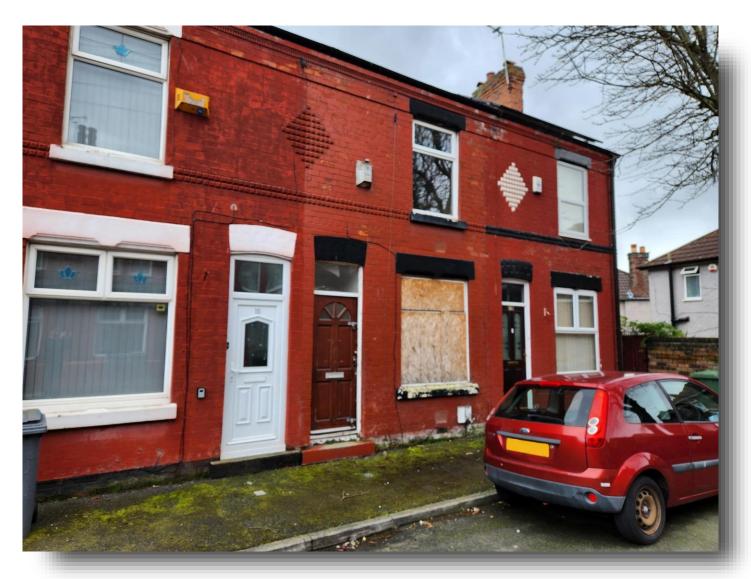

# **Stourton Street, Wallasey**

This deceptively spacious, traditional property requires a full renovation (including Bathroom and Kitchen installation) however, offers spacious accommodation that needs to be appreciated with an internal inspection. This would make an investment and a viewing is essential!

## **Property Description**

CALLING ALL CASH BUYERS AND INVESTORS!!!! This mid-terraced house situated close to local schools, amenities and travel networks in Wallasey. The property requires a full renovation but offers deceptively spacious accommodation that needs to be appreciated with an internal inspection. In brief the accommodation comprises entrance, living room and a spacious area to the rear where you could put the kitchen. To the first floor are two bedrooms and a room adequate to place a bathroom within. Externally the property has a walled courtyard which has been paved for easy maintenance. This property would make a fantastic investment for the right buyer and early viewing is strongly advised in order to avoid disappointment.