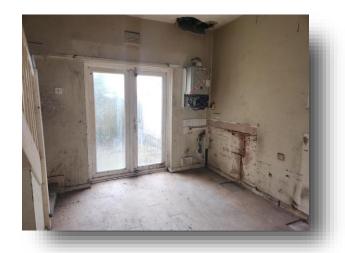

### **Agents Note**

No sink in Kitchen & no Bathroom Suite in Bathroom.

#### Kitchen

11' 11" x 10' 3" ( 3.63m x 3.12m )

Boiler, radiator and UPVC double glazed patio door to rear.