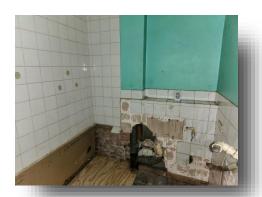

### **Bathroom**

Radiator, partly tiled.

### **Agents Note**

No sink in Kitchen & no Bathroom Suite in Bathroom.