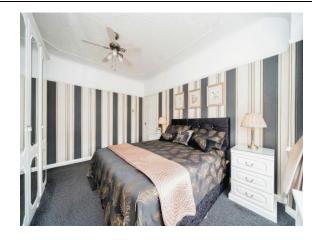

#### **Bedroom One**

13' 4" x 11' 11" ( 4.06m x 3.63m )

UPVC double glazed bay window to front, radiator and carpet.

#### **Bedroom Two**

8' 5" x 6' 2" ( 2.57m x 1.88m )

UPVC double glazed window to front, radiator and carpet.

#### **Bedroom Three**

13' 10" x 11' 4" ( 4.22m x 3.45m )

UPVC double glazed window to rear, radiator and carpet.

#### **Bedroom Four**

11' 8" x 7' 8" ( 3.56m x 2.34m )

UPVC double glazed window to front, radiator, fitted wardrobe and carpet.

86 Claremount Road, Wallasey, Merseyside, England, CH45 6UE

**Date:** 06 March 2024 **Property Ref and Version:** WAL110416 - 0002