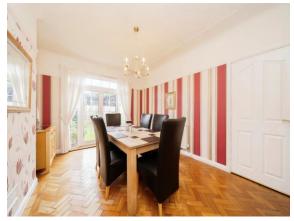

#### **Dining Room**

13' 11" x 11' 4" ( 4.24m x 3.45m )

Radiator, parquet flooring and UPVC double glazed patio door to rear.

## >> property images

**Your Jones & Chapman office:** 108 Wallasey Road, WALLASEY, Merseyside, CH44 2AE **T** 0151 630 4717 **E** Wallasey@jonesandchapman.co.uk

86 Claremount Road, Wallasey, Merseyside, England, CH45 6UE