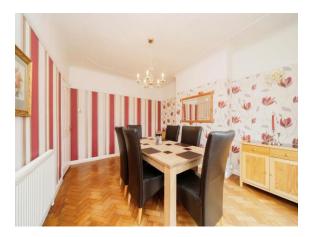

#### **Dining Room**

13' 11" x 11' 4" ( 4.24m x 3.45m )

Radiator, parquet flooring and UPVC double glazed patio door to rear.

## >> property images

**Your Jones & Chapman office:** 108 Wallasey Road, WALLASEY, Merseyside, CH44 2AE **T** 0151 630 4717 **E** Wallasey@jonesandchapman.co.uk

86 Claremount Road, Wallasey, Merseyside, England, CH45 6UE

**Date:** 06 March 2024 **Property Ref and Version:** WAL110416 - 0002

### >> property images

86 Claremount Road, Wallasey, Merseyside, England, CH45 6UE

**Date:** 06 March 2024 **Property Ref and Version:** WAL110416 - 0002