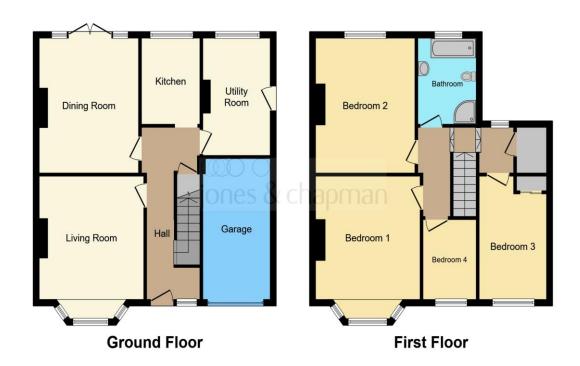

#### **Entrance Hall**

Composite front door, radiator, meter cupboard, understairs storage and parquet flooring.

#### Lounge

15' 1" into bay x 11' 10" ( 4.60m into bay x 3.61m )

UPVC double glazed bay window to front, gas fire, radiator and parquet flooring.

#### **Dining Room**

13' 11" x 11' 4" ( 4.24m x 3.45m )

Radiator, parquet flooring and UPVC double glazed patio door to rear.

#### **Kitchen**

9' 4" x 6' 7" ( 2.84m x 2.01m )

Comprising sink, double electric oven, induction hob and extractor and integrated dishwasher and plumbing. Part tiled walls, tiled floor and UPVC double glazed window to rear.

#### **Utility Room**

12' 7" x 7' 8" ( 3.84m x 2.34m )

Radiator, boiler, plumbing for washing machine and laminate floor. UPVC double glazed window to rear and UPVC double glazed patio door to side.

#### Landing

Storage cupboard and carpet.

#### **Bedroom One**

13' 4" x 11' 11" ( 4.06m x 3.63m )

UPVC double glazed bay window to front, radiator and carpet.

#### **Bedroom Two**

8' 5" x 6' 2" ( 2.57m x 1.88m )

UPVC double glazed window to front, radiator and carpet.

#### **Bedroom Three**

13' 10" x 11' 4" ( 4.22m x 3.45m )

UPVC double glazed window to rear, radiator and carpet.

#### **Bedroom Four**

11' 8" x 7' 8" ( 3.56m x 2.34m )

UPVC double glazed window to front, radiator, fitted wardrobe and carpet.

86 Claremount Road, Wallasey, Merseyside, England, CH45 6UE

**Date:** 06 March 2024 **Property Ref and Version:** WAL110416 - 0002

#### **Bathroom**

WC, sink, bath and separate shower. Towel radiator, loft access - boarded and insulated, part tiled walls, part tiled floor and UPVC double glazed window to rear.

#### **Rear Garden**

Patio, tiered decked area, shed and wooden fences.

86 Claremount Road, Wallasey, Merseyside, England, CH45 6UE

**Date:** 06 March 2024 **Property Ref and Version:** WAL110416 - 0002

## >> floor plan

This floor plan is for illustrative purposes only. It is not drawn to scale. Any measurements, floor areas (including any total floor area), openings and orientation are approximate. No details are guaranteed, they cannot be relied upon for any purpose and they do not form part of any agreement. No liability is taken for any error, omission or misstatement. A party must rely upon its own inspection(s). Powered by www.focalagent.com