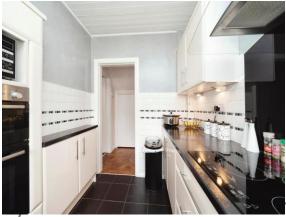

#### **Kitchen**

9' 4" x 6' 7" ( 2.84m x 2.01m )

Comprising sink, double electric oven, induction hob and extractor and integrated dishwasher and plumbing. Part tiled walls, tiled floor and UPVC double glazed window to rear.

## >> property images

**Your Jones & Chapman office:** 108 Wallasey Road, WALLASEY, Merseyside, CH44 2AE **T** 0151 630 4717 **E** Wallasey@jonesandchapman.co.uk

86 Claremount Road, Wallasey, Merseyside, England, CH45 6UE