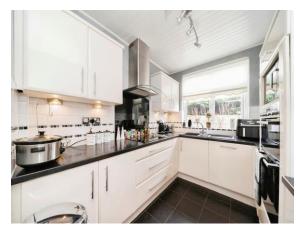

#### **Kitchen**

9' 4" x 6' 7" ( 2.84m x 2.01m )

Comprising sink, double electric oven, induction hob and extractor and integrated dishwasher and plumbing. Part tiled walls, tiled floor and UPVC double glazed window to rear.

### >> property images

86 Claremount Road, Wallasey, Merseyside, England, CH45 6UE

**Date:** 06 March 2024 **Property Ref and Version:** WAL110416 - 0002