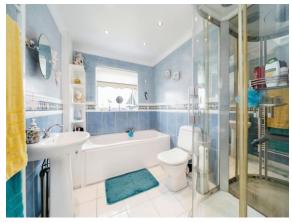

#### **Bathroom**

WC, sink, bath and separate shower. Towel radiator, loft access - boarded and insulated, part tiled walls, part tiled floor and UPVC double glazed window to rear.