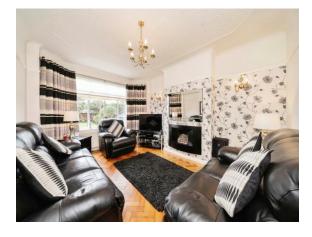

#### Lounge

15' 1" into bay x 11' 10" ( 4.60m into bay x 3.61m )

UPVC double glazed bay window to front, gas fire, radiator and parquet flooring.

## >> property images

**Your Jones & Chapman office:** 108 Wallasey Road, WALLASEY, Merseyside, CH44 2AE **T** 0151 630 4717 **E** Wallasey@jonesandchapman.co.uk

86 Claremount Road, Wallasey, Merseyside, England, CH45 6UE