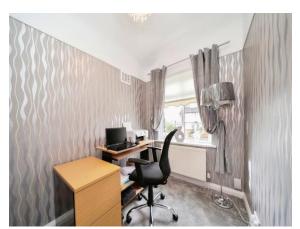

#### **Bedroom Four**

11' 8" x 7' 8" ( 3.56m x 2.34m )

UPVC double glazed window to front, radiator, fitted wardrobe and carpet.

86 Claremount Road, Wallasey, Merseyside, England, CH45 6UE

**Date:** 06 March 2024 **Property Ref and Version:** WAL110416 - 0002

### >> property images

86 Claremount Road, Wallasey, Merseyside, England, CH45 6UE

**Date:** 06 March 2024 **Property Ref and Version:** WAL110416 - 0002