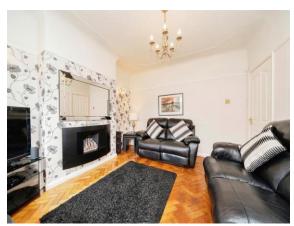

#### Lounge

15' 1" into bay x 11' 10" ( 4.60m into bay x 3.61m )

UPVC double glazed bay window to front, gas fire, radiator and parquet flooring.

## >> property images

**Your Jones & Chapman office:** 108 Wallasey Road, WALLASEY, Merseyside, CH44 2AE **T** 0151 630 4717 **E** Wallasey@jonesandchapman.co.uk

86 Claremount Road, Wallasey, Merseyside, England, CH45 6UE

**Date:** 06 March 2024 **Property Ref and Version:** WAL110416 - 0002

### >> property images

86 Claremount Road, Wallasey, Merseyside, England, CH45 6UE

**Date:** 06 March 2024 **Property Ref and Version:** WAL110416 - 0002