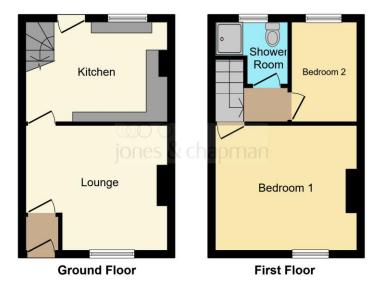

### **Property Description**

Jones & Chapman are delighted to present for sale this traditional terraced house ideally situated close to local amenities and excellent travel links in Wallasey.

The accommodation on offer comprises entrance vestibule, lounge and kitchen to the ground floor, whilst to the first floor are two bedrooms and a shower room. Externally the property has an enclosed yard

#### Kitchen

12' 10" max x 9' 5" max ( 3.91m max x 2.87m max ) Comprising wall and base units, stainless steel sink and drainer, and wood effect work surfaces. Electric oven and four ring gas hob. Space for washing machine. Ideal wall mounted boiler - fitted in May 2022. Stairs rising to first floor. Door to yard.

### **First Floor Landing**

Loft access.

#### **Bedroom One**

11' 6" x 12' 9" ( 3.51m x 3.89m )

Double glazed window, radiator and laminate flooring.

#### **Bedroom Two**

9' 5" x 5' 11" ( 2.87m x 1.80m ) Double glazed window and radiator.

#### **Shower Room**

Comprising wc, pedestal wash hand basin and shower enclosure. Cupboard over stairs, part tiling and vinyl flooring. High level window.