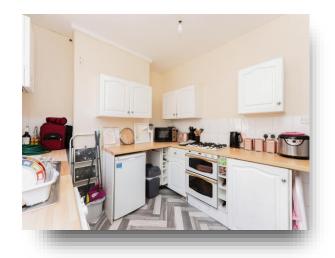

#### Kitchen

12' 10" max x 9' 5" max ( 3.91m max x 2.87m max ) Comprising wall and base units, stainless steel sink and drainer, and wood effect work surfaces. Electric oven and four ring gas hob. Space for washing machine. Ideal wall mounted boiler - fitted in May 2022. Stairs rising to first floor. Door to yard.