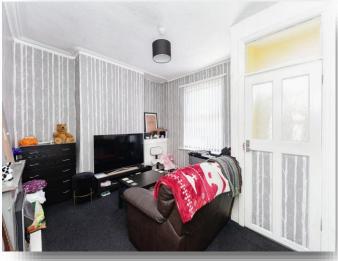

#### Lounge

11' 6" x 12' 9" max ( 3.51m x 3.89m max ) Double glazed window, radiator, fire place and coved ceiling.