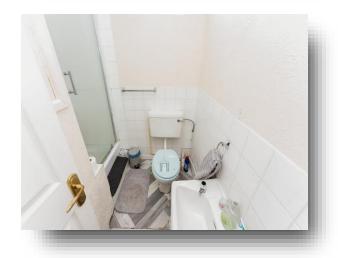

#### **Shower Room**

Comprising wc, pedestal wash hand basin and shower enclosure. Cupboard over stairs, part tiling and vinyl flooring. High level window.