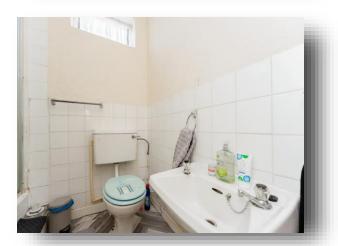

#### **Shower Room**

Comprising wc, pedestal wash hand basin and shower enclosure. Cupboard over stairs, part tiling and vinyl flooring. High level window.