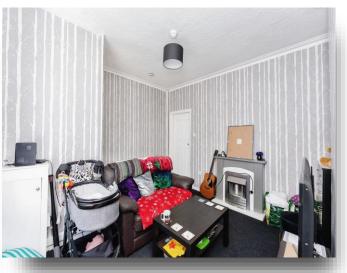

#### Lounge

11' 6" x 12' 9" max ( 3.51m x 3.89m max ) Double glazed window, radiator, fire place and coved ceiling.