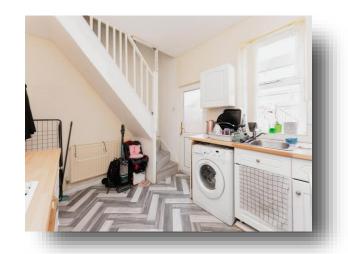

#### Kitchen

12' 10" max x 9' 5" max ( 3.91m max x 2.87m max ) Comprising wall and base units, stainless steel sink and drainer, and wood effect work surfaces. Electric oven and four ring gas hob. Space for washing machine. Ideal wall mounted boiler - fitted in May 2022. Stairs rising to first floor. Door to yard.