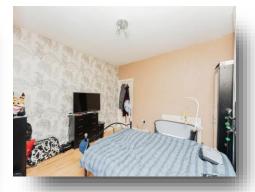

#### **Bedroom One**

11' 6" x 12' 9" ( 3.51m x 3.89m )

Double glazed window, radiator and laminate flooring.