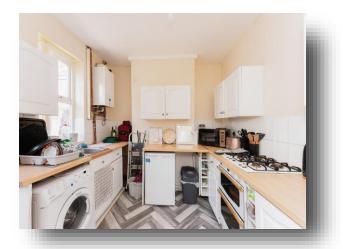

#### Kitchen

12' 10" max x 9' 5" max ( 3.91m max x 2.87m max ) Comprising wall and base units, stainless steel sink and drainer, and wood effect work surfaces. Electric oven and four ring gas hob. Space for washing machine. Ideal wall mounted boiler - fitted in May 2022. Stairs rising to first floor. Door to yard.