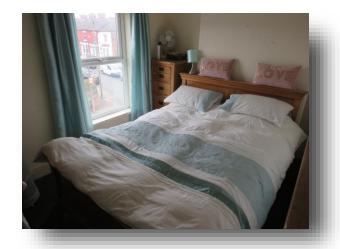

#### **Bedroom One**

11' 11"  $\times$  10' 11" ( 3.63m  $\times$  3.33m ) Double glazed window to the front and radiator.