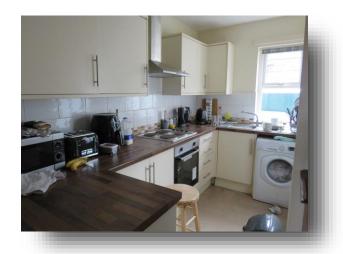

#### Kitchen

10' 5" x 5' 10" ( 3.17m x 1.78m )

Fitted kitchen comprising wall and base cupboard, sink and drainer unit with complementary work surfaces. Electric oven and gas hob. Double glazed window to the rear and door giving access to the rear of the property.