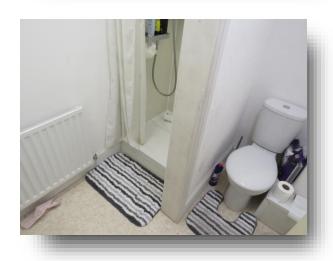

#### **Shower Room**

Partially tiled shower room comprising shower, wash hand basin set within vanity unit and WC. Extractor fan and radiator.