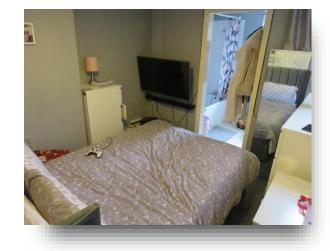

#### **Bedroom Two**

11' 11" x 8' 4" ( 3.63m x 2.54m )
Double glazed window to the rear and radiator.