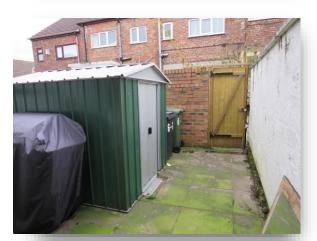

# welcome to

# Holt Road, Birkenhead

Coming to market is the beautifully presented two bedroom house. Recently refurbished, this property would make a great first time buyer's home or investment.













## **Property Description**

Coming to market is the beautifully presented two bedroom house. Recently refurbished, this property would make a great first time buyer's home or investment. The property comes with stunning features such as open plan Kitchen/Diner and an EnSuite to the Main Bedroom. This property isn't one to miss, early viewing is advised!!

Situated close to all amenities and transport links just off Old Chester Road.

In brief the property comprises of a lounge, kitchen/diner, two double bedrooms, en-suite and a shower room. Outside is a private yard and on street parking.

## Lounge

12' x 8' 8" ( 3.66m x 2.64m )

## **Dining Room**

11' 11" x 11' 11" ( 3.63m x 3.63m )
Double glazed window to the rear and radiator.

#### Kitchen

10' 5" x 5' 10" ( 3.17m x 1.78m )

Fitte