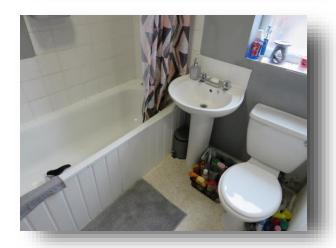

#### **En-Suite Bathroom**

Partially tiled en-suite bathroom comprising bath with mixer taps and shower over, wash hand basin set within vanity unit and WC. Extractor fan, radiator and double glazed window to the rear.