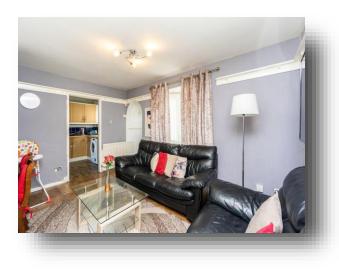

#### Lounge

14' 1" x 11' 10" (4.29m x 3.61m) Double glazed window to the front aspect, radiator, telephone and TV points. Stairs to the first floor.