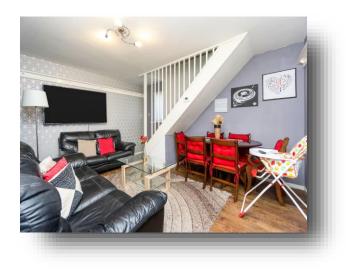

#### Lounge

14' 1" x 11' 10" (4.29m x 3.61m) Double glazed window to the front aspect, radiator, telephone and TV points. Stairs to the first floor.