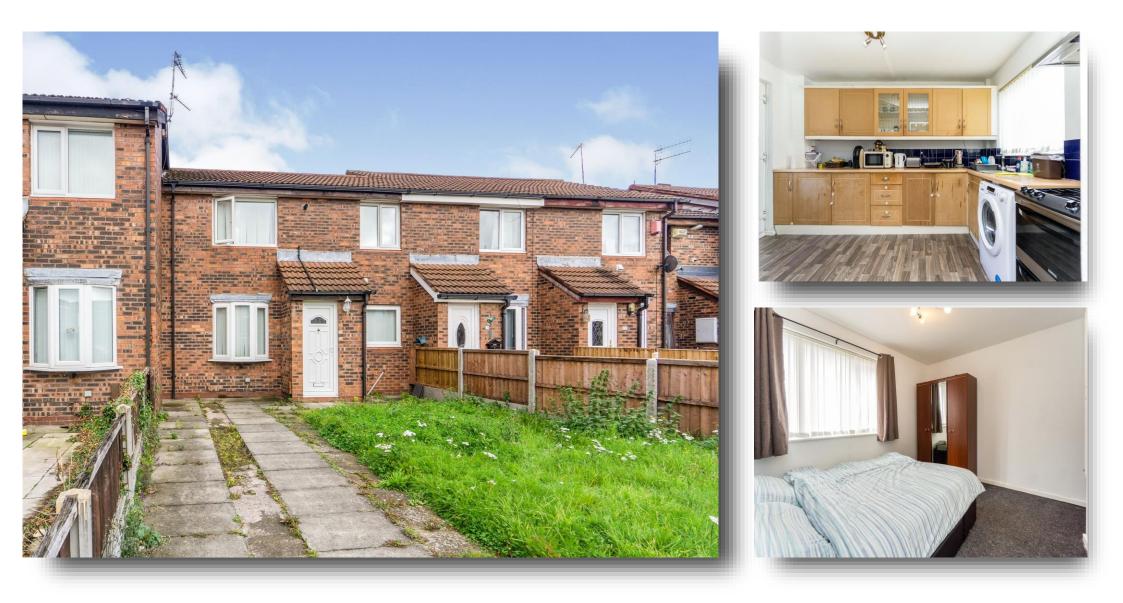

#### **Property Description**

Delighted to bring to market this traditional midterrace house situated in this central and convenient area which is within easy reach of Birkenhead town centre.

Well placed for local shops, schools and public transport facilities with regular main-route bus services. The property comprises of a Living Room and Kitchen to ground floor with Two Bedrooms and a Bathroom. Outside is a garden to the front and a private garden to the rear.

#### **Kitchen-Diner**

Fitted kitchen with an array of wall and base units, sink and drainer with complimentary work surfaces, tiled splashbacks, oven and hob with hood over, space and plumbing for a washing machine, radiator, window to the front aspect and door to the rear garden.

#### **Bedroom Two**

11' 1" x 5' 4" (  $3.38m \ x \ 1.63m$  ) Double glazed window to the front aspect and radiator.