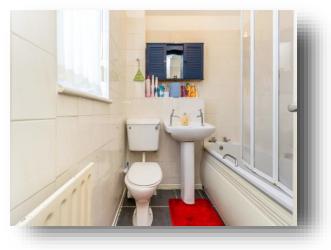

#### Bathroom

Bath with mixer taps and shower above, wash hand basin, w.c, partially tiled walls, radiator and double glazed window to the rear aspect.