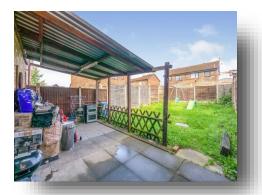

#### **Bedroom Two**

11' 1" x 5' 4" (  $3.38m \ x \ 1.63m$  ) Double glazed window to the front aspect and radiator.

#### Bathroom

Bath with mixer taps and shower above, wash hand basin, w.c, partially tiled walls, radiator and double glazed window to the rear aspect.

#### Front Approach

Lawned garden and path to the front door.

#### Rear Garden

Lawned and paved area with panel enclosed fencing.





### welcome to

## **Birchwood Avenue, Birkenhead**

- Ideal Investment
- Two Bedroom Mid Terrace
- Front and Rear Garden
- Located Close to Shops, Schools and Transport

Tenure: Freehold EPC Rating: C

# £95,000

This plan is for illustration purposes only and may not be representative of the property. Plan not to scale

**Ground Floor** 

Kitchen

Bedroon

First Floor

Living Room





view this property online jonesandchapman.co.uk/Property/PTN112394 **see all our properties on** zoopla.co.uk | rightmove.co.uk | jonesandchapman.co.uk



Property Ref: PTN112394 - 0005 1. MONEY LAUNDERING REGULATIONS Intending purchasers will be asked to produce identification documentation at a later stage and we would ask for your co-operation in order that there is no delay in agreeing the sale. 2. These particulars do not constitute part or all of an offer or contract. 3. The measurements indicated are supplied for guidance only and as such must be considered incorrect. Potential buyers are advised to recheck measurements before committing to any expense. 4. We have not tested any apparatus, equipment, fixtures or services and it is in the buyers interest to check the working cond