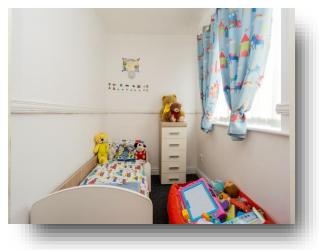

#### **Bedroom Two**

11' 1" x 5' 4" (  $3.38m \ x \ 1.63m$  ) Double glazed window to the front aspect and radiator.