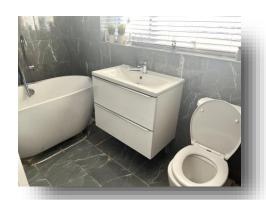

#### **Bathroom**

With bath with shower and mixer taps, vanity unit and WC. Double-glazed window to rear aspect.