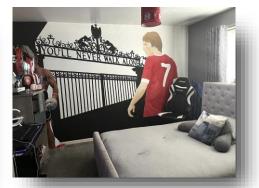

### **Bedroom One**

11' 11" x 8' 6" ( 3.63m x 2.59m )

With double glazed window to rear aspect, radiator, and television point.

## **Bedroom Two**

13' 1" x 11' 11" ( 3.99m x 3.63m )

With double glazed window to rear aspect, radiator, and television point.

#### **Bedroom Three**

8' 5" x 7' 11" ( 2.57m x 2.41m )

With double glazed window to front aspect and radiator.