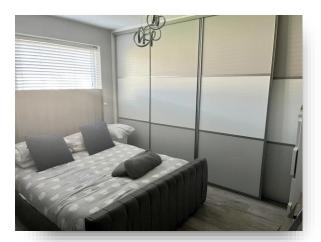

### **Bedroom One**

11' 11" x 8' 6" ( 3.63m x 2.59m )

With double glazed window to rear aspect, radiator, and television point.

## **Bedroom Two**

13' 1" x 11' 11" ( 3.99m x 3.63m )

With double glazed window to rear aspect, radiator, and television point.

#### **Bedroom Three**

8' 5" x 7' 11" ( 2.57m x 2.41m )

With double glazed window to front aspect and radiator.