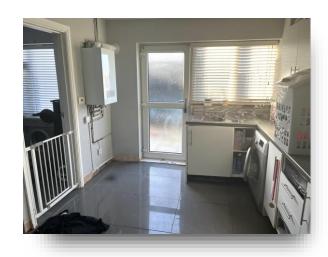

### Kitchen

11' 9" x 9' 5" ( 3.58m x 2.87m )

With double glazed rear window and door, wall and base units with complimentary work tops, electric oven, and hob, sink and drainer and plumbing for washing machine.