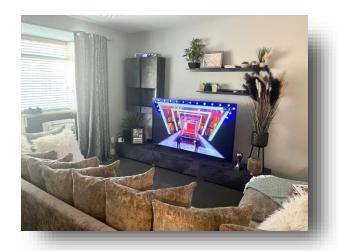

## Lounge

14' 4" x 12' 11" ( 4.37m x 3.94m )

With double glazed window to front aspect, radiator, and television point.