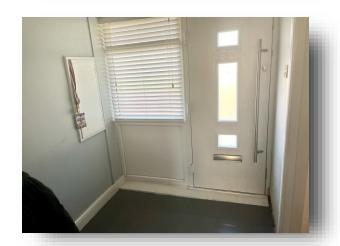

#### **Entrance Hall**

With double glazed window and door to front aspect, radiator, and tiled flooring.