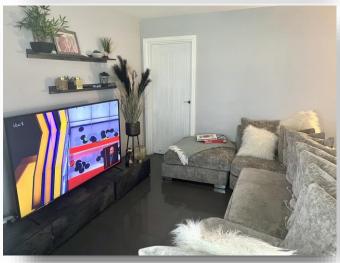

## Lounge

14' 4" x 12' 11" ( 4.37m x 3.94m )

With double glazed window to front aspect, radiator, and television point.