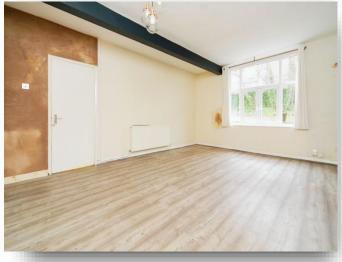

### Lounge

14' 9" x 18' 3" ( 4.50m x 5.56m )
Double glazed window and radiator.

The duplex, which is currently undergoing full decoration, has its own private entrance as well as off-street parking and the rear aspect overlooks the communal gardens. It has a very spacious lounge benefitting from expansive, elegant windows, as does the master bedroom. There is also a second bedroom which would be perfect as an office for those who work from home or for quests and said guests might also appreciate the fact that there is a separate bathroom and WC. Meaning that you can take your time in the bath without worrying about anyone waiting for you to come out! With a lovely bright kitchen to complete the property this really is a wonderful space, ideal for first time buyers, those who are downsizing or anyone looking for a more manageable space in a beautiful environment. Viewing is highly recommended!