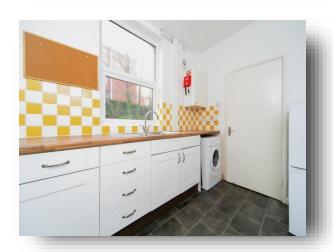

### Kitchen

11' 2" x 7' 2" ( 3.40m x 2.18m )

Wall and base units, double glazed window, sink and drainer, ceramic hob with extractor fan above, and electric oven. Plumbing for washing machine and boiler on wall.