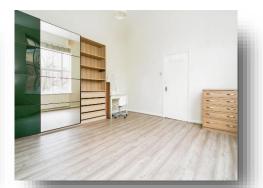

#### **Bedroom Two**

8' 1" x 11' 4" ( 2.46m x 3.45m ) Double glazed window and radiator.