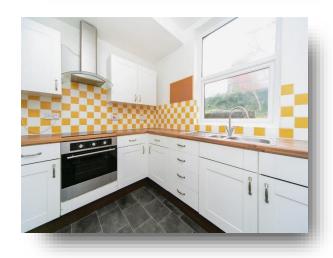

### Kitchen

11' 2" x 7' 2" ( 3.40m x 2.18m )

Wall and base units, double glazed window, sink and drainer, ceramic hob with extractor fan above, and electric oven. Plumbing for washing machine and boiler on wall.