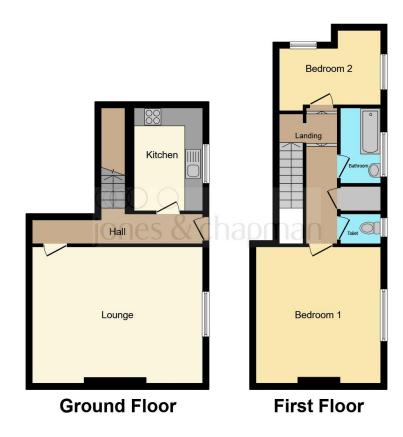

The duplex, which is currently undergoing full decoration, has its own private entrance as well as off-street parking and the rear aspect overlooks the communal gardens. It has a very spacious lounge benefitting from expansive, elegant windows, as does the master bedroom. There is also a second bedroom which would be perfect as an office for those who work from home or for quests and said guests might also appreciate the fact that there is a separate bathroom and WC. Meaning that you can take your time in the bath without worrying about anyone waiting for you to come out! With a lovely bright kitchen to complete the property this really is a wonderful space, ideal for first time buyers, those who are downsizing or anyone looking for a more manageable space in a beautiful environment. Viewing is highly recommended!

### Lounge

14' 9" x 18' 3" ( 4.50m x 5.56m )
Double glazed window and radiator.

### Kitchen

11' 2" x 7' 2" ( 3.40m x 2.18m )

Wall and base units, double glazed window, sink and drainer, ceramic hob with extractor fan above, and electric oven. Plumbing for washing machine and boiler on wall.

## **Bedroom One**

15' 2" x 13' 6" ( 4.62m x 4.11m ) Double glazed window and radiator.

#### **Bedroom Two**

8' 1" x 11' 4" ( 2.46m x 3.45m ) Double glazed window and radiator.

#### **Bathroom**

With separate WC. Double glazed frosted window, shower over bath with wash hand basin.

This floor plan is for illustrative purposes only. It is not drawn to scale. Any measurements, floor areas (including any total floor area), openings and orientation are approximate. No details are guaranteed, they cannot be relied upon for any purpose and they do not form part of any agreement. No liability is taken for any error, omission or misstatement. A party must rely upon its own inspection(s). Powered by www.focalagent.com