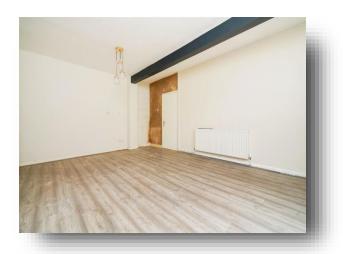

### Lounge

14' 9" x 18' 3" ( 4.50m x 5.56m )
Double glazed window and radiator.