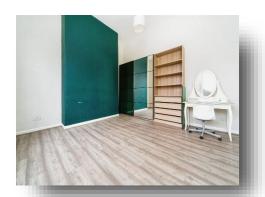

#### **Bedroom Two**

8' 1" x 11' 4" ( 2.46m x 3.45m ) Double glazed window and radiator.