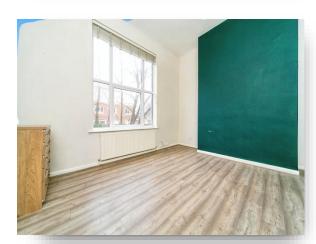

## **Bedroom One**

15' 2" x 13' 6" ( 4.62m x 4.11m ) Double glazed window and radiator.

#### **Bedroom Two**

8' 1" x 11' 4" ( 2.46m x 3.45m ) Double glazed window and radiator.