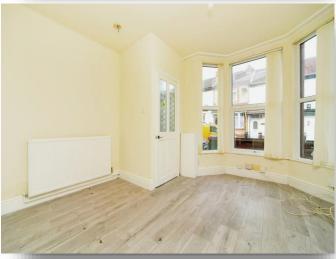

You'll find a spacious lounge, recently repainted and benefiting from plenty of light from the front and rear. The lounge gives way to rear kitchen which features wall and base units, sink and drainer and gas cooker. Finally, the kitchen gives access to the rear yard.

### Lounge

23' 1" x 12' 1" ( 7.04m x 3.68m )

Double glazed window to front and rear, radiator and laminate flooring.