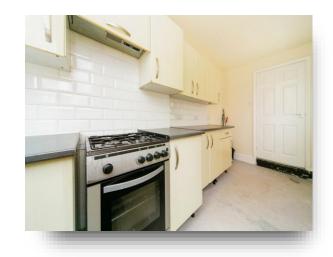

You'll find a spacious lounge, recently repainted and benefiting from plenty of light from the front and rear. The lounge gives way to rear kitchen which features wall and base units, sink and drainer and gas cooker. Finally, the kitchen gives access to the rear yard.

#### Kitchen

14' 5" x 6' 6" ( 4.39m x 1.98m )

Double glazed door for rear yard access. Wall and base units, sink and drainer with gas cooker and hob.