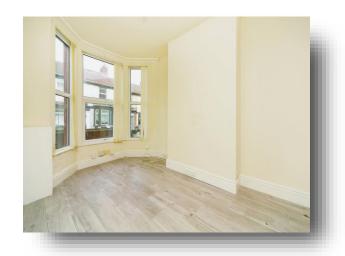

You'll find a spacious lounge, recently repainted and benefiting from plenty of light from the front and rear. The lounge gives way to rear kitchen which features wall and base units, sink and drainer and gas cooker. Finally, the kitchen gives access to the rear yard.

### Lounge

23' 1" x 12' 1" ( 7.04m x 3.68m )

Double glazed window to front and rear, radiator and laminate flooring.