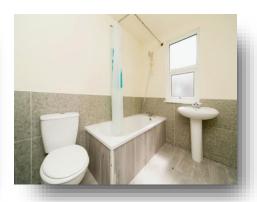

#### **Bathroom**

Three-piece suite with shower over bath, w/c, wash hand basin and double glazed frosted window.

This floor plan is for illustrative purposes only. It is not drawn to scale. Any measurements, floor areas (including any total floor area), openings and orientation are approximate. No details are guaranteed, they cannot be relied upon for any purpose and they do not form part of any agreement. No liability is taken for any error, omission or misstatement. A party must rely upon its own inspection(s). Powered by www.focalagent.com