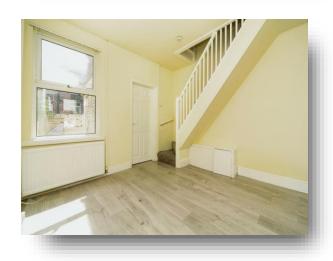

You'll find a spacious lounge, recently repainted and benefiting from plenty of light from the front and rear. The lounge gives way to rear kitchen which features wall and base units, sink and drainer and gas cooker. Finally, the kitchen gives access to the rear yard.

### Lounge

23' 1" x 12' 1" ( 7.04m x 3.68m )

Double glazed window to front and rear, radiator and laminate flooring.