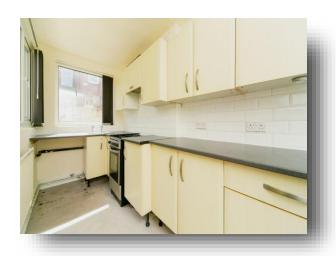

You'll find a spacious lounge, recently repainted and benefiting from plenty of light from the front and rear. The lounge gives way to rear kitchen which features wall and base units, sink and drainer and gas cooker. Finally, the kitchen gives access to the rear yard.

#### Kitchen

14' 5" x 6' 6" ( 4.39m x 1.98m )

Double glazed door for rear yard access. Wall and base units, sink and drainer with gas cooker and hob.