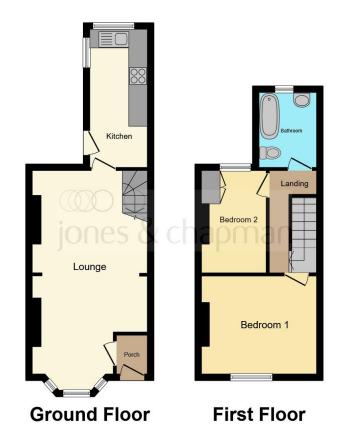

You'll find a spacious lounge, recently repainted and benefiting from plenty of light from the front and rear. The lounge gives way to rear kitchen which features wall and base units, sink and drainer and gas cooker. Finally, the kitchen gives access to the rear yard.

Upstairs, you'll find two generous double bedrooms, again recently repainted and carpeted, both well-lit. The three-piece suite completes the first floor, again, following the theme throughout of ample space.

### Lounge

23' 1" x 12' 1" ( 7.04m x 3.68m )

Double glazed window to front and rear, radiator and laminate flooring.

#### Kitchen

14' 5" x 6' 6" ( 4.39m x 1.98m )

Double glazed door for rear yard access. Wall and base units, sink and drainer with gas cooker and hob.

#### **Bedroom One**

12' 1" x 10' 3" ( 3.68m x 3.12m )

Double glazed window, radiator and carpet.

#### **Bedroom Two**

10' 7" x 7' 5" ( 3.23m x 2.26m )

Double glazed window, radiator and carpet.

#### **Bathroom**

Three-piece suite with shower over bath, w/c, wash hand basin and double glazed frosted window.

This floor plan is for illustrative purposes only. It is not drawn to scale. Any measurements, floor areas (including any total floor area), openings and orientation are approximate. No details are guaranteed, they cannot be relied upon for any purpose and they do not form part of any agreement. No liability is taken for any error, omission or misstatement. A party must rely upon its own inspection(s). Powered by www.focalagent.com