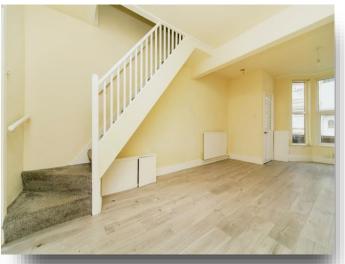

You'll find a spacious lounge, recently repainted and benefiting from plenty of light from the front and rear. The lounge gives way to rear kitchen which features wall and base units, sink and drainer and gas cooker. Finally, the kitchen gives access to the rear yard.

### Lounge

23' 1" x 12' 1" ( 7.04m x 3.68m )

Double glazed window to front and rear, radiator and laminate flooring.