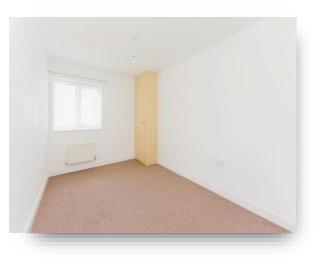

#### **Bedroom One**

16' 2" x 9' 2" ( 4.93m x 2.79m ) Double glazed window and radiator.

#### **Bedroom Two**

9' 3" x 8' 3" ( 2.82m x 2.51m ) Double glazed window and radiator.