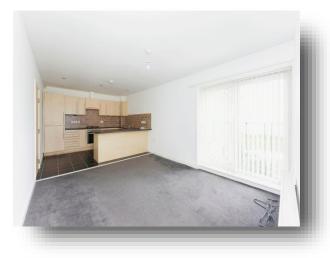

#### Lounge/ Kitchen

21' 8" x 11' 8" ( 6.60m x 3.56m )

Open plan lounge/ kitchen comprising wall and base cupboards, sink unit and work surfaces. Built-in electric oven and gas hob. Double glazed doors to Juliette balcony.