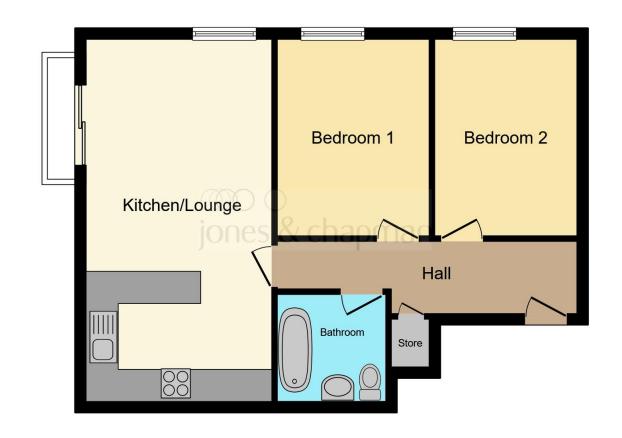

#### Bathroom

Partially tiled bathroom with three-piece bathroom suite.

This floor plan is for illustrative purposes only. It is not drawn to scale. Any measurements, floor areas (including any total floor area), openings and orientation are approximate. No details are guaranteed, they cannot be relied upon for any purpose and they do not form part of any agreement. No liability is taken for any error, omission or misstatement. A party must rely upon its own inspection(s). Powered by www.focalagent.com

# Somerset House New Chester Road, Birkenhead

- Two Bedroom First Floor Flat
- Council Tax Band: B
- Open Plan Living
- Kitchen / Lounge
- Bathroom