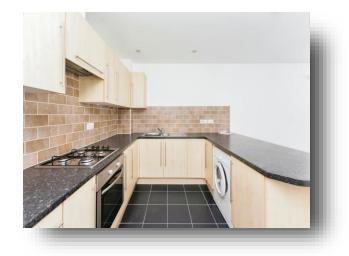

#### Lounge/ Kitchen

21' 8" x 11' 8" ( 6.60m x 3.56m )

Open plan lounge/ kitchen comprising wall and base cupboards, sink unit and work surfaces. Built-in electric oven and gas hob. Double glazed doors to Juliette balcony.