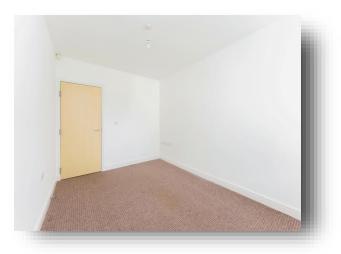

#### **Bedroom One**

16' 2" x 9' 2" ( 4.93m x 2.79m ) Double glazed window and radiator.

#### **Bedroom Two**

9' 3" x 8' 3" ( 2.82m x 2.51m ) Double glazed window and radiator.