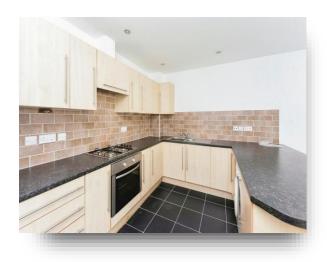

#### Lounge/ Kitchen

21' 8" x 11' 8" ( 6.60m x 3.56m )

Open plan lounge/ kitchen comprising wall and base cupboards, sink unit and work surfaces. Built-in electric oven and gas hob. Double glazed doors to Juliette balcony.