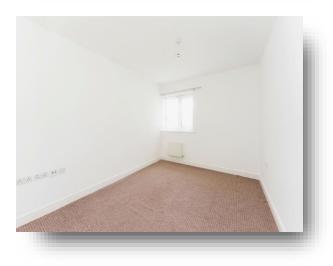

#### **Bedroom One**

16' 2" x 9' 2" ( 4.93m x 2.79m ) Double glazed window and radiator.

#### **Bedroom Two**

9' 3" x 8' 3" ( 2.82m x 2.51m ) Double glazed window and radiator.