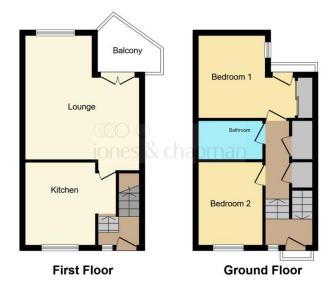

### **Property Description**

Upon entry to the property, the main living areas are set on the top floor whereas the bedrooms and bathroom are on the lower floor.

The living room is a fabulous open space with access out to the private balcony and access into the kitchen area. The balcony offers a quaint outside space to enjoy the morning sunrise or evening sunset. The bedrooms are both a double size with the main bedroom offering fitted wardrobes and access to a lovely patio space. The family bathroom is a well-presented three piece suite.

#### Lounge

15' 10" x 14' 6" (4.83m x 4.42m) Double glazed window with double glazed door leading onto balcony.

#### Kitchen

10' 6" x 11' 1" (3.20m x 3.38m)

Fitted kitchen with wall base and drawer units, sink and drainer unit and work surfaces. Double glazed window.

#### **Bedroom One**

14' 6"  $\times$  10' 6" (4.42m  $\times$  3.20m) Double glazed window with double glazed door leading to patio. Fitted wardrobes.

#### **Bedroom Two**

10' 6" x 8' 3" (3.20m x 2.51m) Double glazed window.

#### **Bathroom**

Three piece bathroom suite comprising bath with shower over, wash hand basin and WC.

This floorplan is for illustrative purposes only and is not drawn to scale. Measurements, floor-areas, openings and orientations are approximate. They should not be relied upon for any purpose and do not form any part of an agreement. No liability is taken for any error or mis-statement. All parties must rely on their own inspections.