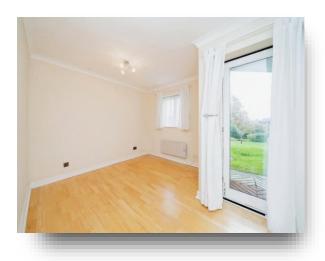

#### **Bedroom One**

14' 6"  $\times$  10' 6" (4.42m  $\times$  3.20m) Double glazed window with double glazed door leading to patio. Fitted wardrobes.