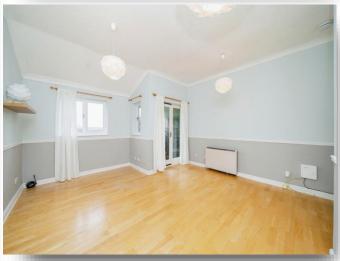

#### Lounge

15' 10" x 14' 6" (4.83m x 4.42m) Double glazed window with double glazed door leading onto balcony.