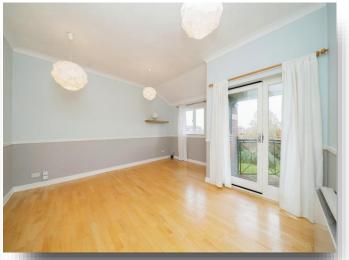

#### Lounge

15' 10" x 14' 6" (4.83m x 4.42m) Double glazed window with double glazed door leading onto balcony.