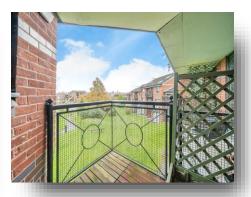

### **Property Description**

Upon entry to the property, the main living areas are set on the top floor whereas the bedrooms and bathroom are on the lower floor.

The living room is a fabulous open space with access out to the private balcony and access into the kitchen area. The balcony offers a quaint outside space to enjoy the morning sunrise or evening sunset. The bedrooms are both a double size with the main bedroom offering fitted wardrobes and access to a lovely patio space. The family bathroom is a well-presented three piece suite.

#### Lounge

15' 10" x 14' 6" (4.83m x 4.42m) Double glazed window with double glazed door leading onto balcony.