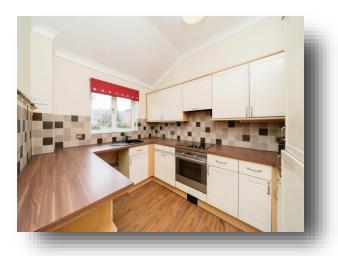

#### Kitchen

10' 6" x 11' 1" (3.20m x 3.38m)

Fitted kitchen with wall base and drawer units, sink and drainer unit and work surfaces. Double glazed window.