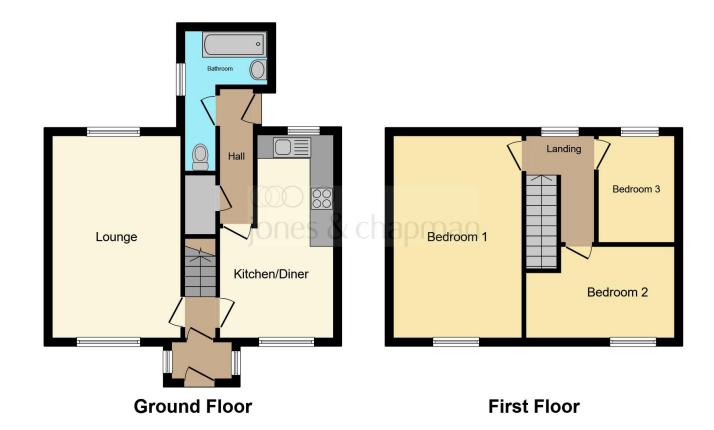

## **Rear Garden**

Patio and Lawn. Timber panelled fences to boundaries.

This floorplan is for illustrative purposes only and is not drawn to scale. Measurements, floor-areas, openings and orientations are approximate. They should not be relied upon for any purpose and do not form any part of an agreement. No liability is taken for any error or mis-statement. All parties must rely on their own inspections.