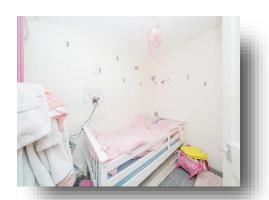

#### **Bedroom 3**

9' 5" x 6' 6" ( 2.87m x 1.98m )

Rear facing double glazed window and radiator.