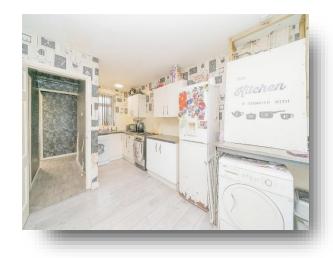

## Kitchen/ Diner

16' 9" x 9' 5" ( 5.11m x 2.87m )

Front and rear facing double glazed windows, gas cooker, wall and base units, plumbing for washing machine, worktops, sink with drainer, boiler and understairs cupboard.