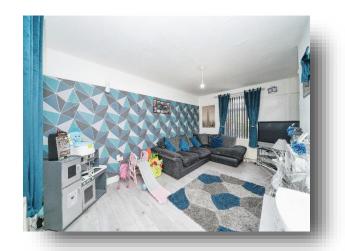

#### Lounge

17' 2" x 10' 8" ( 5.23m x 3.25m )

Front and rear facing double glazed windows, TV point and radiator.