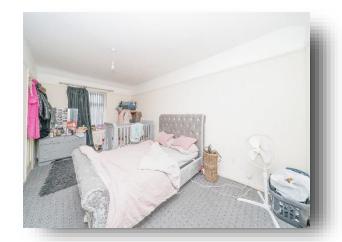

#### **Bedroom 1**

16' 9" x 10' 9" ( 5.11m x 3.28m )

Front facing double glazed window and radiator.

#### **Bedroom 2**

12' 9" x 7' 7" ( 3.89m x 2.31m )

Double glazed window with front facing aspect and radiator.

#### **Bedroom 3**

9' 5" x 6' 6" ( 2.87m x 1.98m )

Rear facing double glazed window and radiator.