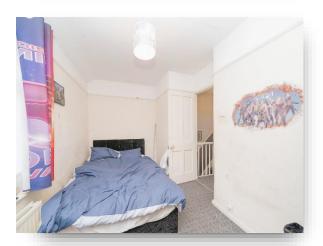

#### **Bedroom 1**

16' 9" x 10' 9" ( 5.11m x 3.28m )

Front facing double glazed window and radiator.

#### **Bedroom 2**

12' 9" x 7' 7" ( 3.89m x 2.31m )

Double glazed window with front facing aspect and radiator.

#### **Bedroom 3**

9' 5" x 6' 6" ( 2.87m x 1.98m )

Rear facing double glazed window and radiator.