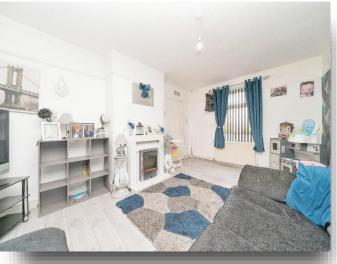

#### Lounge

17' 2" x 10' 8" ( 5.23m x 3.25m )

Front and rear facing double glazed windows, TV point and radiator.