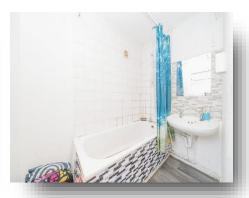

## **Bathroom (ground Floor)**

Three-piece bathroom suite comprising bath with shower over, wash hand basin and WC. Shaver point and double-glazed window with side facing aspect.