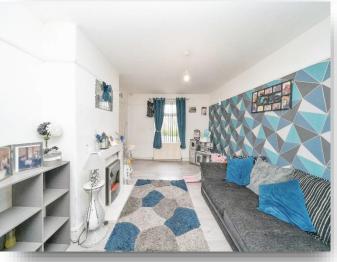

#### Lounge

17' 2" x 10' 8" ( 5.23m x 3.25m )

Front and rear facing double glazed windows, TV point and radiator.