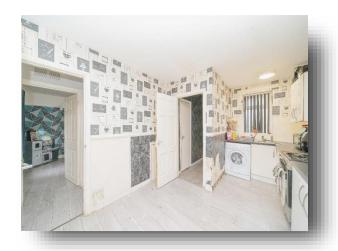

## Kitchen/ Diner

16' 9" x 9' 5" ( 5.11m x 2.87m )

Front and rear facing double glazed windows, gas cooker, wall and base units, plumbing for washing machine, worktops, sink with drainer, boiler and understairs cupboard.