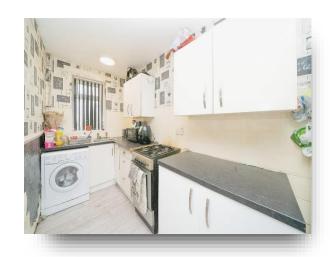

## Kitchen/ Diner

16' 9" x 9' 5" ( 5.11m x 2.87m )

Front and rear facing double glazed windows, gas cooker, wall and base units, plumbing for washing machine, worktops, sink with drainer, boiler and understairs cupboard.