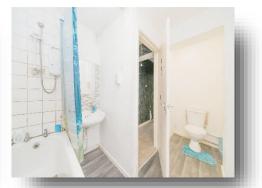

## **Bathroom (ground Floor)**

Three-piece bathroom suite comprising bath with shower over, wash hand basin and WC. Shaver point and double-glazed window with side facing aspect.