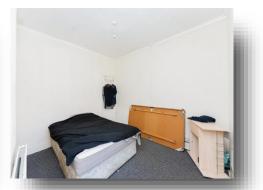

#### **Bedroom 1**

11' 5" x 11' 1" ( 3.48m x 3.38m ) Double glazed window, radiator and carpets.

#### **Bedroom 2**

11' 5" x 8' 4" ( 3.48m x 2.54m ) Double glazed window, radiator and carpets.

This floorplan is for illustrative purposes only and is not drawn to scale. Measurements, floor-areas, openings and orientations are approximate. They should not be relied upon for any purpose and do not form any part of an agreement. No liability is taken for any error or mis-statement. All parties must rely on their own inspections.