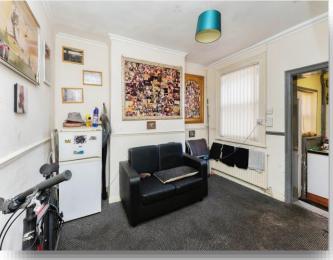

## **Dining Room**

11' 5" x 11' 5" ( 3.48m x 3.48m ) Double glazed window, radiator and carpet.