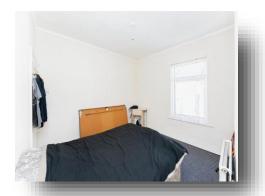

#### **Bedroom 1**

11' 5" x 11' 1" ( 3.48m x 3.38m ) Double glazed window, radiator and carpets.

#### **Bedroom 2**

11' 5" x 8' 4" ( 3.48m x 2.54m ) Double glazed window, radiator and carpets.

This floorplan is for illustrative purposes only and is not drawn to scale. Measurements, floor-areas, openings and orientations are approximate. They should not be relied upon for any purpose and do not form any part of an agreement. No liability is taken for any error or mis-statement. All parties must rely on their own inspections.