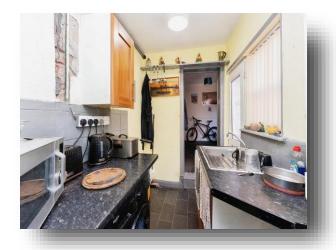

#### Kitchen

7' 8" x 5' 6" ( 2.34m x 1.68m )

Fitted wall and base units, tiled back splash with sink, double glazed window and door.