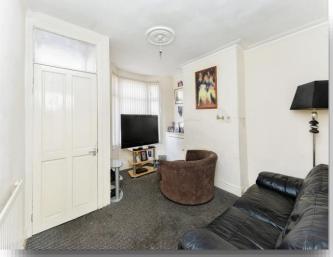

## Lounge

13' 2" x 11' 5" (4.01m x 3.48m) Double glazed bay window, radiator and carpets.