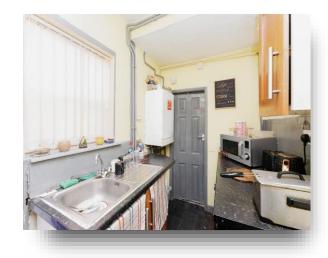

#### Kitchen

7' 8" x 5' 6" ( 2.34m x 1.68m )

Fitted wall and base units, tiled back splash with sink, double glazed window and door.