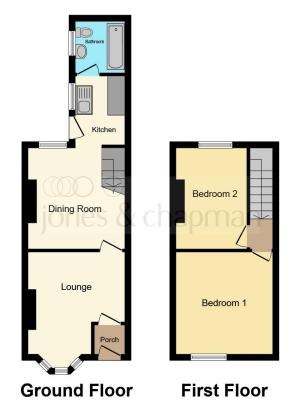

## Lounge

13' 2" x 11' 5" (4.01m x 3.48m) Double glazed bay window, radiator and carpets.

## **Dining Room**

11' 5" x 11' 5" ( 3.48m x 3.48m ) Double glazed window, radiator and carpet.

#### Kitchen

7' 8" x 5' 6" ( 2.34m x 1.68m )

Fitted wall and base units, tiled back splash with sink, double glazed window and door.

#### **Bathroom**

Three piece suite with w/c, wash hand basin and double glazed window.

#### **Bedroom 1**

11' 5" x 11' 1" ( 3.48m x 3.38m ) Double glazed window, radiator and carpets.

#### **Bedroom 2**

11' 5" x 8' 4" ( 3.48m x 2.54m ) Double glazed window, radiator and carpets.

This floorplan is for illustrative purposes only and is not drawn to scale. Measurements, floor-areas, openings and orientations are approximate. They should not be relied upon for any purpose and do not form any part of an agreement. No liability is taken for any error or mis-statement. All parties must rely on their own inspections.