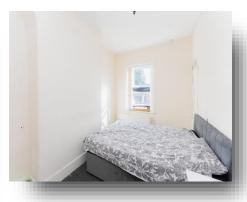

#### **Bedroom 1**

11' 5" x 11' 1" ( 3.48m x 3.38m ) Double glazed window, radiator and carpets.

#### **Bedroom 2**

11' 5" x 8' 4" ( 3.48m x 2.54m ) Double glazed window, radiator and carpets.

This floorplan is for illustrative purposes only and is not drawn to scale. Measurements, floor-areas, openings and orientations are approximate. They should not be relied upon for any purpose and do not form any part of an agreement. No liability is taken for any error or mis-statement. All parties must rely on their own inspections.