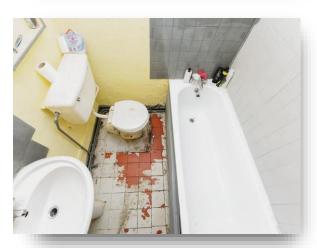

#### **Bathroom**

Three piece suite with w/c, wash hand basin and double glazed window.