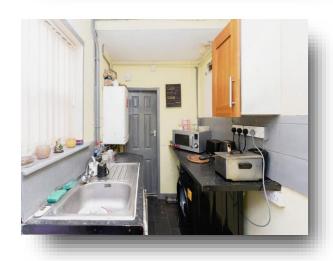

#### Kitchen

7' 8" x 5' 6" ( 2.34m x 1.68m )

Fitted wall and base units, tiled back splash with sink, double glazed window and door.