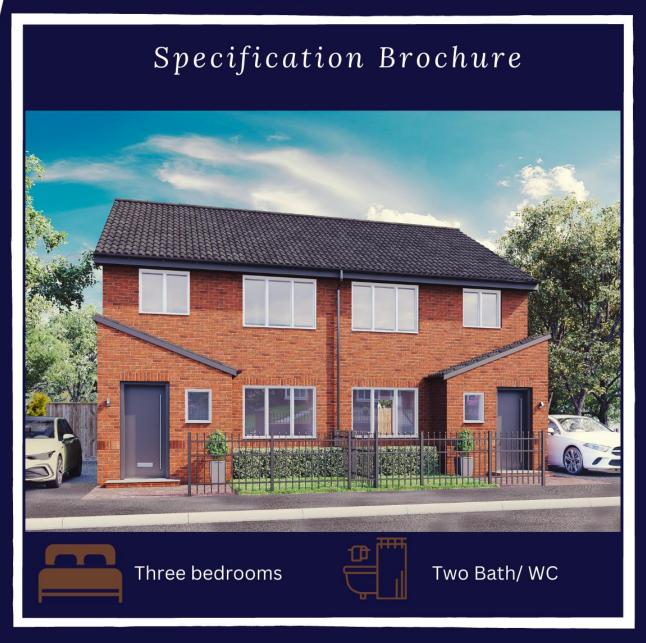

# OLD CHESTER ROAD

We are absolutely thrilled to bring to market four exquisite semi detached family homes.

Designed and constructed to offer a versatile and practical layout to suit a wide demographic. These stunning homes will be a firm family favourite. Boasting a separate lounge and open plan kitchen diner, two double bedrooms and a family bathroom and a Master Bedroom with en suite.

Each home offers off road parking and is set in a thriving residential area. Just down the road from these homes is the largest regeneration scheme in the Uk and with this, there is a whole new infrastructure coming to the area. Including a tram system, cinemas, stores and ambitions of becoming an internationally recognised new neighbourhood.

Already in situ are a wide selection of amenities including the Rock Retail Park, fantastic schools and transport links to Liverpool, Manchester and Chester

Please note that some of the images used have been computer generated, and therefore final finish may differ from the images provided