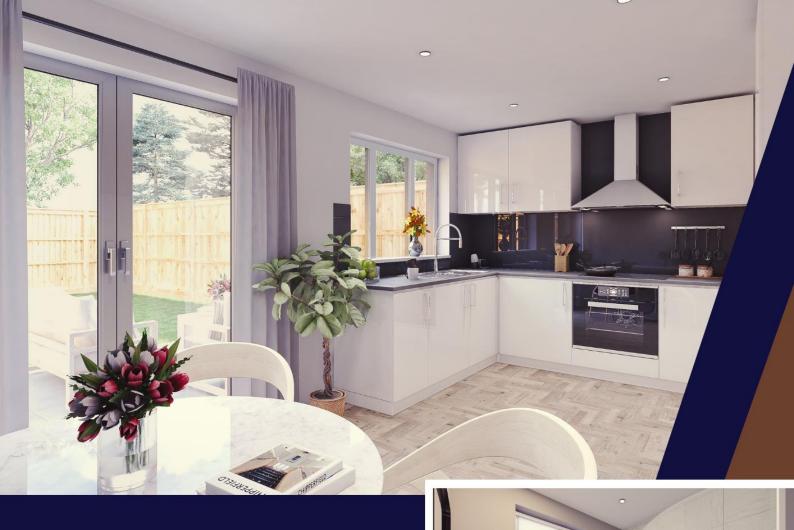

#### Kitchen Dining Room

- Howdens Kitchen
- White Gloss
- Integrated Oven
- Four Ring Electic Hob
- Fridge freezer
- Chrome Extractor Fan
- Stainless Steel Sink with Mixer Tap
- Plumbing and space for Washing machine
- French Door to Rear Garden