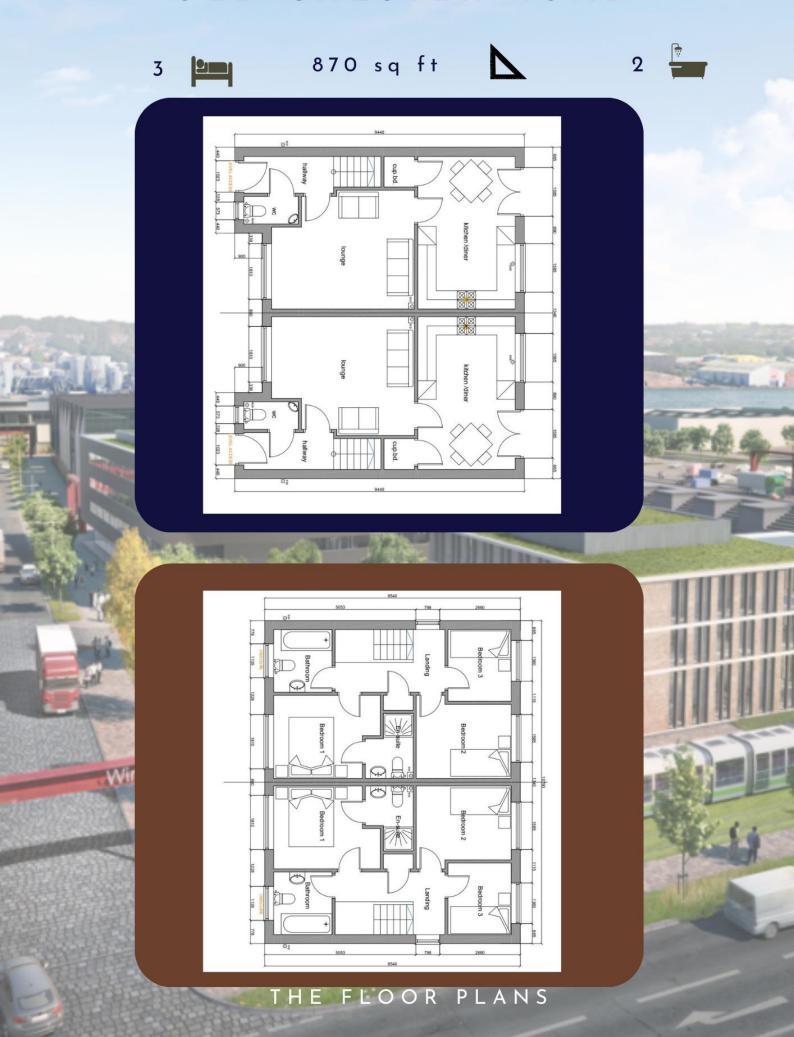

# OLD CHESTER ROAD

We are absolutely thrilled to bring to market four exquisite semi detached family homes.

Designed and constructed to offer a versatile and practical layout to suit a wide demographic. These stunning homes will be a firm family favourite. Boasting a separate lounge and open plan kitchen diner, two double bedrooms and a family bathroom and a Master Bedroom with en suite.

Each home offers off road parking and is set in a thriving residential area. Just down the road from these homes is the largest regeneration scheme in the Uk and with this, there is a whole new infrastructure coming to the area. Including a tram system, cinemas, stores and ambitions of becoming an internationally recognised new neighbourhood.