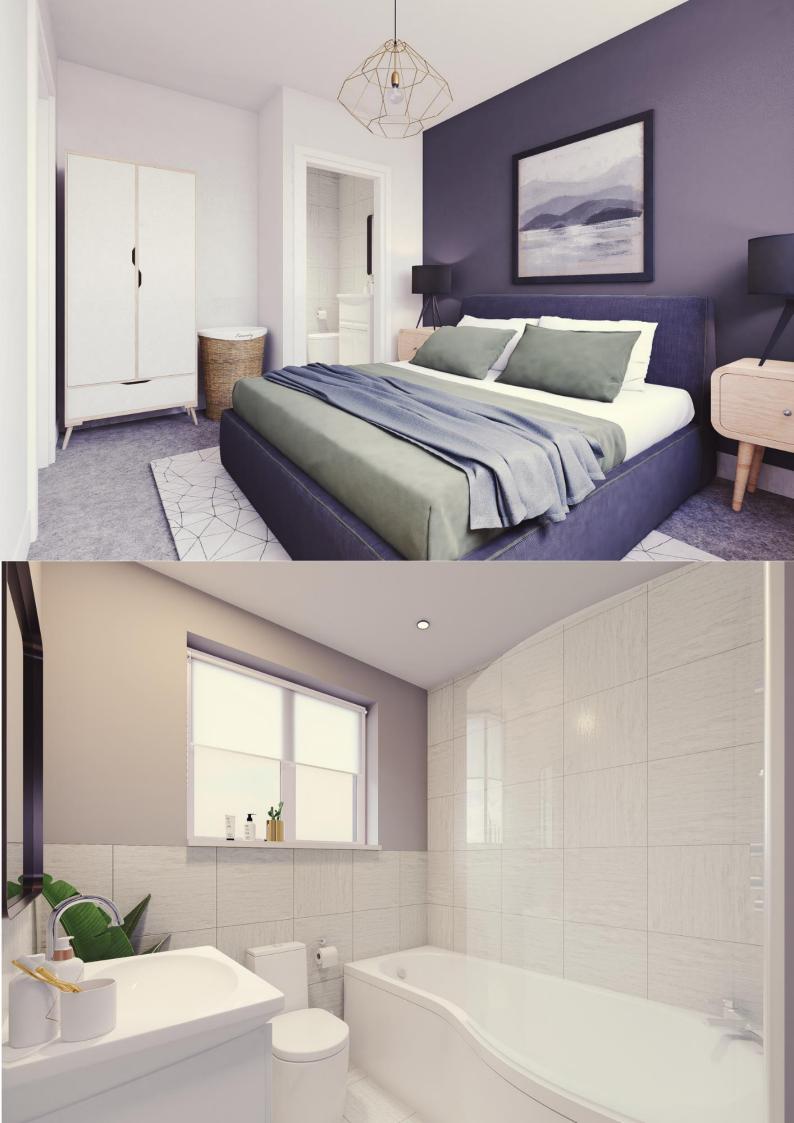

#### **Master Bedrooms**

- White Painted Finish
- Door to En suite
- TV Points and Power points

#### **Bathroom and En suites**

- Low flush wc
- Pedestal Sink
- Panel bath with Shower over
- Shower screen
- Flooring
- Walls

#### En suite

- Low flush wc
- Vanity unit sunken sink
- Free standing Shower
- Flooring
- Walls