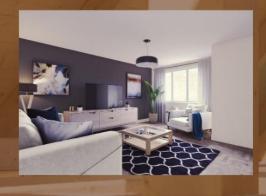

lready in situ are a wide selection of amenities including the Rock Retail Park, fantastic schools and transport links to Liverpool, Manchester and Chester

Please note that some of the images used have been computer generated, and therefore final finish may differ from the images provided



#### THE

## SPECIFICATIONS



### Old Chester Road

#### **Electric Information**

- White switches and sockets
- Pendant lighting throughout
- Spotlight in Kitchen

#### **Heating Information**

• Gas central heating

#### Plumbing Information

Combi Boiler

#### **Internal Doors**

• Six Panelled Doors in White

#### <u>Hallway</u>

- Flooring- Vynl in a light parquet style
- Walls White Painted Finish
- Pendant Lighting

#### WC/ Cloakroom

- · low flush wc
- Vanity unit with inset sink
- Mirror





### Old Chester Road

#### Lounge

- Switches and sockets. TV Aerial cat 6 cabled
- Decorated White

#### Kitchen Dining Room

- Howdens Kitchen
- White Gloss
- Integrated Oven
- Four Ring Electic Hob
- Fridge freezer
- Chrome Extractor Fan
- Stainless Steel Sink with Mixer Tap
- Plumbing and space for Washing machine
- French Door to Rear Garden

#### **Stairs and Landing**

- Pendant Light
- Carpeted

#### **Bedrooms**

- White Walls
- Carpeted
- TV Point

#### **Master Bedrooms**

- White Painted Finish
- Door to En suite
- TV Points and Power points





#### **Bathroom and En suites**

- Low flush wc
- Pedestal Sink
- Panel bath with Shower over
- Shower screen
- Flooring
- Walls

#### En suite

- Low flush wc
- Vanity unit sunken sink
- Free standing Shower
- Flooring
- Walls