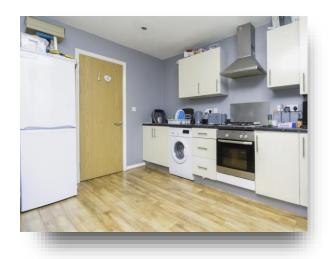

#### **Kitchen Area**

Fitted kitchen comprising wall and base cupboards, sink and drainer unit and complementary work surfaces. Plumbing for a washing machine. Central heating boiler, electric oven and gas hob.