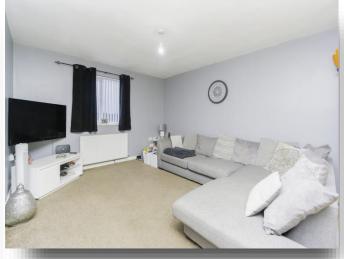

### Lounge/ Kitchen

21' 9" x 12' 2" ( 6.63m x 3.71m )

## **Lounge Area**

Double glazed windows to the front and side, and radiator.