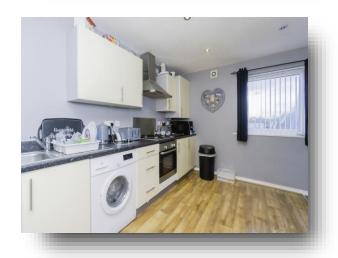

#### **Kitchen Area**

Fitted kitchen comprising wall and base cupboards, sink and drainer unit and complementary work surfaces. Plumbing for a washing machine. Central heating boiler, electric oven and gas hob.