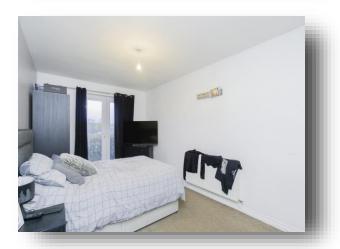

#### **Bedroom One**

15' 2" x 9' (4.62m x 2.74m)

Double glazed Juliet balcony window to the rear and radiator.

#### **Bedroom Two**

12' 7" x 9' 5" ( 3.84m x 2.87m )

Double glazed Juliet balcony window to the rear and radiator.