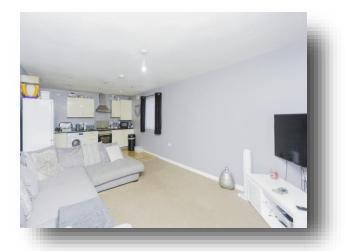

### Lounge/ Kitchen

21' 9" x 12' 2" ( 6.63m x 3.71m )

## **Lounge Area**

Double glazed windows to the front and side, and radiator.