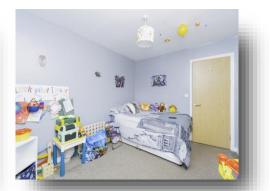

#### **Bedroom One**

15' 2" x 9' (4.62m x 2.74m)

Double glazed Juliet balcony window to the rear and radiator.

#### **Bedroom Two**

12' 7" x 9' 5" ( 3.84m x 2.87m )

Double glazed Juliet balcony window to the rear and radiator.