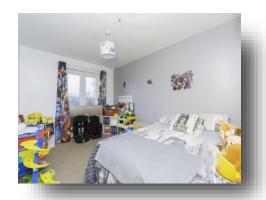

#### **Bedroom One**

15' 2" x 9' (4.62m x 2.74m)

Double glazed Juliet balcony window to the rear and radiator.

#### **Bedroom Two**

12' 7" x 9' 5" ( 3.84m x 2.87m )

Double glazed Juliet balcony window to the rear and radiator.