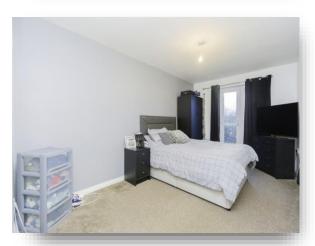

#### **Bedroom One**

15' 2" x 9' (4.62m x 2.74m)

Double glazed Juliet balcony window to the rear and radiator.

#### **Bedroom Two**

12' 7" x 9' 5" ( 3.84m x 2.87m )

Double glazed Juliet balcony window to the rear and radiator.