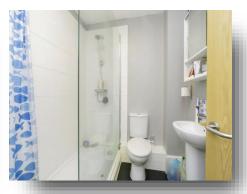

#### **Shower Room**

Three piece shower room suite comprising shower cubicle, wash hand basin and WC. Radiator.

This floorplan is for illustrative purposes only and is not drawn to scale. Measurements, floor-areas, openings and orientations are approximate. They should not be relied upon for any purpose and do not form any part of an agreement. No liability is taken for any error or mis-statement. All parties must rely on their own inspections.