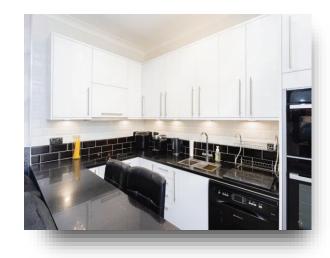

### Kitchen/ Lounge

14' 10" x 12' 6" ( 4.52m x 3.81m )

Single glazed window to the rear. Electric oven and hob, and plumbing for a dish washer.