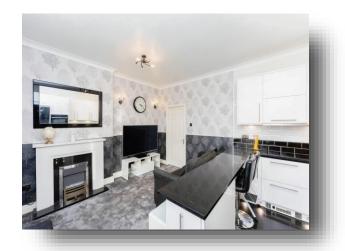

The flat itself consists of the contemporary open plan lounge/kitchen, double bedroom and the modern shower room. Externally the flat comes with its own parking space and access to communal gardens.

Being sold with No Onward Chain and ready to move straight into this flat. Perfect for young buyers looking for a space to call home. A must view to appreciate the space on offer. Give us a call today and book your viewing.

### Kitchen/ Lounge

14' 10" x 12' 6" ( 4.52m x 3.81m )

Single glazed window to the rear. Electric oven and hob, and plumbing for a dish washer.