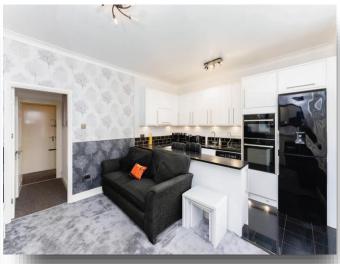

The flat itself consists of the contemporary open plan lounge/kitchen, double bedroom and the modern shower room. Externally the flat comes with its own parking space and access to communal gardens.

Being sold with No Onward Chain and ready to move straight into this flat. Perfect for young buyers looking for a space to call home. A must view to appreciate the space on offer. Give us a call today and book your viewing.

### Kitchen/ Lounge

14' 10" x 12' 6" ( 4.52m x 3.81m )

Single glazed window to the rear. Electric oven and hob, and plumbing for a dish washer.