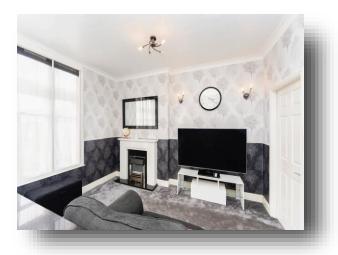

### Kitchen/ Lounge

14' 10" x 12' 6" ( 4.52m x 3.81m )

Single glazed window to the rear. Electric oven and hob, and plumbing for a dish washer.