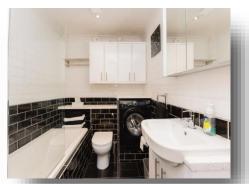

#### **Bathroom**

Three piece bathroom suite comprising bath with shower over, wash hand basin and WC. Plumbing for a washing machine.

This floorplan is for illustrative purposes only and is not drawn to scale. Measurements, floor-areas, openings and orientations are approximate. They should not be relied upon for any purpose and do not form any part of an agreement. No liability is taken for any error or mis-statement. All parties must rely on their own inspections.