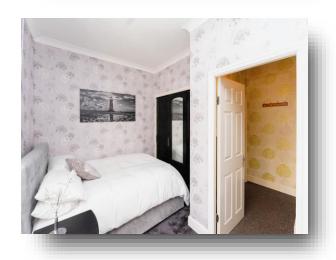

#### **Bedroom**

12' x 8' 1" ( 3.66m x 2.46m )

Single glazed window to the side and built-in cupboard.