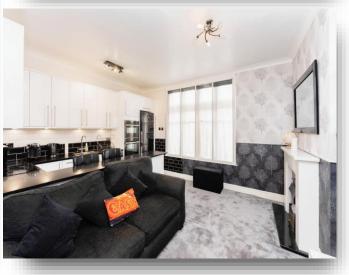

The flat itself consists of the contemporary open plan lounge/kitchen, double bedroom and the modern shower room. Externally the flat comes with its own parking space and access to communal gardens.

Being sold with No Onward Chain and ready to move straight into this flat. Perfect for young buyers looking for a space to call home. A must view to appreciate the space on offer. Give us a call today and book your viewing.

### Kitchen/ Lounge

14' 10" x 12' 6" ( 4.52m x 3.81m )

Single glazed window to the rear. Electric oven and hob, and plumbing for a dish washer.