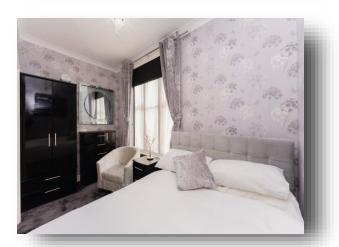

#### **Bedroom**

12' x 8' 1" ( 3.66m x 2.46m )

Single glazed window to the side and built-in cupboard.