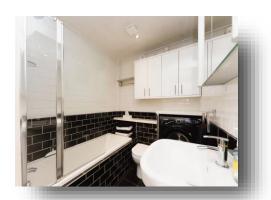

#### **Bathroom**

Three piece bathroom suite comprising bath with shower over, wash hand basin and WC. Plumbing for a washing machine.

This floorplan is for illustrative purposes only and is not drawn to scale. Measurements, floor-areas, openings and orientations are approximate. They should not be relied upon for any purpose and do not form any part of an agreement. No liability is taken for any error or mis-statement. All parties must rely on their own inspections.