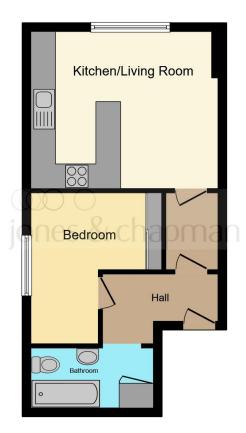

#### **Bathroom**

Three piece bathroom suite comprising bath with shower over, wash hand basin and WC. Plumbing for a washing machine.

This floorplan is for illustrative purposes only and is not drawn to scale. Measurements, floor-areas, openings and orientations are approximate. They should not be relied upon for any purpose and do not form any part of an agreement. No liability is taken for any error or mis-statement. All parties must rely on their own inspections.