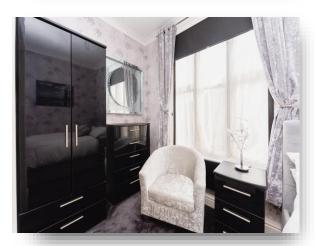

#### **Bedroom**

12' x 8' 1" ( 3.66m x 2.46m )

Single glazed window to the side and built-in cupboard.