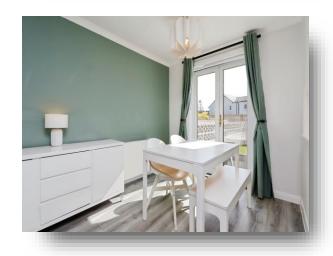

# Hall

**Lounge/Dining**19' 5" Widest Points x 13' 8" Widest Points ( 5.92m Widest

Points x 4.17m Widest Points )