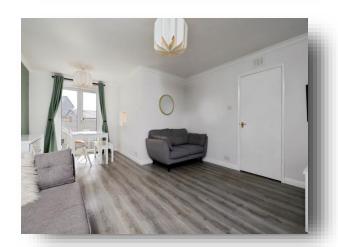

# Hall

**Lounge/Dining**19' 5" Widest Points x 13' 8" Widest Points ( 5.92m Widest

Points x 4.17m Widest Points )