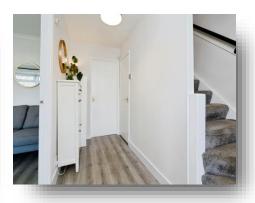

# Hall

**Lounge/Dining**19' 5" Widest Points x 13' 8" Widest Points ( 5.92m Widest

Points x 4.17m Widest Points )