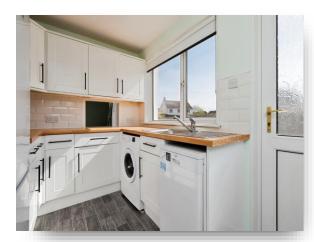

Parklea, Bishopbriggs GLASGOW G64 3PN



## welcome to

# Parklea, Bishopbriggs GLASGOW

Presenting a beautifully maintained, rarely available mid-terraced family home in a sought-after Bishopbriggs location. This impressive property offers a welcoming hall, spacious lounge/dining, modern kitchen, W.C., family bathroom, three bedrooms, pristine gardens, and a detached garage.













# Hall

**Lounge/Dining**19' 5" Widest Points x 13' 8" Widest Points ( 5.92m Widest

Points x 4.17m Widest Points )

#### Kitchen

13' 1" x 7' 1" ( 3.99m x 2.16m )

W.C

#### **Bedroom**

11' 3" x 9' 11" ( 3.43m x 3.02m )

#### Bedroom

10' Widest Points x 9' 5" Widest Points ( 3.05m Widest Points x 2.87m Widest Points )

#### **Bedroom**

9' 11" x 7' 1" ( 3.02m x 2.16m )

#### Bathroom Garage





### welcome to

# Parklea, Bishopbriggs GLASGOW

- Mid Terraced Family Home
- Sought After Bishopbriggs Locale
- Three Bedrooms
- W.C, Stylish Family Bathroom
- **Bright Lounge/Dining**

Tenure: Freehold EPC Rating: C

offers over

£220,000









Please note the marker reflects the postcode not the actual property

view this property online allenandharris.co.uk/Property/BIS109559



Propert