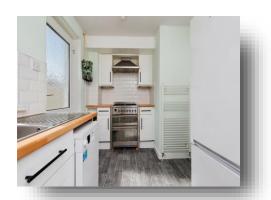

fers a welcoming hall, spacious lounge/dining, modern kitchen, W.C., family bathroom, three bedrooms, pristine gardens, and a detached garage.













# Hall

**Lounge/Dining**19' 5" Widest Points x 13' 8" Widest Points ( 5.92m Widest

Points x 4.17m Widest Points )

#### Kitchen

13' 1" x 7' 1" ( 3.99m x 2.16m )

W.C

#### **Bedroom**

11' 3" x 9' 11" ( 3.43m x 3.02m )

#### Bedroom

10' Widest Points x 9' 5" Widest Points ( 3.05m Widest Points x 2.87m Widest Points )

#### **Bedroom**

9' 11" x 7' 1" ( 3.02m x 2.16m )

#### Bathroom Garage





### welcome to

# Parklea, Bishopbriggs GLASGOW

- Mid Terraced Family Home
- Sought After Bishopbriggs Locale
- Three Bedrooms
- W.C, Stylish Family Bathroom
- **Bright Lounge/Dining**

Tenure: Freehold EPC Rating: C

offers over

£220,000









Please note the marker reflects the postcode not the actual property

view this property online allenandharris.co.uk/Property/BIS109559



Property Ref: BIS109559 - 0002 1. MONEY LAUNDERING REGULATIONS Intending purchasers will be asked to produce identification documentation at a later stage and we would ask for your co-operation in order that there is no delay in agreeing the sale. 2. These particulars do not constitute part or all of an offer or contract. 3. The measurements indicated are supplied for guidance only and as such must be considered incorrect. Potential buyers are advised to recheck measurements before committing to any expense. 4. We have not tested any apparatus, equipment, fixtures or services and it is in the buyers interest to check the working condition of any