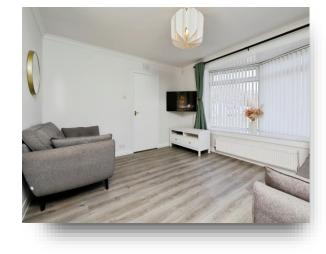

# Hall

**Lounge/Dining**19' 5" Widest Points x 13' 8" Widest Points ( 5.92m Widest

Points x 4.17m Widest Points )