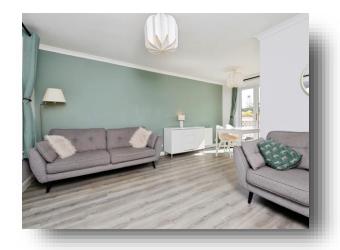

# Hall

**Lounge/Dining**19' 5" Widest Points x 13' 8" Widest Points ( 5.92m Widest

Points x 4.17m Widest Points )

# Parklea, Bishopbriggs GLASGOW

- Mid Terraced Family Home
- Sought After Bishopbriggs Locale
- Three Bedrooms
- W.C, Stylish Family Bathroom
- **Bright Lounge/Dining**

Tenure: Freehold EPC Rating: C

offers over