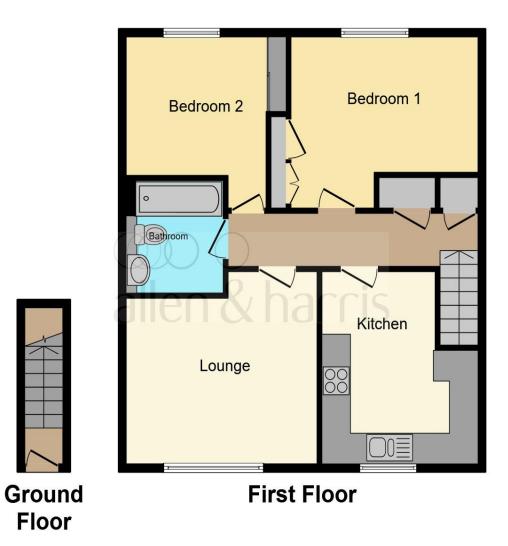

This floor plan is for illustrative purposes only. It is not drawn to scale. Any measurements, floor areas (including any total floor area), openings and orientation are approximate. No details are guaranteed, they cannot be relied upon for any purpose and they do not form part of any agreement. No liability is taken for any error, omission or misstatement. A party must rely upon its own inspection(s). Powered by www.focalagent.com

#### Hall

### Lounge

12' 9" x 12' 4" ( 3.89m x 3.76m )

### **Dining Kitchen**

12' 4" x 11' (3.76m x 3.35m)

#### **Bedroom**

11' 5" x 10' 11" ( 3.48m x 3.33m )

#### **Bedroom**

10' 6" x 10' 11" narrowing to 8' 9" ( 3.20m x 3.33m narrowing to 2.67m )

### **Bathroom**