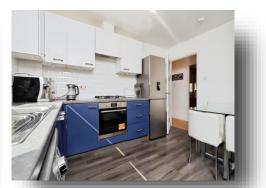

ngs and orientation are approximate. No details are guaranteed, they cannot be relied upon for any purpose and they do not form part of any agreement. No liability is taken for any error, omission or misstatement. A party must rely upon its own inspection(s). Powered by www.focalagent.com

#### Hall

### Lounge

12' 9" x 12' 4" ( 3.89m x 3.76m )

### **Dining Kitchen**

12' 4" x 11' (3.76m x 3.35m)

#### **Bedroom**

11' 5" x 10' 11" ( 3.48m x 3.33m )

#### **Bedroom**

10' 6" x 10' 11" narrowing to 8' 9" ( 3.20m x 3.33m narrowing to 2.67m )

### **Bathroom**

### welcome to

## Rye Drive, GLASGOW

- Rarely Available Upper Main Door Flat
- Sought After Private Estate
- **Bright Lounge**
- Modern Dining Kitchen
- Two Double Bedrooms

Tenure: Freehold EPC Rating: C

offers over

£120,000









Please note the marker reflects the postcode not the actual property

view this property online allenandharris.co.uk/Property/BIS109560



Property Ref: BIS109560 - 0003

1. MONEY LAUNDERING REGULATIONS Intending purchasers will be asked to produce identification documentation at a later stage and we would ask for your co-operation in order that there is no delay in agreeing the sale. 2. These particulars do not constitute part or all of an offer advised to recheck measurements before committing to any expense. 4. We have not tested any apparatus, equipment, fixtures or services and it is in the buyers interest to check the working condition of any appliances. 5. Where an EPC, or a Home Report (Scotland only) is held for this property, it is available for inspection at the branch by