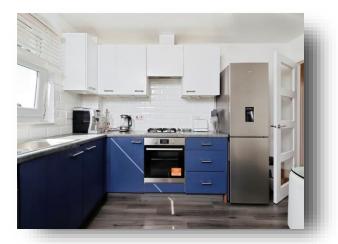

Rye Drive, GLASGOW G21 3JW



## welcome to

# **Rye Drive, GLASGOW**

A rarely available, beautifully presented main door flat in a sought-after private estate, conveniently located near amenities and transport links. This stunning property offers a welcoming hall, bright lounge, modern kitchen, two double bedrooms, stylish bathroom, parking, and a private garden.















This floor plan is for illustrative purposes only. It is not drawn to scale. Any measurements, floor areas (including any total floor area), openings and orientation are approximate. No details are guaranteed, they cannot be relied upon for any purpose and they do not form part of any agreement. No liability is taken for any error, omission or misstatement. A party must rely upon its own inspection(s). Powered by www.focalagent.com

#### Hall

### Lounge

12' 9" x 12' 4" ( 3.89m x 3.76m )

### **Dining Kitchen**

12' 4" x 11' (3.76m x 3.35m)

#### **Bedroom**

11' 5" x 10' 11" ( 3.48m x 3.33m )

#### **Bedroom**

10' 6" x 10' 11" narrowing to 8' 9" ( 3.20m x 3.33m narrowing to 2.67m )

### **Bathroom**

### welcome to

## Rye Drive, GLASGOW

- Rarely Available Upper Main Door Flat
-