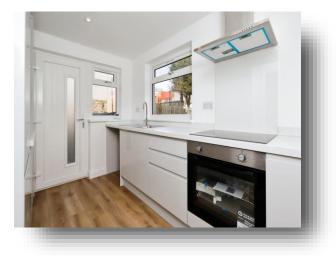

### Hall

**Lounge/Dining** 24' x 10' 3" narrowing to 8' 10" (7.32m x 3.12m narrowing to 2.69m) Kitchen

10' 9" x 7' 5" ( 3.28m x 2.26m )