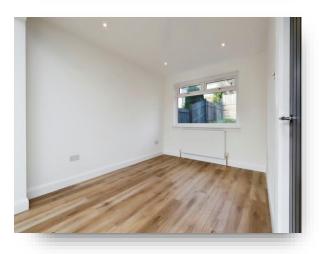

### **First Floor Landing** Bedroom

12' 10" x 9' 11" narrowing to 8' 8" ( 3.91m x 3.02m narrowing to 2.64m) Bedroom

10' 10" x 9' 11" ( 3.30m x 3.02m )

### Bedroom

9' 8" x 7' 8" ( 2.95m x 2.34m ) Bathroom