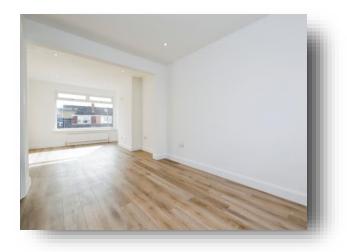

### Hall

**Lounge/Dining** 24' x 10' 3" narrowing to 8' 10" (7.32m x 3.12m narrowing to 2.69m) Kitchen

10' 9" x 7' 5" ( 3.28m x 2.26m )