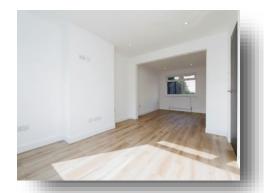

### Hall

**Lounge/Dining** 24' x 10' 3" narrowing to 8' 10" (7.32m x 3.12m narrowing to 2.69m) Kitchen

10' 9" x 7' 5" ( 3.28m x 2.26m )