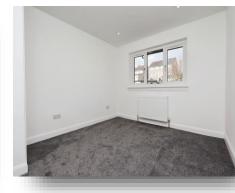

### **First Floor Landing** Bedroom

12' 10" x 9' 11" narrowing to 8' 8" ( 3.91m x 3.02m narrowing to 2.64m) Bedroom

10' 10" x 9' 11" ( 3.30m x 3.02m )

### Bedroom

9' 8" x 7' 8" ( 2.95m x 2.34m ) Bathroom