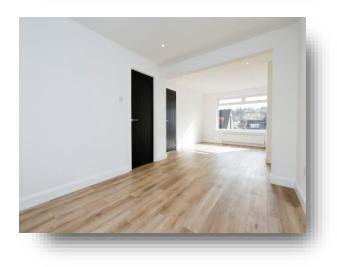

### Hall

**Lounge/Dining** 24' x 10' 3" narrowing to 8' 10" (7.32m x 3.12m narrowing to 2.69m) Kitchen

10' 9" x 7' 5" ( 3.28m x 2.26m )