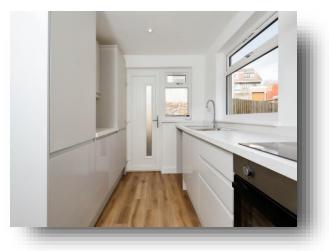

### Hall

**Lounge/Dining** 24' x 10' 3" narrowing to 8' 10" (7.32m x 3.12m narrowing to 2.69m) Kitchen

10' 9" x 7' 5" ( 3.28m x 2.26m )