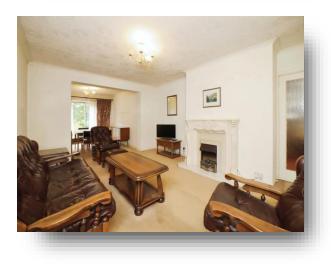

#### Hall

Lounge

15' 10" x 13' 1" ( 4.83m x 3.99m )

#### **Dining Room**

10' x 9' 8" ( 3.05m x 2.95m )