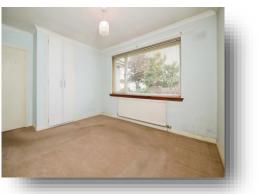

### Bathroom

Bedroom

11' 8" x 10' 10" ( 3.56m x 3.30m )

#### Bedroom

10' 2" x 9' 8" ( 3.10m x 2.95m )