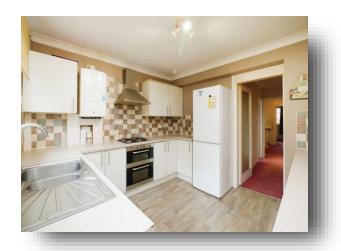

Balmuildy Road, Bishopbriggs Glasgow G64 3ER



# welcome to

# Balmuildy Road, Bishopbriggs Glasgow

This extended semi-detached chalet bungalow is nestled in a desirable area of Bishopbriggs. The impressive family home offers a spacious lounge with a separate dining area, a modern kitchen, a stylish bathroom, four bedrooms, and includes gardens, a driveway, and a garage for added convenience.













#### Hall

Lounge

15' 10" x 13' 1" ( 4.83m x 3.99m )

#### **Dining Room**

10' x 9' 8" ( 3.05m x 2.95m )

## Kitchen

10' 6" x 10' 6" ( 3.20m x 3.20m )

### Bathroom

Bedroom

11' 8" x 10' 10" ( 3.56m x 3.30m )

#### Bedroom

10' 2" x 9' 8" ( 3.10m x 2.95m )

#### Bedroom

16' Widest Points x 9' 6" Widest Points ( 4.88m Widest Points x 2.90m Widest Points )

#### Bedroom

11' 2" x 9' (3.40m x 2.74m)





## welcome to

# Balmuildy Road, Bishopbriggs Glasgow

- Extended Semi-Detached Chalet Bungalow
- Four Bedrooms
- Modern Kitchen
- Family Bathroom
- Driveway & Garage

Tenure: Freehold EPC Rating: D

offers over

£275,000





view this property online allenandharris.co.uk/Property/BIS109245





postcode not the actual property

The Property Ombudsman

Property Ref: BIS109245 -