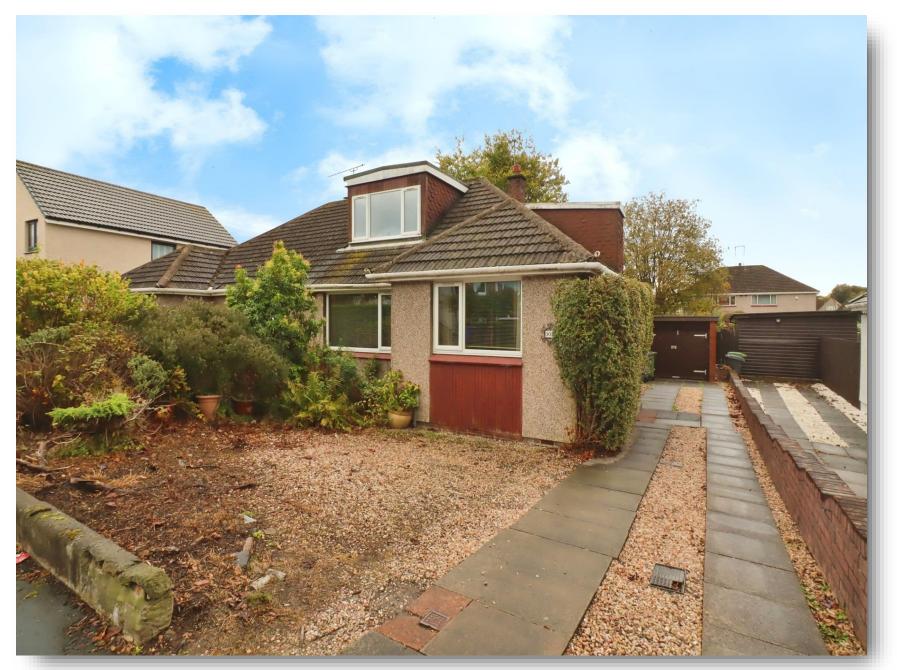

Balmuildy Road, Bishopbriggs Glasgow G64 3ER

# Balmuildy Road, Bishopbriggs Glasgow

This extended semi-detached chalet bungalow is nestled in a desirable area of Bishopbriggs. The impressive family home offers a spacious lounge with a separate dining area, a modern kitchen, a stylish bathroom, four bedrooms, and includes gardens, a driveway, and a garage for added convenience.

# Balmuildy Road, Bishopbriggs Glasgow

- Extended Semi-Detached Chalet Bungalow
- Four Bedrooms
- Modern Kitchen
- Family Bathroom
- Driveway & Garage

Tenure: Freehold EPC Rating: D

offers over

£275,000

view this property online allenandharris.co.uk/Property/BIS109245