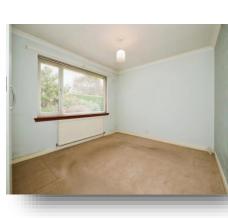

#### Bedroom

10' 2" x 9' 8" ( 3.10m x 2.95m )

#### Bedroom

16' Widest Points x 9' 6" Widest Points ( 4.88m Widest Points x 2.90m Widest Points )