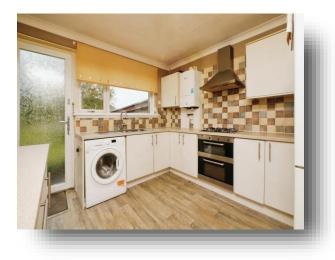

Balmuildy Road, Bishopbriggs Glasgow G64 3ER



# welcome to

# Balmuildy Road, Bishopbriggs Glasgow

This extended semi-detached chalet bungalow is nestled in a desirable area of Bishopbriggs. The impressive family home offers a spacious lounge with a separate dining area, a modern kitchen, a stylish bathroom, four bedrooms, and includes gardens, a driveway, and a garage for added convenience.













#### Hall

Lounge

15' 10" x 13' 1" ( 4.83m x 3.99m )

#### **Dining Room**

10' x 9' 8" ( 3.05m x 2.95m )

## Kitchen

10' 6" x 10' 6" ( 3.20m x 3.20m )

### Bathroom

Bedroom

11' 8" x 10' 10" ( 3.56m x 3.30m )

#### Bedroom

10' 2" x 9' 8" ( 3.10m x 2.95m )

#### Bedroom

16' Widest Points x 9' 6" Widest Points ( 4.88m Widest Points x 2.90m Widest Points )

#### Bedroom

11' 2" x 9' (3.40m x 2.74m)





## welcome to

# Balmuildy Road, Bishopbriggs Glasgow

- Extended Semi-Detached Chalet Bungalow
- Four Bedrooms
- Modern Kitchen
- Family Bathroom
- Driveway & Garage

Tenure: Freehold EPC Rating: D

offers over

£275,000





view this property online allenandharris.co.uk/Property/BIS109245





postcode not the actual property

The Property Ombudsman

Property Ref: BIS10924