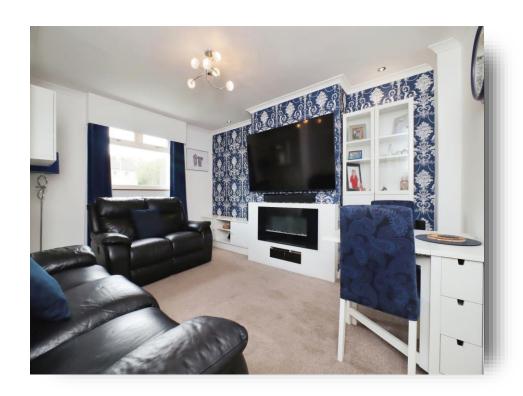

Upon entering the property, you are welcomed by a beautifully decorated hallway, enhanced by two built-in cupboards for added convenience. The spacious lounge, awash with natural light streaming through the front-facing window, boasts high-quality flooring that complements the modern décor. The contemporary kitchen is equipped with an array of base and wall-mounted units, stylish contrasting work surfaces, an elegant splashback, an integrated double oven and hob, and ample space for freestanding appliances.

### Lounge

19' 8" x 12' 3" ( 5.99m x 3.73m )