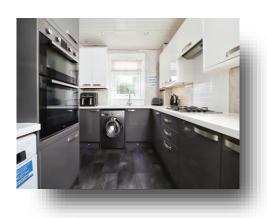

Upon entering the property, you are welcomed by a beautifully decorated hallway, enhanced by two built-in cupboards for added convenience. The spacious lounge, awash with natural light streaming through the front-facing window, boasts high-quality flooring that complements the modern décor. The contemporary kitchen is equipped with an array of base and wall-mounted units, stylish contrasting work surfaces, an elegant splashback, an integrated double oven and hob, and ample space for freestanding appliances.

#### Kitchen

9' 6" Widest Points x 8' 1" Widest Points ( 2.90m Widest Points x 2.46m Widest Points )