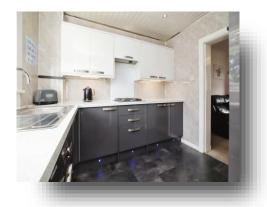

Upon entering the property, you are welcomed by a beautifully decorated hallway, enhanced by two built-in cupboards for added convenience. The spacious lounge, awash with natural light streaming through the front-facing window, boasts high-quality flooring that complements the modern décor. The contemporary kitchen is equipped with an array of base and wall-mounted units, stylish contrasting work surfaces, an elegant splashback, an integrated double oven and hob, and ample space for freestanding appliances.

#### Kitchen

9' 6" Widest Points x 8' 1" Widest Points ( 2.90m Widest Points x 2.46m Widest Points )