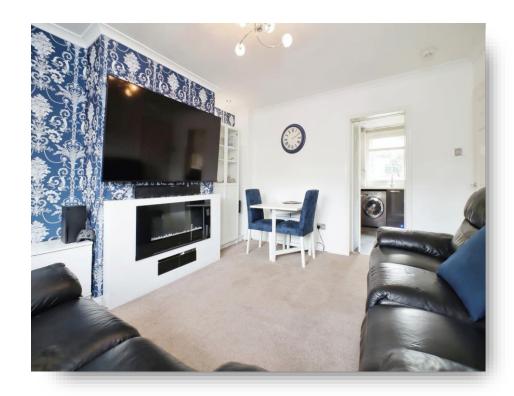

Upon entering the property, you are welcomed by a beautifully decorated hallway, enhanced by two built-in cupboards for added convenience. The spacious lounge, awash with natural light streaming through the front-facing window, boasts high-quality flooring that complements the modern décor. The contemporary kitchen is equipped with an array of base and wall-mounted units, stylish contrasting work surfaces, an elegant splashback, an integrated double oven and hob, and ample space for freestanding appliances.

### Lounge

19' 8" x 12' 3" ( 5.99m x 3.73m )