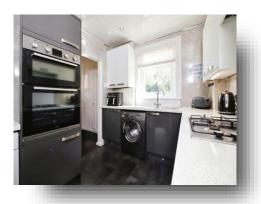

Upon entering the property, you are welcomed by a beautifully decorated hallway, enhanced by two built-in cupboards for added convenience. The spacious lounge, awash with natural light streaming through the front-facing window, boasts high-quality flooring that complements the modern décor. The contemporary kitchen is equipped with an array of base and wall-mounted units, stylish contrasting work surfaces, an elegant splashback, an integrated double oven and hob, and ample space for freestanding appliances.

#### Kitchen

9' 6" Widest Points x 8' 1" Widest Points ( 2.90m Widest Points x 2.46m Widest Points )