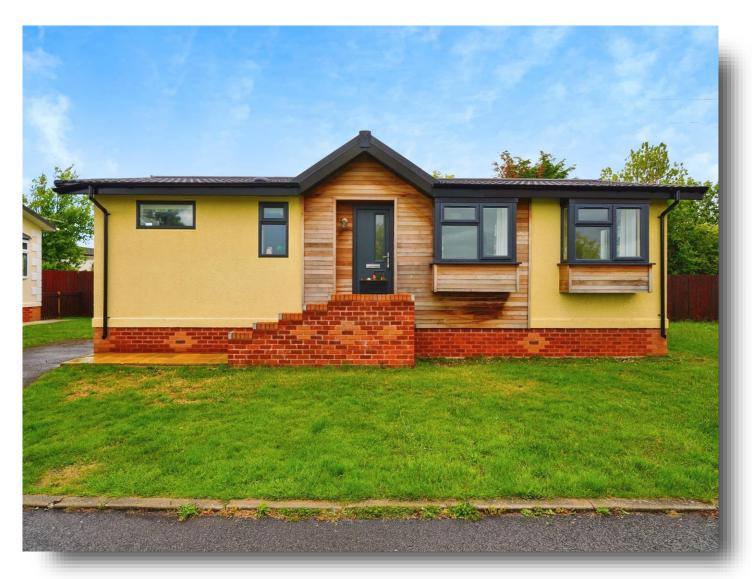

# **Links View, Meols Wirral**

Welcome to this stunning two-bedroom brand new Park Home. Situated in Links View Park. Featuring a modern bathroom and a master bedroom complete with fitted wardrobes and ensuite shower room. Public transport links nearby as well as access to local shops.

#### **Links View, Meols Wirral**

- Brand new property
- Two double bedrooms
- Ensuite master bedroom
- Fully equipt kitchen
- Fully furnished throughout

Tenure: EPC Rating: Exempt

We are currently awaiting Tenure details. For further information please contact the branch. Please note additional fees could be incurred for items such as leasehold packs.