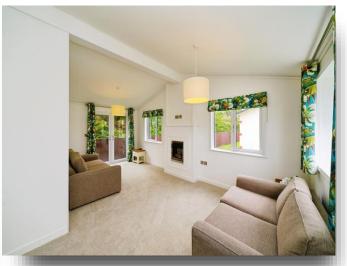

# **Links View, Meols Wirral**

Welcome to this stunning two-bedroom brand new Park Home. Situated in Links View Park. Featuring a modern bathroom and a master bedroom complete with fitted wardrobes and ensuite shower room. Public transport links nearby as well as access to local shops.

#### **Links View, Meols Wirral**

- Brand new property
- Two double bedrooms
- Ensuite master bedroom
- Fully equipt kitchen
- Fully furnished throughout

Tenure: EPC Rating: Exempt

We are currently awaiting Tenure details. For further information please contact the branch. Please note additional fees could be incurred for items such as leasehold packs.