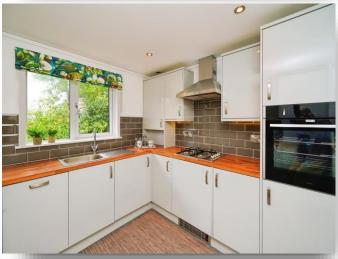

# **Links View, Meols Wirral**

Welcome to this stunning two-bedroom brand new Park Home. Situated in Links View Park. Featuring a modern bathroom and a master bedroom complete with fitted wardrobes and ensuite shower room. Public transport links nearby as well as access to local shops.

#### **Links View, Meols Wirral**

- Brand new property
- Two double bedrooms
- Ensuite master bedroom
- Fully equipt kitchen
- Fully furnished throughout

Tenure: EPC Rating: Exempt

We are currently awaiting Tenure details. For further information please contact the branch. Please note additional fees could be incurred for items such as leasehold packs.