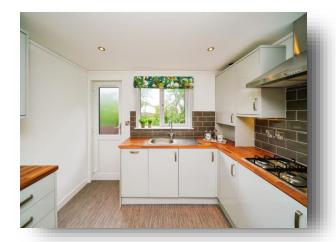

# **Links View, Meols Wirral**

Welcome to this stunning two-bedroom brand new Park Home. Situated in Links View Park. Featuring a modern bathroom and a master bedroom complete with fitted wardrobes and ensuite shower room. Public transport links nearby as well as access to local shops.

#### **Links View, Meols Wirral**

- Brand new property
- Two double bedrooms
- Ensuite master bedroom
- Fully equipt kitchen
- Fully furnished throughout

Tenure: EPC Rating: Exempt

We are currently awaiting Tenure details. For further information please contact the branch. Please note additional fees could be incurred for items such as leasehold packs.