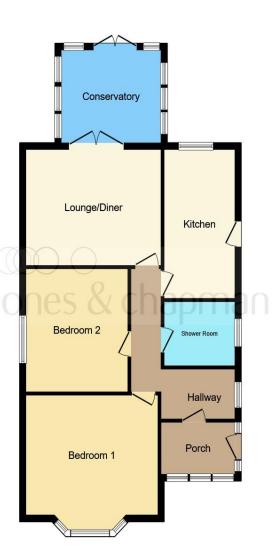

This floor plan is for illustrative purposes only. It is not drawn to scale. Any measurements, floor areas (including any total floor area), openings and orientation are approximate. No details are guaranteed, they cannot be relied upon for any purpose and they do not form part of any agreement. No liability is taken for any error, omission or misstatement. A party must rely upon its own inspection(s). Powered by www.focalagent.com

### **Entrance Porch**

**Entrance Hall** 

#### Lounge

14' 6" x 12' 4" ( 4.42m x 3.76m )

**Kitchen** 13' 6" x 7' 7" ( 4.11m x 2.31m )

**Conservatory** 9' 6" x 9' 5" ( 2.90m x 2.87m )

#### **Bedroom One** 12' 8" x 14' 2" ( 3.86m x 4.32m )

**Bedroom Two** 12' 4" x 11' (3.76m x 3.35m)

#### Bathroom

**Front Garden** 

**Rear Garden** 

Garage