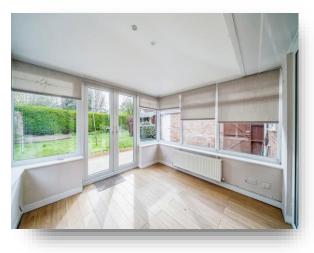

#### Lounge

14' 6" x 12' 4" ( 4.42m x 3.76m )

**Kitchen** 13' 6" x 7' 7" ( 4.11m x 2.31m )

**Conservatory** 9' 6" x 9' 5" ( 2.90m x 2.87m )