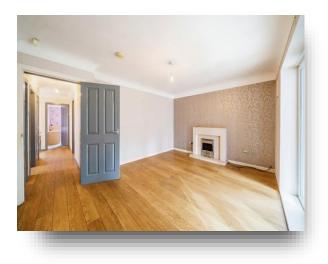

#### **Bedroom One** 12' 8" x 14' 2" ( 3.86m x 4.32m )

**Bedroom Two** 12' 4" x 11' (3.76m x 3.35m)