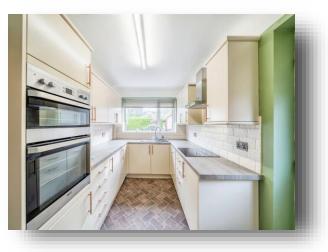

#### Lounge

14' 6" x 12' 4" ( 4.42m x 3.76m )

**Kitchen** 13' 6" x 7' 7" ( 4.11m x 2.31m )

**Conservatory** 9' 6" x 9' 5" ( 2.90m x 2.87m )