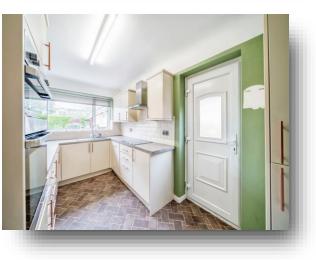

#### Lounge

14' 6" x 12' 4" ( 4.42m x 3.76m )

**Kitchen** 13' 6" x 7' 7" ( 4.11m x 2.31m )

**Conservatory** 9' 6" x 9' 5" ( 2.90m x 2.87m )