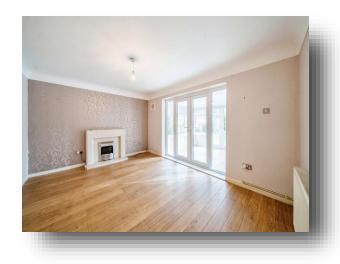

#### Lounge

14' 6" x 12' 4" ( 4.42m x 3.76m )

**Kitchen** 13' 6" x 7' 7" ( 4.11m x 2.31m )

**Conservatory** 9' 6" x 9' 5" ( 2.90m x 2.87m )