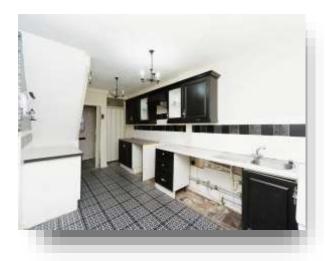

#### Kitchen

14' 11" x 9' 11" (4.55m x 3.02m) Fitted kitchen comprising wall and base cupboards, sink and drainer unit with mixer tap and work surfaces. Space for cooker, washing machine and fridge freezer. Double glazed window to the rear and door giving access to the garden.