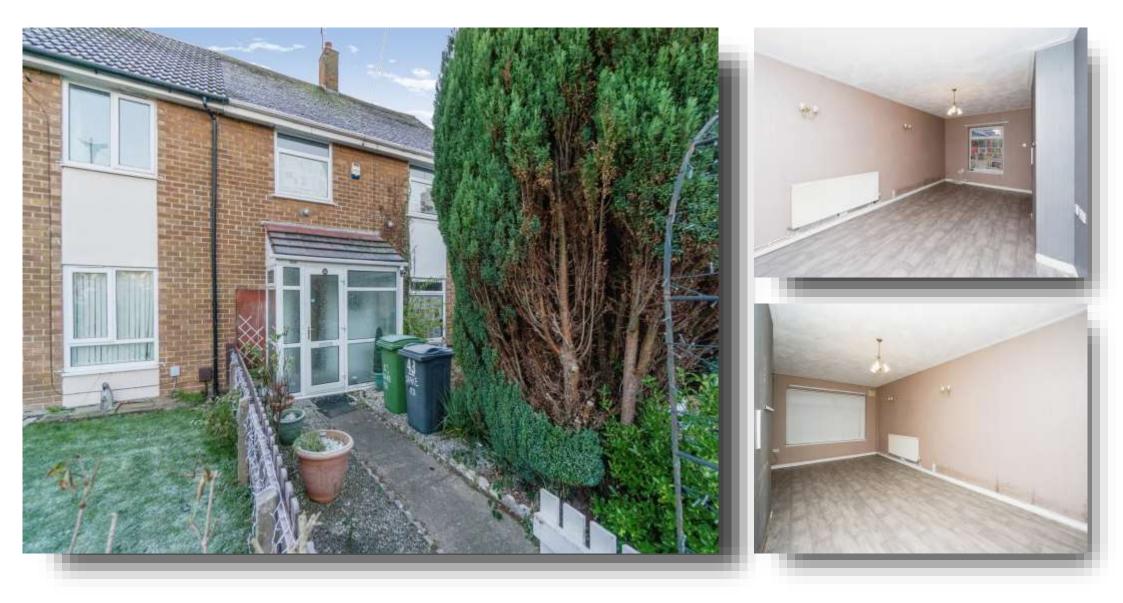

### Drake Road, Moreton Wirral

Three bedroom terraced house situated in a popular residential area in close proximity to the coast! In brief, the accommodation comprises a hall, spacious lounge, kitchen to the ground floor. To the first floor there are three bedrooms and a family bathroom.

#### **Property Description**

Three bedroom terraced house situated in a popular residential area in close proximity to the coast! In brief, the accommodation comprises a hall, spacious lounge, kitchen to the ground floor. To the first floor there are three bedrooms and a family bathroom. Externally there are gardens to the rear. Call today to book an early viewing and avoid missing out.

#### Lounge

20' 10" x 11' ( $6.35m \times 3.35m$ ) Double glazed window to the front and double glazed patio doors to the rear. Radiator.

#### Conservatory

The property offers a substantial conservatory to the rear of the property.

**First Floor Landing** With access to the bedrooms and bathroom.