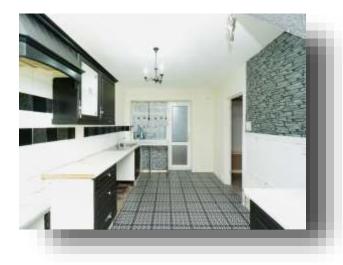

#### Kitchen

14' 11" x 9' 11" (4.55m x 3.02m) Fitted kitchen comprising wall and base cupboards, sink and drainer unit with mixer tap and work surfaces. Space for cooker, washing machine and fridge freezer. Double glazed window to the rear and door giving access to the garden.