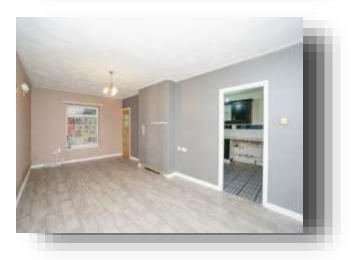

#### Lounge

20' 10" x 11' ( $6.35m \times 3.35m$ ) Double glazed window to the front and double glazed patio doors to the rear. Radiator.