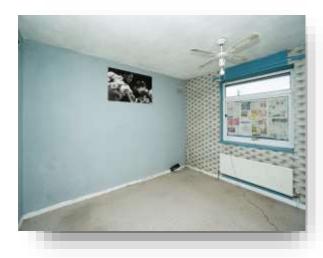

#### **Bedroom Three**

11' x 7' 1" ( 3.35m x 2.16m ) Double glazed window to the front and radiator.

#### **Bedroom One**

11' x 10' 11" (  $3.35m\ x\ 3.33m$  ) Double glazed window to the front and radiator.

#### **Bedroom Two**

13' x 9' 10" (  $3.96m\ x\ 3.00m$  ) Double glazed window to the rear and radiator.