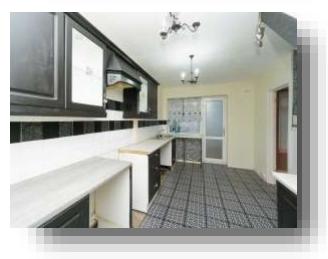

#### Kitchen

14' 11" x 9' 11" (4.55m x 3.02m) Fitted kitchen comprising wall and base cupboards, sink and drainer unit with mixer tap and work surfaces. Space for cooker, washing machine and fridge freezer. Double glazed window to the rear and door giving access to the garden.