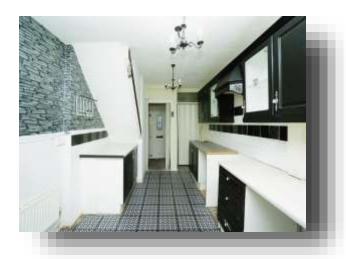

#### Kitchen

14' 11" x 9' 11" (4.55m x 3.02m) Fitted kitchen comprising wall and base cupboards, sink and drainer unit with mixer tap and work surfaces. Space for cooker, washing machine and fridge freezer. Double glazed window to the rear and door giving access to the garden.