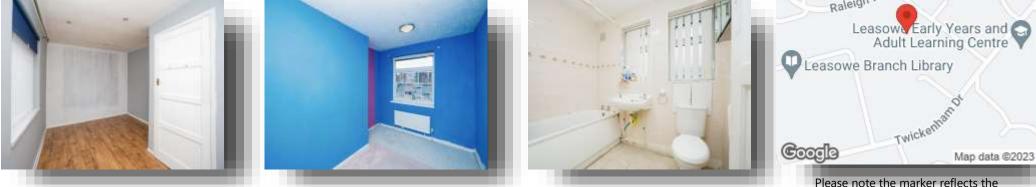

#### Bathroom

Three piece bathroom suite comprising bath with shower over, wash hand basin and WC. Radiator and double glazed window to the rear.