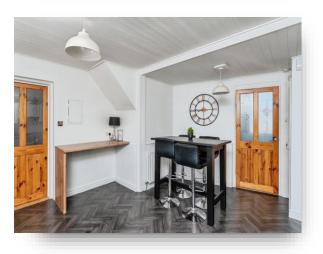

#### **Entrance Hall**

Upon entering the property through the front door you will find parquet flooring, a double panel radiator, a grey carpeted staircase leading to the first floor landing, and the doors to the living room and kitchen.