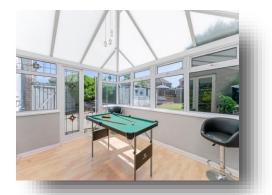

#### Conservatory

11' 9" x 10' 4" ( $3.58m \times 3.15m$ ) The conservatory is overlooking the rear garden with a double panel radiator, laminate flooring and a polycarbonate roof.