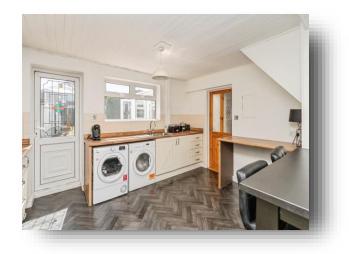

#### Kitchen

The kitchen has a UPVC double glazed window to the rear aspect and a UPVC double glazed door. There is a range of cream wooden wall, base and drawer units, a one and a half stainless steel sink and drainer, a single oven with an induction hob and cylinder hood. The walls are partially tiled with vinyl flooring. There is also a cloak cupboard housing the gas and electric meter and consumer unit.