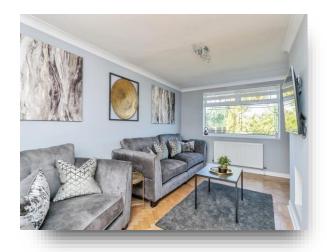

#### **Living Room**

17' 7" x 10' 9" ( 5.36m x 3.28m )

The living room has a large UPVC double glazed window to the front aspect, UPVC double glazed French doors to the conservatory, a double panel radiator, parquet flooring with complementary grey decor and coving.