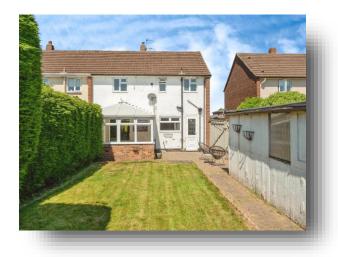

### **Front Garden**

To the front there is a side passageway that is shared with the neighbours. It is mainly laid to lawn with mature trees and a picket fence all around. There is the option to park a car at the back.

#### Rear Garden

The rear garden is fully fenced for privacy with a lawn area and a block paved patio. There is a garage with a raised decking area behind it, a wooden shed and an outdoor tap.