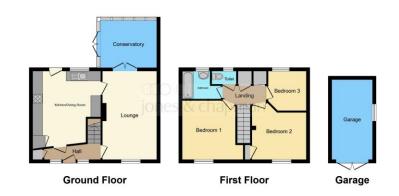

### Outbuilding

 $8' 1" \times 16' (2.46m \times 4.88m)$ The outbuilding has a concrete base with wooden stable doors and electric sockets.

This floor plan is for illustrative purposes only. It is not drawn to scale. Any measurements, floor areas (including any total floor area), openings and orientation are approximate. N details are guaranteed, they cannot be relied upon for any purpose and they do not form part of any agreement. No lability is taken for any error, omission or misstatement. Apart must net upon its own insector(n), Powered by www.focalagencom