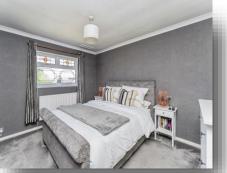

### **Bedroom One**

11' 8" x 10' 7" ( 3.56m x 3.23m ) The master bedroom has a UPVC double glazed window to the front aspect, a single panel radiator, a fitted grey carpet with complementary grey decor, coving and space for a wardrobe.