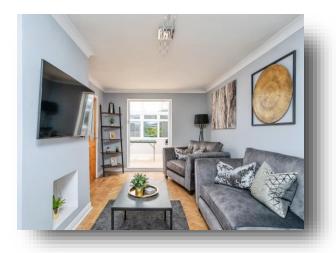

#### **Living Room**

17' 7" x 10' 9" ( 5.36m x 3.28m )

The living room has a large UPVC double glazed window to the front aspect, UPVC double glazed French doors to the conservatory, a double panel radiator, parquet flooring with complementary grey decor and coving.