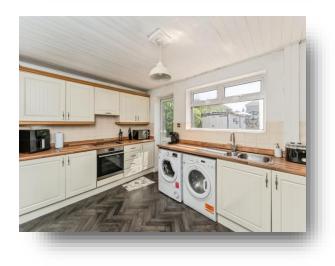

#### Kitchen

The kitchen has a UPVC double glazed window to the rear aspect and a UPVC double glazed door. There is a range of cream wooden wall, base and drawer units, a one and a half stainless steel sink and drainer, a single oven with an induction hob and cylinder hood. The walls are partially tiled with vinyl flooring. There is also a cloak cupboard housing the gas and electric meter and consumer unit.