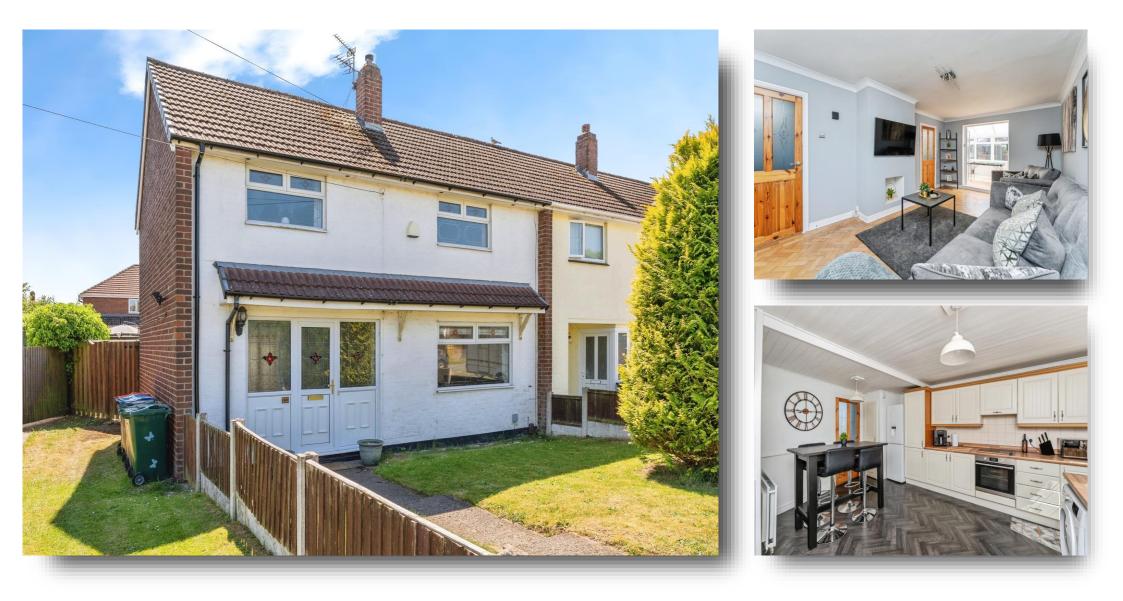

# Parklands, Little Sutton Ellesmere Port

Jones & Chapman are pleased to welcome onto the market this three bedroom end terraced house located in the sought after area of Little Sutton. Call us today to book your viewing!

#### **Entrance Hall**

Upon entering the property through the front door you will find parquet flooring, a double panel radiator, a grey carpeted staircase leading to the first floor landing, and the doors to the living room and kitchen.

#### **Living Room**

17' 7" x 10' 9" ( 5.36m x 3.28m )

The living room has a large UPVC double glazed window to the front aspect, UPVC double glazed French doors to the conservatory, a double panel radiator, parquet flooring with complementary grey decor and coving.

#### Kitchen

The kitchen has a UPVC double glazed window to the rear aspect and a UPVC double glazed door. There is a range of cream wooden wall, base and drawer units, a one and a half stainless steel sink and drainer, a single oven with an induction hob and cylinder hood. The walls are partially tiled with vinyl flooring. There is also a cloak cupboard housing the gas and electric meter and consumer unit.