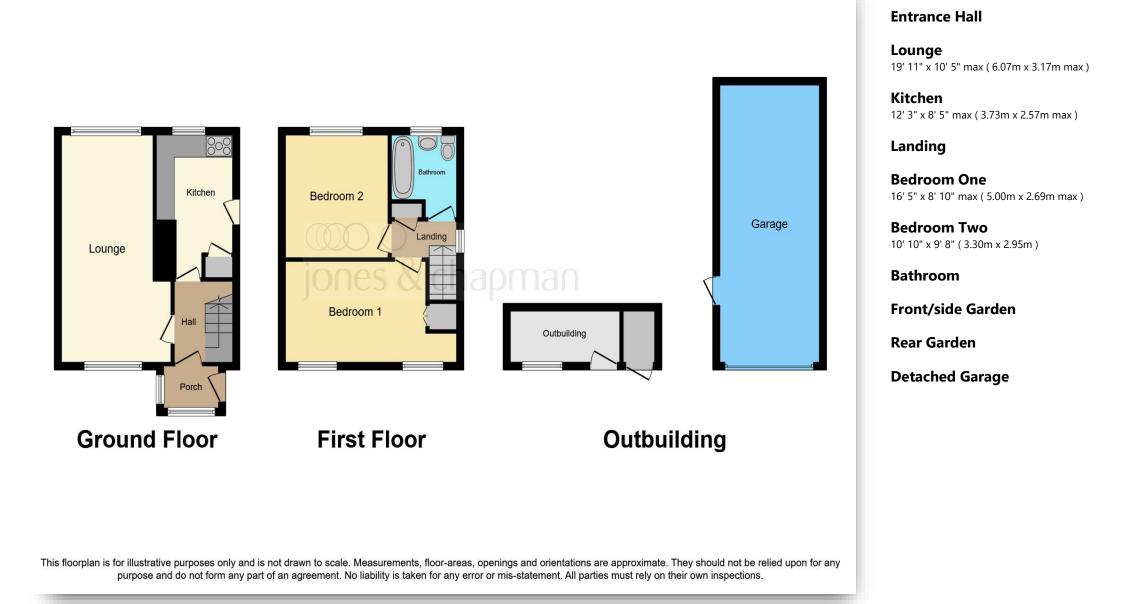

#### **Entrance Porch**

## Parklands, Little Sutton Ellesmere Port

- Two Bedrooms
- Garage
- Large Corner Plot
- Fantastic Transport Links
- Close to local amenities

Tenure: Freehold EPC Rating: D