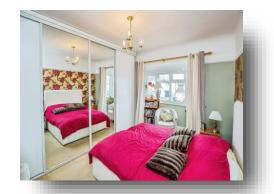

#### **Bedroom One**

15' 3" to bay  $\times$  11' 5" ( 4.65m to bay  $\times$  3.48m )

#### **Bedroom Two**

13' x 11' 5" ( 3.96m x 3.48m )