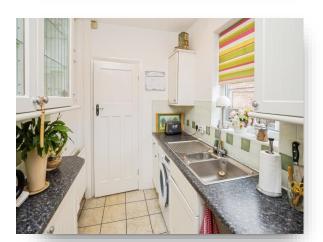

The gallery kitchen is modern and has a small breakfast bar area which will be great for the family mornings.

Upstairs we have three good size bedrooms and a modern shower room.

The block paved drive extends to the side of the property and provides an excellent enclosed area. We think that you should view this property internally to appreciate it. Viewings are by accompanied viewings only please call the office.

#### **Gallery Kitchen**

17' 10" x 6' 3" ( 5.44m x 1.91m )