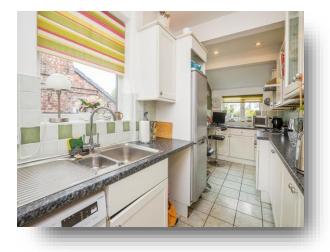

The gallery kitchen is modern and has a small breakfast bar area which will be great for the family mornings.

Upstairs we have three good size bedrooms and a modern shower room.

The block paved drive extends to the side of the property and provides an excellent enclosed area. We think that you should view this property internally to appreciate it. Viewings are by accompanied viewings only please call the office.

#### **Gallery Kitchen**

17' 10" x 6' 3" ( 5.44m x 1.91m )