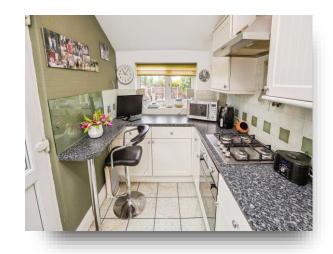

The gallery kitchen is modern and has a small breakfast bar area which will be great for the family mornings.

Upstairs we have three good size bedrooms and a modern shower room.

The block paved drive extends to the side of the property and provides an excellent enclosed area. We think that you should view this property internally to appreciate it. Viewings are by accompanied viewings only please call the office.

#### **Gallery Kitchen**

17' 10" x 6' 3" ( 5.44m x 1.91m )