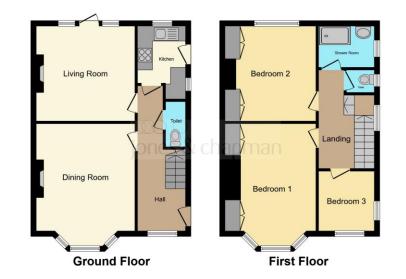

### **Property Description**

Situated within walking distance of the local shops and schools, this great property is sure to be popular. With a bright external appearance and block paved drive the property has a large entrance hall with a wc located beneath the stairs. The two formal reception rooms provide you with the option for diningroom space or to increase the size of the kitchen should you wish. The kitchen is modern and functional and provides access to the side of the property and the garage.

Upstairs you will find three bedrooms, two doubles and a large 3 bedroom. The bathroom has a seperate wc.

To the outside there is a block paved drive and garden area to the front, garage to the side and a lovely rear garden.

### **Entrance Hall**

15' 8" x 6' 3" (4.78m x 1.91m) **Lounge** 13' 4" to bay x 12' 10" (4.06m to bay x 3.91m) **Rear Reception** 12' 5" x 12' 9" (3.78m x 3.89m) **Kitchen** 8' 4" x 6' 3" (2.54m x 1.91m)

Bedroom One 14' to bay x 10' 2" to robes ( 4.27m to bay x 3.10m to robes ) Bedroom Two 14' to bay x 10' 2" to robes ( 4.27m to bay x 3.10m to robes )

Bedroom Three

7' 8" x 7' 3" (2.34m x 2.21m)

#### Tenure: Freehold EPC Rating: D Council Tax Band: C

offers in the region of

£280,000

This floor plan is for illustrative purposes only. It is not drawn to scale. Any measurements, floor areas (including any total floor area), openings and orientation are approxima details are guaranteed, they cannot be relied upon for any purpose and they do not form part of any agreement. No flability is taken for any error, omission or misstatement. A must rely upon its own inspection(s). Powered by www.focalagent.com