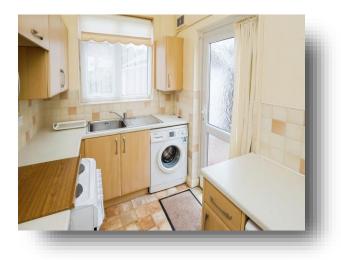

### **Property Description**

Situated within walking distance of the local shops and schools, this great property is sure to be popular. With a bright external appearance and block paved drive the property has a large entrance hall with a wc located beneath the stairs. The two formal reception rooms provide you with the option for diningroom space or to increase the size of the kitchen should you wish. The kitchen is modern and functional and provides access to the side of the property and the garage.

### **Entrance Hall**

15' 8" x 6' 3" (4.78m x 1.91m) **Lounge** 13' 4" to bay x 12' 10" (4.06m to bay x 3.91m) **Rear Reception** 12' 5" x 12' 9" (3.78m x 3.89m) **Kitchen** 8' 4" x 6' 3" (2.54m x 1.91m)