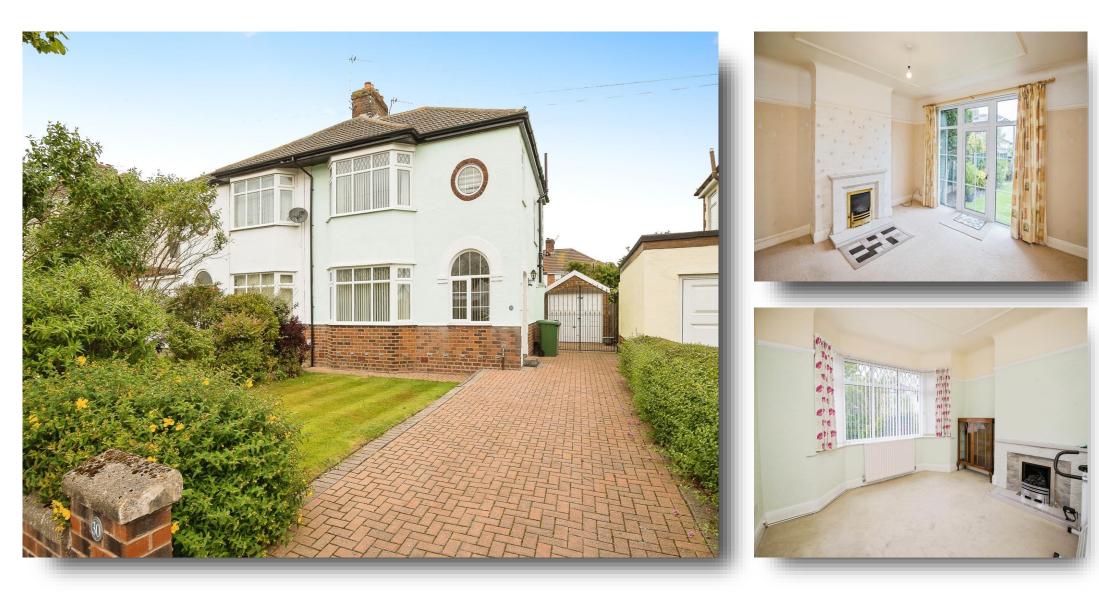

### **Property Description**

Situated within walking distance of the local shops and schools, this great property is sure to be popular. With a bright external appearance and block paved drive the property has a large entrance hall with a wc located beneath the stairs. The two formal reception rooms provide you with the option for diningroom space or to increase the size of the kitchen should you wish. The kitchen is modern and functional and provides access to the side of the property and the garage.

Upstairs you will find three bedrooms, two doubles and a large 3 bedroom. The bathroom has a seperate wc.

To the outside there is a block paved drive and garden area to the front, garage to the side and a lovely rear garden.

### **Entrance Hall**

15' 8" x 6' 3" (4.78m x 1.91m) **Lounge** 13' 4" to bay x 12' 10" (4.06m to bay x 3.91m) **Rear Reception** 12' 5" x 12' 9" (3.78m x 3.89m) **Kitchen** 8' 4" x 6' 3" (2.54m x 1.91m)

Bedroom One 14' to bay x 10' 2" to robes ( 4.27m to bay x 3.10m to robes ) Bedroom Two 14' to bay x 10' 2" to robes ( 4.27m to bay x 3.10m to robes )

Bedroom Three

7' 8" x 7' 3" (2.34m x 2.21m)