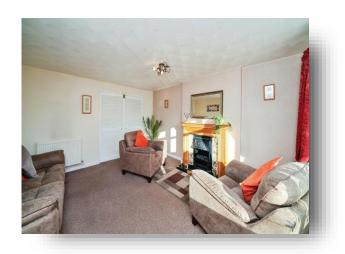

## **Living Room**

13' 6" x 12' 5" ( 4.11m x 3.78m )

Double glazed bay window overlooking the front aspect, carpeted flooring, radiator, feature gas fire with wooden surround and double doors leading into the dining room.

## **Dining Room**

10' 3" x 8' 2" ( 3.12m x 2.49m )

Double glazed sliding patio doors leading to the rear garden, carpeted flooring, radiator and double doors leading to the living room.