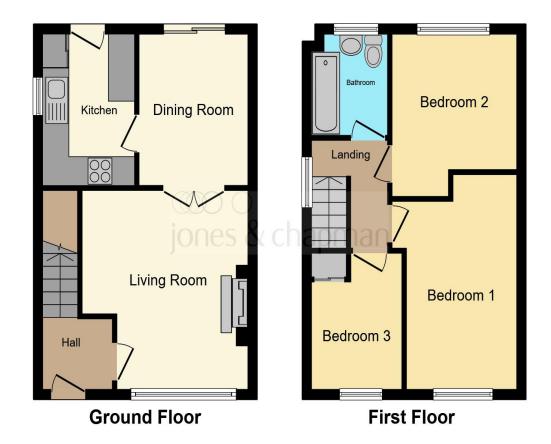

#### Hall

13' 6" x 5' 2" ( 4.11m x 1.57m )

Carpeted flooring, staircase leading to the first floor.

## **Living Room**

13' 6" x 12' 5" ( 4.11m x 3.78m )

Double glazed bay window overlooking the front aspect, carpeted flooring, radiator, feature gas fire with wooden surround and double doors leading into the dining room.

## **Dining Room**

10' 3" x 8' 2" ( 3.12m x 2.49m )

Double glazed sliding patio doors leading to the rear garden, carpeted flooring, radiator and double doors leading to the living room.

#### Kitchen

10' 3" x 6' 9" ( 3.12m x 2.06m )

Double glazed window overlooking the side aspect, exterior UPVC door leading to the rear garden, wall and base units, sink, cooker and hob and storage cupboard.

### **Bedroom One**

14' 7" x 9' 2" ( 4.45m x 2.79m )

Double glazed window overlooking the front aspect and carpeted flooring,

### **Bedroom Two**

11' 2" x 9' 2" ( 3.40m x 2.79m )

Double glazed window overlooking the rear aspect, carpeted flooring and radiator.

### **Bedroom Three**

9' 5" x 6' 6" ( 2.87m x 1.98m )

Double glazed window overlooking the front aspect and carpeted flooring.

#### **Bathroom**

5' 5" x 5' (1.65m x 1.52m)

Double glazed window overlooking the rear aspect, three piece white suite with tiled walls and vinyl flooring.

£210,000

This floor plan is for illustrative purposes only. It is not drawn to scale. Any measurements, floor areas (including any total floor area), openings and orientation are approximate. No details are guaranteed, they cannot be relied upon for any purpose and they do not form part of any agreement. No liability is taken for any error, omission or misstatement. A party must rely upon its own inspection(s). Powered by www.focalagent.com