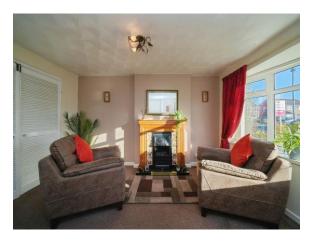

## **Living Room**

13' 6" x 12' 5" ( 4.11m x 3.78m )

Double glazed bay window overlooking the front aspect, carpeted flooring, radiator, feature gas fire with wooden surround and double doors leading into the dining room.

## **Dining Room**

10' 3" x 8' 2" ( 3.12m x 2.49m )

Double glazed sliding patio doors leading to the rear garden, carpeted flooring, radiator and double doors leading to the living room.