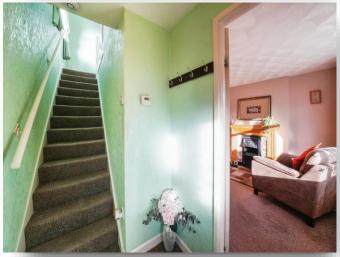

#### Hall

13' 6" x 5' 2" ( 4.11m x 1.57m )

Carpeted flooring, staircase leading to the first floor.