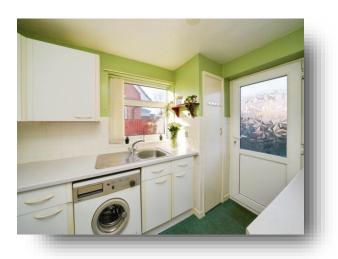

#### Kitchen

10' 3" x 6' 9" ( 3.12m x 2.06m )

Double glazed window overlooking the side aspect, exterior UPVC door leading to the rear garden, wall and base units, sink, cooker and hob and storage cupboard.