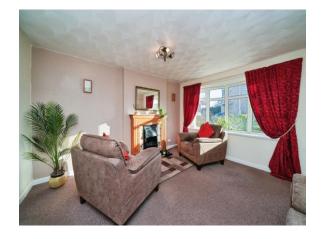

## **Living Room**

13' 6" x 12' 5" ( 4.11m x 3.78m )

Double glazed bay window overlooking the front aspect, carpeted flooring, radiator, feature gas fire with wooden surround and double doors leading into the dining room.