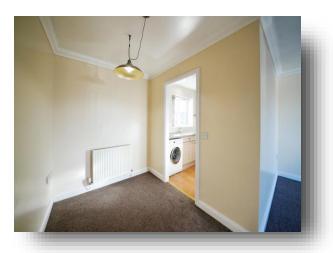

#### **Entrance Hall**

7' 1" x 3' 4" ( 2.16m x 1.02m )

#### Hall

6' x 10' 8" ( 1.83m x 3.25m )