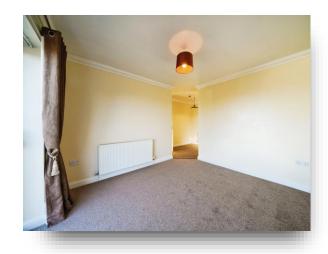

## **Lounge Area**

11' 11" x 10' 8" ( 3.63m x 3.25m )

## **Dining Area**

9' 6" x 6' 7" ( 2.90m x 2.01m )