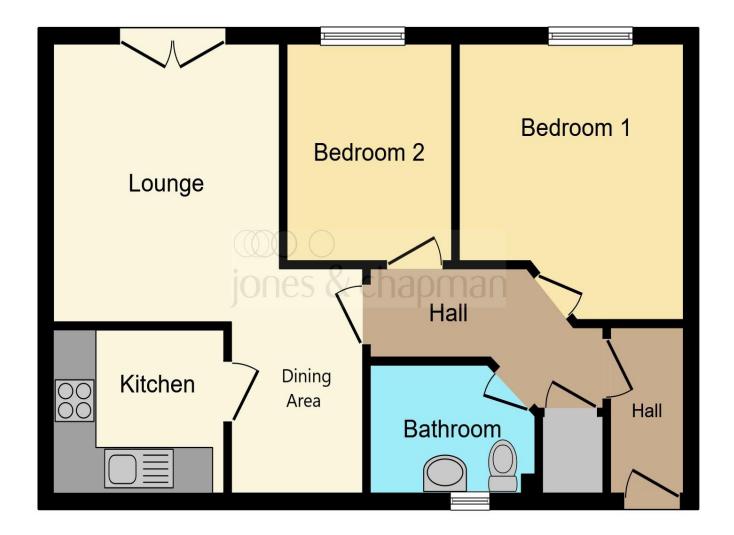

#### **Entrance Hall**

7' 1" x 3' 4" ( 2.16m x 1.02m )

#### Hall

6' x 10' 8" ( 1.83m x 3.25m )

## **Lounge Area**

11' 11" x 10' 8" ( 3.63m x 3.25m )

## **Dining Area**

9' 6" x 6' 7" ( 2.90m x 2.01m )

#### Kitchen

7' x 8' (2.13m x 2.44m)

#### **Bedroom One**

11' 8" x 10' 3" ( 3.56m x 3.12m )

## **Bedroom Two**

9' 4" x 7' 6" ( 2.84m x 2.29m )

#### **Bathroom**

5' 5" x 7' 6" ( 1.65m x 2.29m )