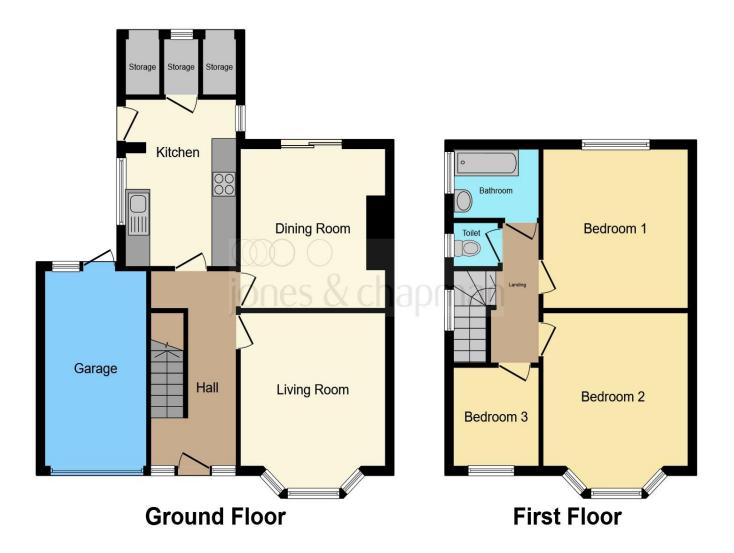

# **Woodway, Wirral**

Jones and Chapman are proud to present this traditional semi detached family home located in the highly sought after residential area of Greasby.

This floor plan is for illustrative purposes only. It is not drawn to scale. Any measurements, floor areas (including any total floor area), openings and orientation are approximate. No details are guaranteed, they cannot be relied upon for any purpose and they do not form part of any agreement. No liability is taken for any error, omission or misstatement. A party must rely upon its own inspection(s). Powered by www.focalagent.com

## **Entrance Porch**

## Hall

## **Living Room**

12' 9" x 11' 7" ( 3.89m x 3.53m )

## **Dining Room**

12' x 11' 7" ( 3.66m x 3.53m )

## Kitchen

12' 5" x 8' 9" ( 3.78m x 2.67m )

#### **Bedroom One**

12' 3" x 11' 4" ( 3.73m x 3.45m )

#### **Bedroom Two**

11' 4" x 12' ( 3.45m x 3.66m )

## **Bedroom Three**

7' 4" x 7' (2.24m x 2.13m)

## **Bathroom**

5' 2" x 6' 9" ( 1.57m x 2.06m )

## **Separate W.C**

## Garage

14' 4" x 8' 2" ( 4.37m x 2.49m )