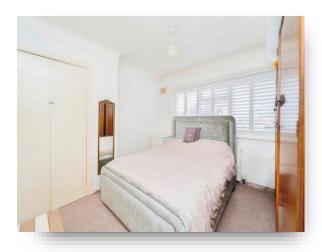

**Hall** 11' 5" x 7' 5" ( 3.48m x 2.26m )

Lounge 11' 8" x 15' 4" ( 3.56m x 4.67m )

**Downstairs W.C** 10' 8" x 19' 7" ( 3.25m x 5.97m )

**Kitchen/Dining Area** 10' 8" x 19' 7" ( 3.25m x 5.97m )

**Bedroom One** 11' 5" x 15' 1" ( 3.48m x 4.60m )

**Bedroom Two** 10' 8" x 11' 2" ( 3.25m x 3.40m )

**Bedroom Three** 3' 5" x 7' 5" ( 1.04m x 2.26m )

Bathroom

Wet Room

**Externally To The Front** 

**Externally To The Rear** 