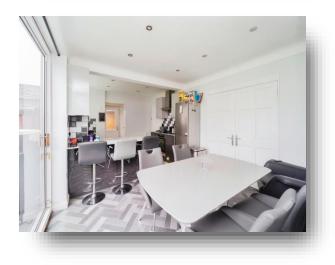

**Hall** 11' 5" x 7' 5" ( 3.48m x 2.26m )

Lounge 11' 8" x 15' 4" ( 3.56m x 4.67m )

**Downstairs W.C** 10' 8" x 19' 7" ( 3.25m x 5.97m )

**Kitchen/Dining Area** 10' 8" x 19' 7" ( 3.25m x 5.97m )

**Bedroom One** 11' 5" x 15' 1" ( 3.48m x 4.60m )