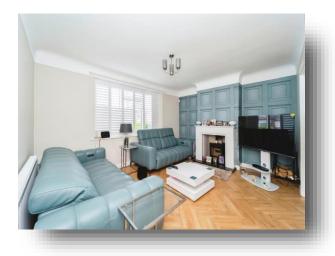

**Hall** 11' 5" x 7' 5" ( 3.48m x 2.26m )

Lounge 11' 8" x 15' 4" ( 3.56m x 4.67m )

**Downstairs W.C** 10' 8" x 19' 7" ( 3.25m x 5.97m )

**Kitchen/Dining Area** 10' 8" x 19' 7" ( 3.25m x 5.97m )

**Bedroom One** 11' 5" x 15' 1" ( 3.48m x 4.60m )