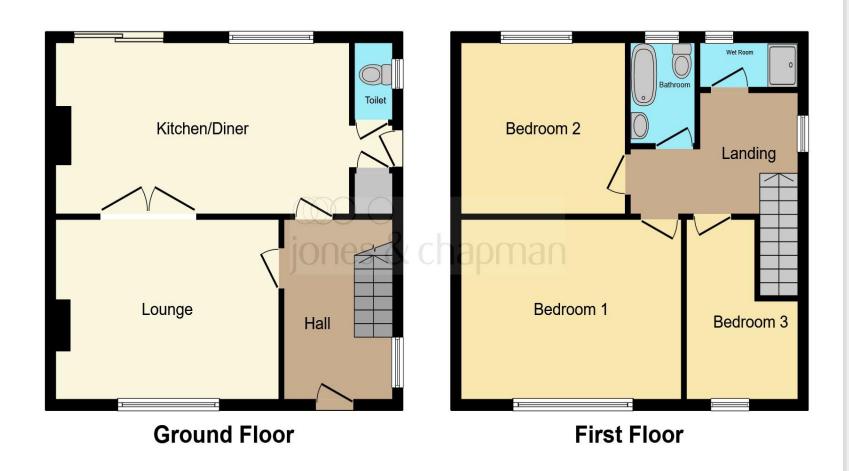

This floor plan is for illustrative purposes only. It is not drawn to scale. Any measurements, floor areas (including any total floor area), openings and orientation are approximate. No details are guaranteed, they cannot be relied upon for any purpose and they do not form part of any agreement. No liability is taken for any error, omission or misstatement. A party must rely upon its own inspection(s). Powered by www.focalagent.com

**Hall** 11' 5" x 7' 5" ( 3.48m x 2.26m )

Lounge 11' 8" x 15' 4" ( 3.56m x 4.67m )

**Downstairs W.C** 10' 8" x 19' 7" ( 3.25m x 5.97m )

**Kitchen/Dining Area** 10' 8" x 19' 7" ( 3.25m x 5.97m )

**Bedroom One** 11' 5" x 15' 1" ( 3.48m x 4.60m )

**Bedroom Two** 10' 8" x 11' 2" ( 3.25m x 3.40m )

**Bedroom Three** 3' 5" x 7' 5" ( 1.04m x 2.26m )

Bathroom

Wet Room

**Externally To The Front** 

**Externally To The Rear** 