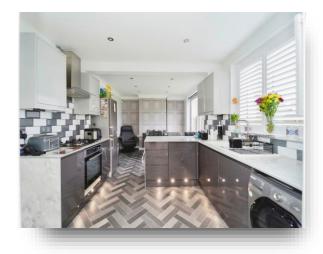

**Hall** 11' 5" x 7' 5" ( 3.48m x 2.26m )

Lounge 11' 8" x 15' 4" ( 3.56m x 4.67m )

**Downstairs W.C** 10' 8" x 19' 7" ( 3.25m x 5.97m )

**Kitchen/Dining Area** 10' 8" x 19' 7" ( 3.25m x 5.97m )

**Bedroom One** 11' 5" x 15' 1" ( 3.48m x 4.60m )