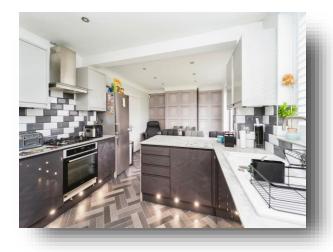

**Hall** 11' 5" x 7' 5" ( 3.48m x 2.26m )

Lounge 11' 8" x 15' 4" ( 3.56m x 4.67m )

**Downstairs W.C** 10' 8" x 19' 7" ( 3.25m x 5.97m )

**Kitchen/Dining Area** 10' 8" x 19' 7" ( 3.25m x 5.97m )

**Bedroom One** 11' 5" x 15' 1" ( 3.48m x 4.60m )