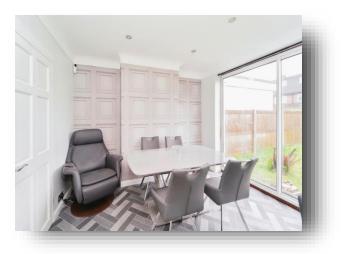

**Hall** 11' 5" x 7' 5" ( 3.48m x 2.26m )

Lounge 11' 8" x 15' 4" ( 3.56m x 4.67m )

**Downstairs W.C** 10' 8" x 19' 7" ( 3.25m x 5.97m )

**Kitchen/Dining Area** 10' 8" x 19' 7" ( 3.25m x 5.97m )

**Bedroom One** 11' 5" x 15' 1" ( 3.48m x 4.60m )

**Bedroom Two** 10' 8" x 11' 2" ( 3.25m x 3.40m )

**Bedroom Three** 3' 5" x 7' 5" ( 1.04m x 2.26m )

Bathroom

Wet Room

**Externally To The Front** 

**Externally To The Rear** 