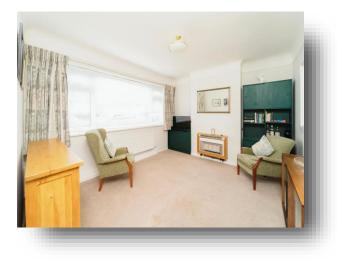

#### Hallway

**Lounge** 13' 4" x 10' 9" ( 4.06m x 3.28m )

**Dining Room** 10' 1" x 20' 8" ( 3.07m x 6.30m )

**Downstairs W.C** 

**Kitchen/Dining Area** 7' 2" x 25' 3" ( 2.18m x 7.70m )

**Bedroom One** 13' 3" x 11' (4.04m x 3.35m)

**Bedroom Two** 10' 4" x 11' 8" ( 3.15m x 3.56m )

**Bedroom Three** 7' 2" x 8' (2.18m x 2.44m)

Separate W.C

**Shower Room** 

Externally