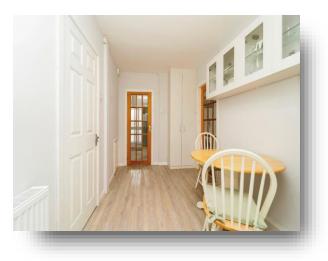

#### Hallway

**Lounge** 13' 4" x 10' 9" ( 4.06m x 3.28m )

**Dining Room** 10' 1" x 20' 8" ( 3.07m x 6.30m )

**Downstairs W.C** 

**Kitchen/Dining Area** 7' 2" x 25' 3" ( 2.18m x 7.70m )

**Bedroom One** 13' 3" x 11' (4.04m x 3.35m)