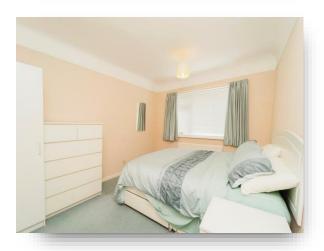

#### Hallway

**Lounge** 13' 4" x 10' 9" ( 4.06m x 3.28m )

**Dining Room** 10' 1" x 20' 8" ( 3.07m x 6.30m )

**Downstairs W.C** 

**Kitchen/Dining Area** 7' 2" x 25' 3" ( 2.18m x 7.70m )

**Bedroom One** 13' 3" x 11' (4.04m x 3.35m)

**Bedroom Two** 10' 4" x 11' 8" ( 3.15m x 3.56m )

**Bedroom Three** 7' 2" x 8' (2.18m x 2.44m)

Separate W.C

**Shower Room** 

Externally