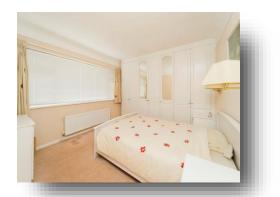

#### Hallway

**Lounge** 13' 4" x 10' 9" ( 4.06m x 3.28m )

**Dining Room** 10' 1" x 20' 8" ( 3.07m x 6.30m )

**Downstairs W.C** 

**Kitchen/Dining Area** 7' 2" x 25' 3" ( 2.18m x 7.70m )

**Bedroom One** 13' 3" x 11' (4.04m x 3.35m)