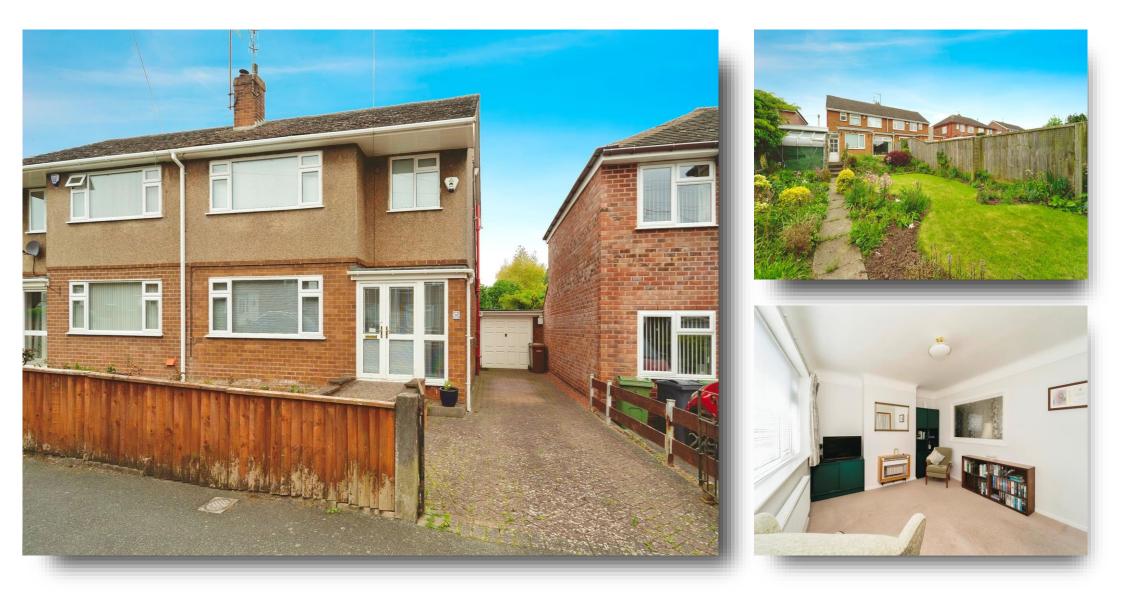

## Eltham Green, Wirral

First time Buyer? Looking for something special? You can stop looking now!

Jones and Chapman Greasby are delighted to present this three bedroom semi detached house, situated in the popular area of Arrowe Park, perfect for first time buyers.

# **Eltham Green, Wirral**

- Three Bedroom Semi Detached House
- Council Tax Band C
- Enclosed Rear Garden
- Situated in the Popular Area of Arrowe Park
- Driveway & Garage

Tenure: Freehold EPC Rating: D

#### Hallway

**Lounge** 13' 4" x 10' 9" ( 4.06m x 3.28m )

**Dining Room** 10' 1" x 20' 8" ( 3.07m x 6.30m )

**Downstairs W.C** 

**Kitchen/Dining Area** 7' 2" x 25' 3" ( 2.18m x 7.70m )

**Bedroom One** 13' 3" x 11' (4.04m x 3.35m)

**Bedroom Two** 10' 4" x 11' 8" ( 3.15m x 3.56m )

**Bedroom Three** 7' 2" x 8' (2.18m x 2.44m)

Separate W.C

**Shower Room** 

Externally