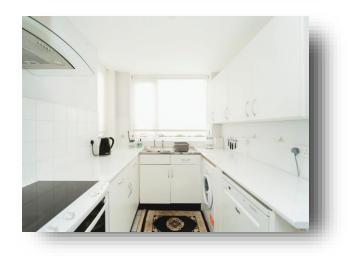

#### Hallway

**Lounge** 13' 4" x 10' 9" ( 4.06m x 3.28m )

**Dining Room** 10' 1" x 20' 8" ( 3.07m x 6.30m )

**Downstairs W.C** 

**Kitchen/Dining Area** 7' 2" x 25' 3" ( 2.18m x 7.70m )

**Bedroom One** 13' 3" x 11' (4.04m x 3.35m)