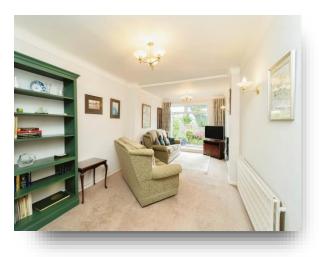

#### Hallway

**Lounge** 13' 4" x 10' 9" ( 4.06m x 3.28m )

**Dining Room** 10' 1" x 20' 8" ( 3.07m x 6.30m )

**Downstairs W.C** 

**Kitchen/Dining Area** 7' 2" x 25' 3" ( 2.18m x 7.70m )

**Bedroom One** 13' 3" x 11' (4.04m x 3.35m)