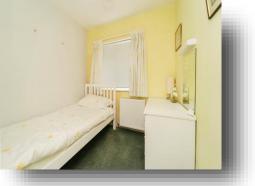

**Bedroom Two** 10' 4" x 11' 8" ( 3.15m x 3.56m )

**Bedroom Three** 7' 2" x 8' (2.18m x 2.44m)

Separate W.C

**Shower Room** 

Externally