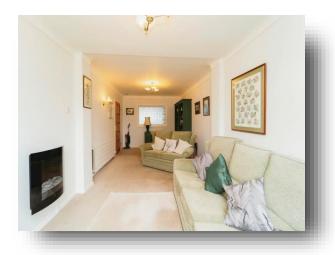

#### Hallway

**Lounge** 13' 4" x 10' 9" ( 4.06m x 3.28m )

**Dining Room** 10' 1" x 20' 8" ( 3.07m x 6.30m )

**Downstairs W.C** 

**Kitchen/Dining Area** 7' 2" x 25' 3" ( 2.18m x 7.70m )

**Bedroom One** 13' 3" x 11' (4.04m x 3.35m)