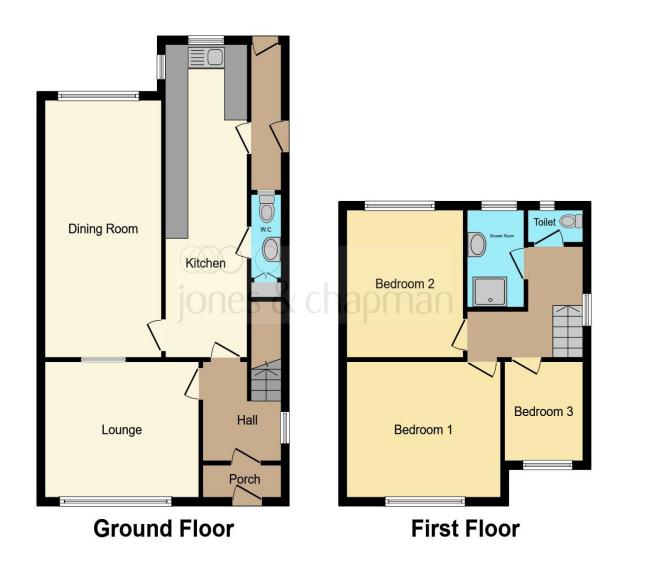

This floor plan is for illustrative purposes only. It is not drawn to scale. Any measurements, floor areas (including any total floor area), openings and orientation are approximate. No details are guaranteed, they cannot be relied upon for any purpose and they do not form part of any agreement. No liability is taken for any error, omission or misstatement. A party must rely upon its own inspection(s). Powered by www.focalagent.com

#### Hallway

**Lounge** 13' 4" x 10' 9" ( 4.06m x 3.28m )

**Dining Room** 10' 1" x 20' 8" ( 3.07m x 6.30m )

**Downstairs W.C** 

**Kitchen/Dining Area** 7' 2" x 25' 3" ( 2.18m x 7.70m )

**Bedroom One** 13' 3" x 11' (4.04m x 3.35m)

**Bedroom Two** 10' 4" x 11' 8" ( 3.15m x 3.56m )

**Bedroom Three** 7' 2" x 8' (2.18m x 2.44m)

Separate W.C

**Shower Room** 

Externally