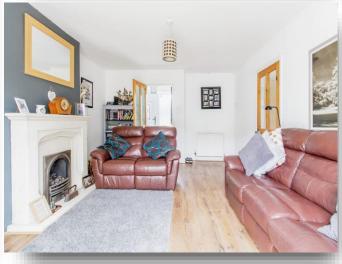

### Lounge

12' 6" x 14' 11" ( 3.81m x 4.55m ) Rear facing double glazed patio doors, Central heating radiator, TV point and gas fire