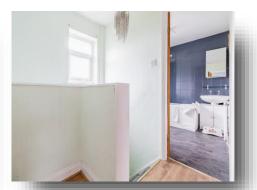

#### Bathroom

Bath with shower, WC and wash hand basin, central heating radiator and front facing double glazed window