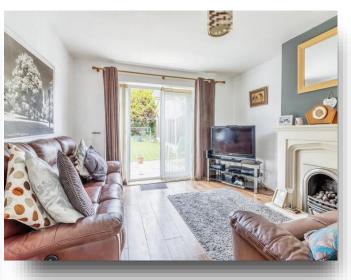

### Lounge

12' 6" x 14' 11" ( 3.81m x 4.55m ) Rear facing double glazed patio doors, Central heating radiator, TV point and gas fire