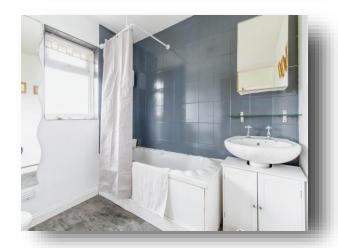

#### Bathroom

Bath with shower, WC and wash hand basin, central heating radiator and front facing double glazed window