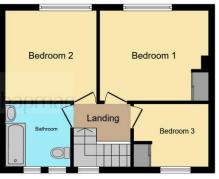

### **Property Description**

Presenting this spacious three bedroom property in a popular residential area for first time buyers and investors, The property comprises of a spacious lounge, kitchen, dining room, and a spacious welcoming entrance hall on the first floor there are two double bedrooms and a single room, and a family bathroom. Externally you will find front and rear gardens with the rear being a great size!

### Landing

Rear facing double glazed window

### **Bedroom One**

12' 7" x 11' 4" (  $3.84 \, \text{m} \times 3.45 \, \text{m}$  ) Rear facing double glazed window and central heating radiator

### **Bedroom Two**

Rear facing double glazed window, central heating radiator and TV point

#### **Bedroom Three**

9' 7" x 7' 6" ( 2.92m x 2.29m ) Front facing double glazed window and central heating radiator

#### Bathroom

Bath with shower, WC and wash hand basin, central heating radiator and front facing double glazed window