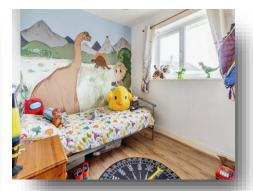

### **Bedroom One**

12' 7" x 11' 4" (  $3.84 \, \text{m} \times 3.45 \, \text{m}$  ) Rear facing double glazed window and central heating radiator

### **Bedroom Two**

Rear facing double glazed window, central heating radiator and TV point

#### **Bedroom Three**

9' 7" x 7' 6" ( 2.92m x 2.29m ) Front facing double glazed window and central heating radiator