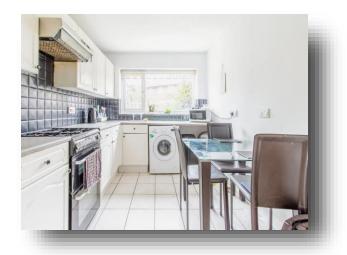

#### Kitchen

8' 4" x 15' 3" ( 2.54m x 4.65m )

Fully fitted kitchen with wall and base units, work tops and sink with drainer, gas cooker and cooker hood, plumbing for washing machine, central heating radiator, tiled flooring and rear facing double glazed window