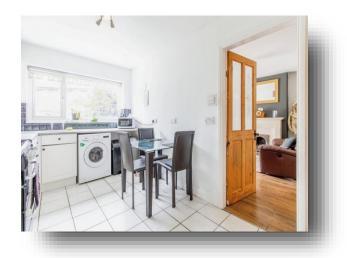

#### Kitchen

8' 4" x 15' 3" ( 2.54m x 4.65m )

Fully fitted kitchen with wall and base units, work tops and sink with drainer, gas cooker and cooker hood, plumbing for washing machine, central heating radiator, tiled flooring and rear facing double glazed window