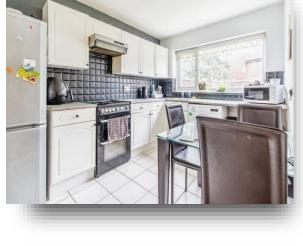

#### Kitchen

8' 4" x 15' 3" ( 2.54m x 4.65m )

Fully fitted kitchen with wall and base units, work tops and sink with drainer, gas cooker and cooker hood, plumbing for washing machine, central heating radiator, tiled flooring and rear facing double glazed window