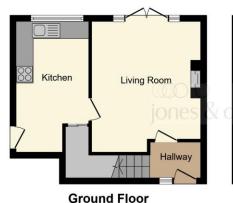

### **Property Description**

Presenting this spacious three bedroom property in a popular residential area for first time buyers and investors, The property comprises of a spacious lounge, kitchen, dining room, and a spacious welcoming entrance hall on the first floor there are two double bedrooms and a single room, and a family bathroom. Externally you will find front and rear gardens with the rear being a great size!

#### **Entrance Hall**

Front facing double glazed door

### Lounge

12' 6" x 14' 11" ( 3.81m x 4.55m ) Rear facing double glazed patio doors, Central heating radiator, TV point and gas fire

#### Kitchen

8' 4" x 15' 3" ( 2.54m x 4.65m )

Fully fitted kitchen with wall and base units, work tops and sink with drainer, gas cooker and cooker hood, plumbing for washing machine, central heating radiator, tiled flooring and rear facing double glazed window

### Landing

Rear facing double glazed window