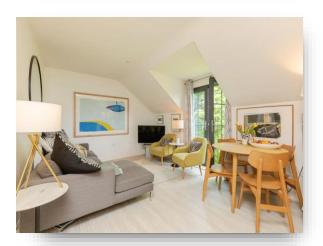

## welcome to

# **Crofton House, London Road West, Bath**

This stylish top floor apartment is set within a modern building with an eye-catching exterior on London Road West, providing two double bedrooms whilst also benefiting from fantastic views from the rear windows and allocated parking which is a rarity in Bath.















This floor plan is for illustrative purposes only. It is not drawn to scale. Any measurements, floor areas (including any total floor area), openings and orientation are approximate. No details are guaranteed, they cannot be relied upon for any purpose and they do not form part of any agreement. No liability is taken for any error, omission or misstatement. A party must rely upon its own inspection(s). Powered by www.focalagent.com

#### **Entrance Hall**

9' 9" x 6' 11" ( 2.97m x 2.11m )

## **Lounge/ Kitchen Diner**

23' 2" x 13' 3" ( 7.06m x 4.04m )

#### **Bedroom One**

9' 5" x 9' 1" ( 2.87m x 2.77m )

#### **En Suite**

7' x 3' 3" ( 2.13m x 0.99m )

#### **Bedroom Two**

11' 6" x 9' (3.51m x 2.74m)

#### **Bathroom**

7' 9" x 5' 2" ( 2.36m x 1.57m )

# **Crofton House, London Roa