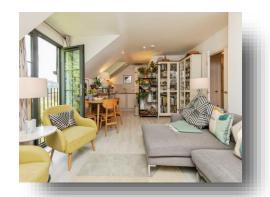

er**

23' 2" x 13' 3" ( 7.06m x 4.04m )

#### **Bedroom One**

9' 5" x 9' 1" ( 2.87m x 2.77m )

#### **En Suite**

7' x 3' 3" ( 2.13m x 0.99m )

#### **Bedroom Two**

11' 6" x 9' (3.51m x 2.74m)

#### **Bathroom**

7' 9" x 5' 2" ( 2.36m x 1.57m )

# **Crofton House, London Road West, Bath**

- Two bedroom apartment
- Smart interior throughout
- 1/6th of the Freehold
- Approx 624 sq ft/58 sqm in size
- Allocated Parking & Communal Garden

Tenure: Leasehold EPC Rating: C

Council Tax Band: C Service Charge: 1900.00

Ground Rent: Ask Agent

This is a Leasehold property with details as follows; Term of Lease 999 years from 24 Jun 2016. Should you require further information please contact the branch. Please Note additional fees could be incurred for items such as Leasehold packs.

# £325,000







Low Red W

Map data ©2025

Please note the marker reflects the postcode not the actual property

## view this property online allenandharris.co.uk/Property/LAR105493



Property Ref: LAR105493 - 0007 1. MONEY LAUNDERING REGULATIONS Intending purchasers will be asked to produce identification documentation at a later stage and we would ask for your co-operation in order that there is no delay in agreeing the sale. 2. These particulars do not constitute part or all of an offer or contract. 3. The measurements indicated are supplied for guidance only and as such must be considered incorrect. Potential buyers are advised to recheck measurements before committing to any expense. 4. We have not tested any apparatus, equipment, fixtures or services and it is in the buyers interest to check