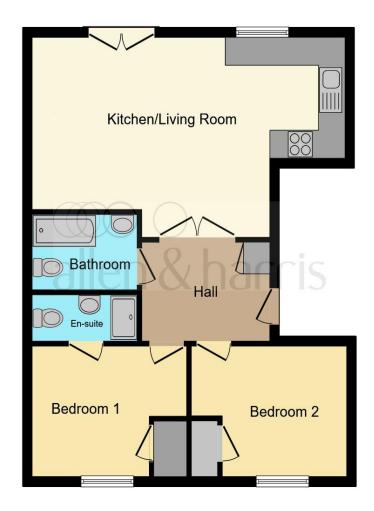

This floor plan is for illustrative purposes only. It is not drawn to scale. Any measurements, floor areas (including any total floor area), openings and orientation are approximate. No details are guaranteed, they cannot be relied upon for any purpose and they do not form part of any agreement. No liability is taken for any error, omission or misstatement. A party must rely upon its own inspection(s). Powered by www.focalagent.com

#### **Entrance Hall**

9' 9" x 6' 11" ( 2.97m x 2.11m )

## **Lounge/ Kitchen Diner**

23' 2" x 13' 3" ( 7.06m x 4.04m )

#### **Bedroom One**

9' 5" x 9' 1" ( 2.87m x 2.77m )

#### **En Suite**

7' x 3' 3" ( 2.13m x 0.99m )

#### **Bedroom Two**

11' 6" x 9' (3.51m x 2.74m)

#### **Bathroom**

7' 9" x 5' 2" ( 2.36m x 1.57m )