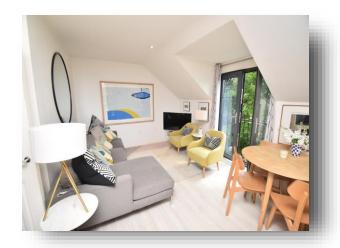

## welcome to

# **Crofton House, London Road West, Bath**

This stylish top floor apartment is set within a modern building with an eye-catching exterior on London Road West, providing two double bedrooms whilst also benefiting from fantastic views from the rear windows and allocated parking which is a rarity in Bath.















This floor plan is for illustrative purposes only. It is not drawn to scale. Any measurements, floor areas (including any total floor area), openings and orientation are approximate. No details are guaranteed, they cannot be relied upon for any purpose and they do not form part of any agreement. No liability is taken for any error, omission or misstatement. A party must rely upon its own inspection(s). Powered by www.focalagent.com

#### **Entrance Hall**

9' 9" x 6' 11" ( 2.97m x 2.11m )

## **Lounge/ Kitchen Diner**

23' 2" x 13' 3" ( 7.06m x 4.04m )

#### **Bedroom One**

9' 5" x 9' 1" ( 2.87m x 2.77m )

#### **En Suite**

7' x 3' 3" ( 2.13m x 0.99m )

#### **Bedroom Two**

11' 6" x 9' (3.51m x 2.74m)

#### **Bathroom**

7' 9" x 5' 2" ( 2.36m x 1.57m )

# **Crofton House, London R