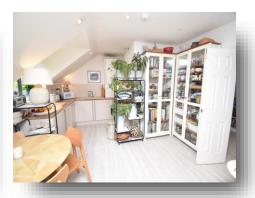

23' 2" x 13' 3" ( 7.06m x 4.04m )

#### **Bedroom One**

9' 5" x 9' 1" ( 2.87m x 2.77m )

#### **En Suite**

7' x 3' 3" ( 2.13m x 0.99m )

#### **Bedroom Two**

11' 6" x 9' (3.51m x 2.74m)

#### **Bathroom**

7' 9" x 5' 2" ( 2.36m x 1.57m )

# **Crofton House, London Road West, Bath**

- Two bedroom apartment
- Smart interior throughout
- 1/6th of the Freehold
- Approx 624 sq ft/58 sqm in size
- Allocated Parking & Communal Garden

Tenure: Leasehold EPC Rating: C

Council Tax Band: C Service Charge: 1900.00

Ground Rent: Ask Agent

This is a Leasehold property with details as follows; Term of Lease 999 years from 24 Jun 2016. Should you require further information please contact the branch. Please Note additional fees could be incurred for items such as Leasehold packs.

# £325,000







Low Red W

Map data ©2025

Please note the marker reflects the postcode not the actual property

## view this property online allenandharris.co.uk/Property/LAR105493



Property Ref: LAR105493 - 0007 1. MONEY LAUNDERING REGULATIONS Intending purchasers will be asked to produce identification documentation at a later stage and we would ask for your co-operation in order that there is no delay in agreeing the sale. 2. These particulars do not constitute part or all of an offer or contract. 3. The measurements indicated are supplied for guidance only and as such must be considered incorrect. Potential buyers are advised to recheck measurements before committing to any expense. 4. We have not tested any apparatus, equipment, fixtures or services and it is in the buyers interest to check the