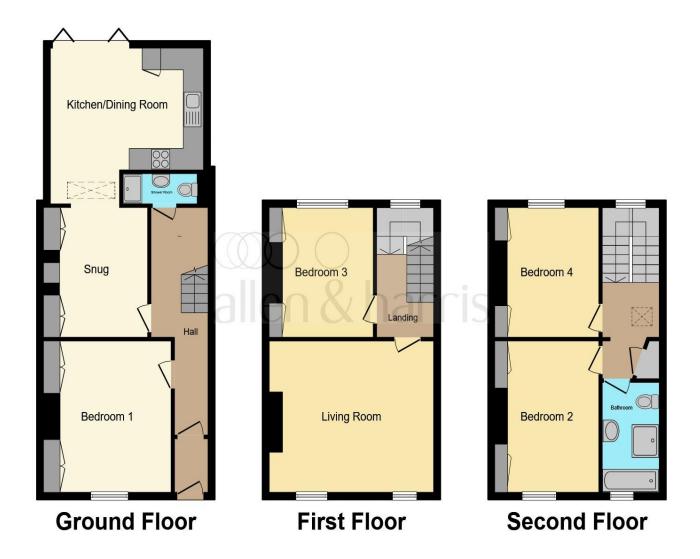

This floor plan is for illustrative purposes only. It is not drawn to scale. Any measurements, floor areas (including any total floor area), openings and orientation are approximate. No details are guaranteed, they cannot be relied upon for any purpose and they do not form part of any agreement. No liability is taken for any error, omission or misstatement. A party must rely upon its own inspection(s). Powered by www.focalagent.com

#### **Bedroom One**

13' 10" x 13' 10" ( 4.22m x 4.22m )

#### **Snug Room**

11' 8" x 10' 6" ( 3.56m x 3.20m )

#### **Kitchen/Dining Room**

16' 6" x 14' (5.03m x 4.27m)

#### **First Floor**

#### **Living Room**

18' 6" x 13' 11" ( 5.64m x 4.24m )

#### **Bedroom Three**

11' 10" x 10' 9" ( 3.61m x 3.28m )

#### **Bedroom Two**

13' 9" x 10' 9" ( 4.19m x 3.28m )

#### **Bedroom Four**

11' 8" x 10' 6" ( 3.56m x 3.20m )

#### **Bathroom**