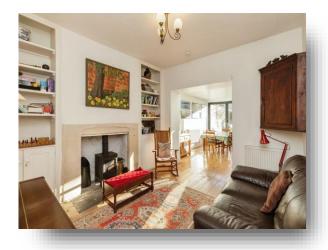

#### **Living Room**

18' 6" x 13' 11" ( 5.64m x 4.24m )

#### **Bedroom One**

13' 10" x 13' 10" ( 4.22m x 4.22m )