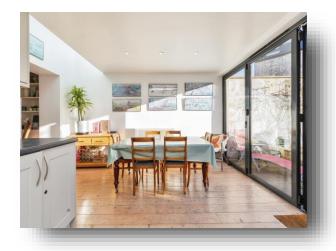

# welcome to

# **Thomas Street, Bath**

This rather lovely Grade II Georgian town house, has a Winning Design Quality Award for its beautiful extension, being very much the heart of this property, giving on to the South-West facing walled courtyard garden.















This floor plan is for illustrative purposes only. It is not drawn to scale. Any measurements, floor areas (including any total floor area), openings and orientation are approximate. No details are guaranteed, they cannot be relied upon for any purpose and they do not form part of any agreement. No liability is taken for any error, omission or misstatement. A party must rely upon its own inspection(s). Powered by www.focalagent.com

#### **Entrance Hall**

#### **Wc And Shower Room**

#### **Bedroom One**

13' 10" x 13' 10" ( 4.22m x 4.22m )

#### **Snug Room**

11' 8" x 10' 6" ( 3.56m x 3.20m )

#### **Kitchen/Dining Room**

16' 6" x 14' (5.03m x 4.27m)

#### **First Floor**

#### **Living Room**

18' 6" x 13' 11" ( 5.64m x 4.24m )

#### **Bedroom Three**

11' 10" x 10' 9" ( 3