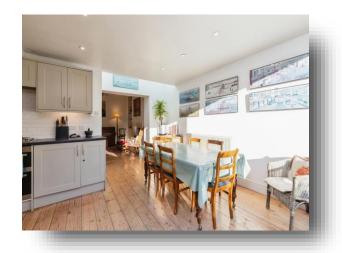

# welcome to

# **Thomas Street, Bath**

This rather lovely Grade II Georgian town house, has a Winning Design Quality Award for its beautiful extension, being very much the heart of this property, giving on to the South-West facing walled courtyard garden.















This floor plan is for illustrative purposes only. It is not drawn to scale. Any measurements, floor areas (including any total floor area), openings and orientation are approximate. No details are guaranteed, they cannot be relied upon for any purpose and they do not form part of any agreement. No liability is taken for any error, omission or misstatement. A party must rely upon its own inspection(s). Powered by www.focalagent.com

#### **Entrance Hall**

#### **Wc And Shower Room**

#### **Bedroom One**

13' 10" x 13' 10" ( 4.22m x 4.22m )

#### **Snug Room**

11' 8" x 10' 6" ( 3.56m x 3.20m )

#### **Kitchen/Dining Room**

16' 6" x 14' (5.03m x 4.27m)

#### **First Floor**

#### **Living Room**

18' 6" x 13' 11" ( 5.64m x 4.24m )

#### **Bedroom Three**

11' 10" x 10' 9" (