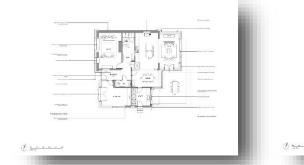

## Dalestones, Lansdown Road, Bath

From the existing dwelling of a four-bedroom detached house, this property has already been granted Planning permission to extend the property. The plans have been designed by Hapticity Architects of Bath.

## Planning

The site has been permitted following the application determination from Bath and North East, Somerset Ref 23/03921/FUL, dated 8th March 2024 - The consent permitted for the erection of two storey front extension, single storey rear extension and external alterations to an existing detached dwelling.