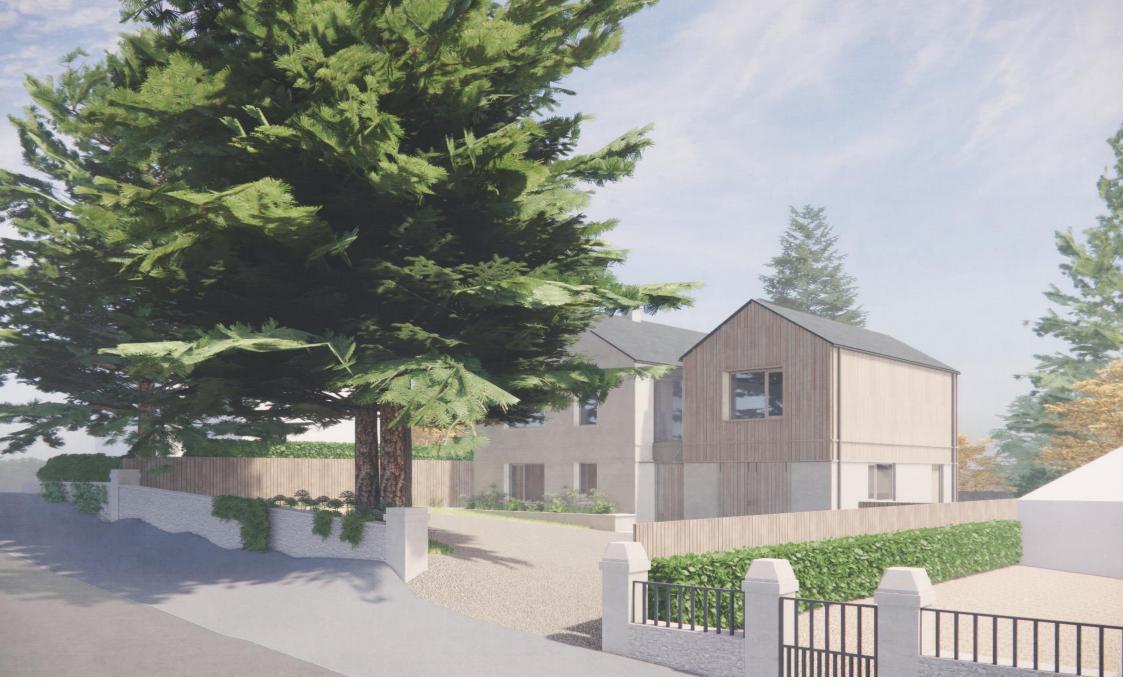

## Dalestones, Lansdown Road, Bath

From the existing dwelling of a four-bedroom detached house, this property has already been granted Planning permission to extend the property. The plans have been designed by Hapticity Architects of Bath.

#### The Site -

The building plot sits in 0.12 acres in this sought after residential area of Lansdown Road, well placed for local schools including Kingswood, The Royal High and St Stephens. Good access to the M4, Bath City Centre, Bath Racecourse, Lansdown Tennis club and the popular Hare & Hounds pub.

## Planning

The site has been permitted following the application determination from Bath and North East, Somerset Ref 23/03921/FUL, dated 8th March 2024 - The consent permitted for the erection of two storey front extension, single storey rear extension and external alterations to an existing detached dwelling.