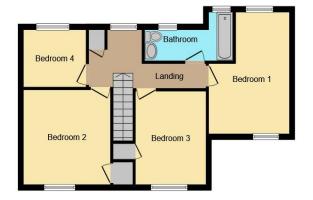

**First Floor** 

#### **Bedroom One**

11' 4" x 11' 7" ( 3.45m x 3.53m )

#### **Bedroom Two**

14' 8" Max x 10' 7" ( 4.47m Max x 3.23m )

#### **Bedroom Three**

11' 5" x 8' 11" ( 3.48m x 2.72m )

#### **Bedroom Four**

8' 2" x 7' 2" ( 2.49m x 2.18m )

#### **Bathroom**

Outside

Front & Rear Garden

**Garage, Car Port & Driveway** 