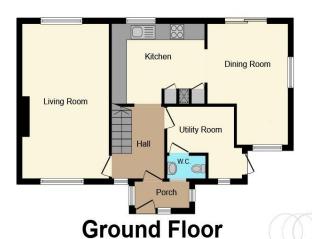

**First Floor** 

# Garage

This floor plan is for illustrative purposes only. It is not drawn to scale. Any measurements, floor areas (including any total floor area), openings and orientation are approximate. No details are guaranteed, they cannot be relied upon for any purpose and they do not form part of any agreement. No liability is taken for any error, omission or misstatement. A party must rely upon its own inspection(s). Powered by www.focalagent.com

## **Living Room**

19' x 11' 5" ( 5.79m x 3.48m )

### **Dining Room**

15' 3" x 10' 7" ( 4.65m x 3.23m )

#### Ktchen

9' 8" x 12' 2" ( 2.95m x 3.71m )

#### **Bedroom One**

11' 4" x 11' 7" ( 3.45m x 3.53m )

#### **Bedroom Two**

14' 8" Max x 10' 7" ( 4.47m Max x 3.23m )

#### **Bedroom Three**

11' 5" x 8' 11" ( 3.48m x 2.72m )

#### **Bedroom Four**

8' 2" x 7' 2" ( 2.49m x 2.18m )

#### **Bathroom**

Outside

Front & Rear Garden

**Garage, Car Port & Driveway** 