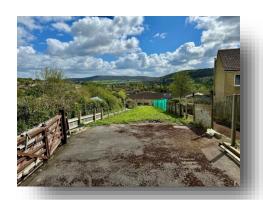

#### The Site -

The building plot sits in 0.08 acres and planning consent has been obtained for a detached dwelling occupying the corner plot at the Land lying to the North West side of Valley View Close, Larkhall. The site is located within a predominantly residential area.