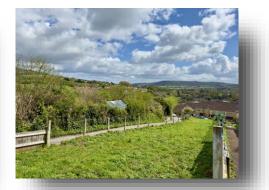

#### The Site -

The building plot sits in 0.08 acres and planning consent has been obtained for a detached dwelling occupying the corner plot at the Land lying to the North West side of Valley View Close, Larkhall. The site is located within a predominantly residential area.