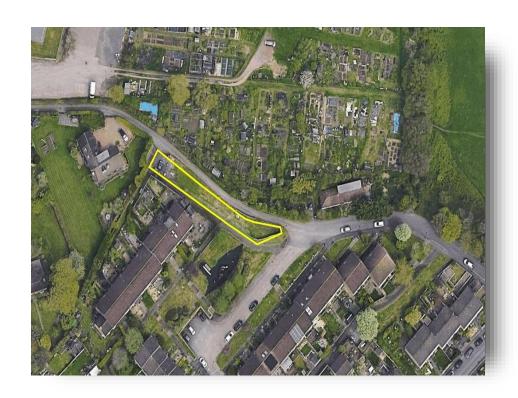

#### The Site -

The building plot sits in 0.08 acres and planning consent has been obtained for a detached dwelling occupying the corner plot at the Land lying to the North West side of Valley View Close, Larkhall. The site is located within a predominantly residential area.

£130,000

Can Valley View Cy

Valley View Rd

Rose Hill

Vohill Or

Map data ©2024

Please note the marker reflects the postcode not the actual property