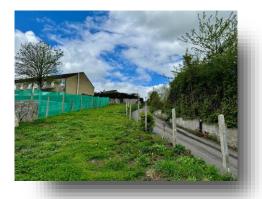

#### The Site -

The building plot sits in 0.08 acres and planning consent has been obtained for a detached dwelling occupying the corner plot at the Land lying to the North West side of Valley View Close, Larkhall. The site is located within a predominantly residential area.