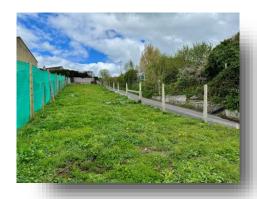

#### The Site -

The building plot sits in 0.08 acres and planning consent has been obtained for a detached dwelling occupying the corner plot at the Land lying to the North West side of Valley View Close, Larkhall. The site is located within a predominantly residential area.