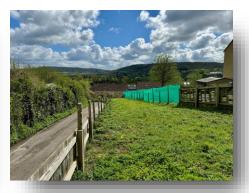

# Land Lying To The North West Side Of Valley View Close, Bath

Development opportunity for a unique single residential dwelling (with planning) in Larkhall, Bath.

#### The Site -

The building plot sits in 0.08 acres and planning consent has been obtained for a detached dwelling occupying the corner plot at the Land lying to the North West side of Valley View Close, Larkhall. The site is located within a predominantly residential area.

## Viewings

Viewings are strictly by appointment however the site can also be viewed from the roadside.