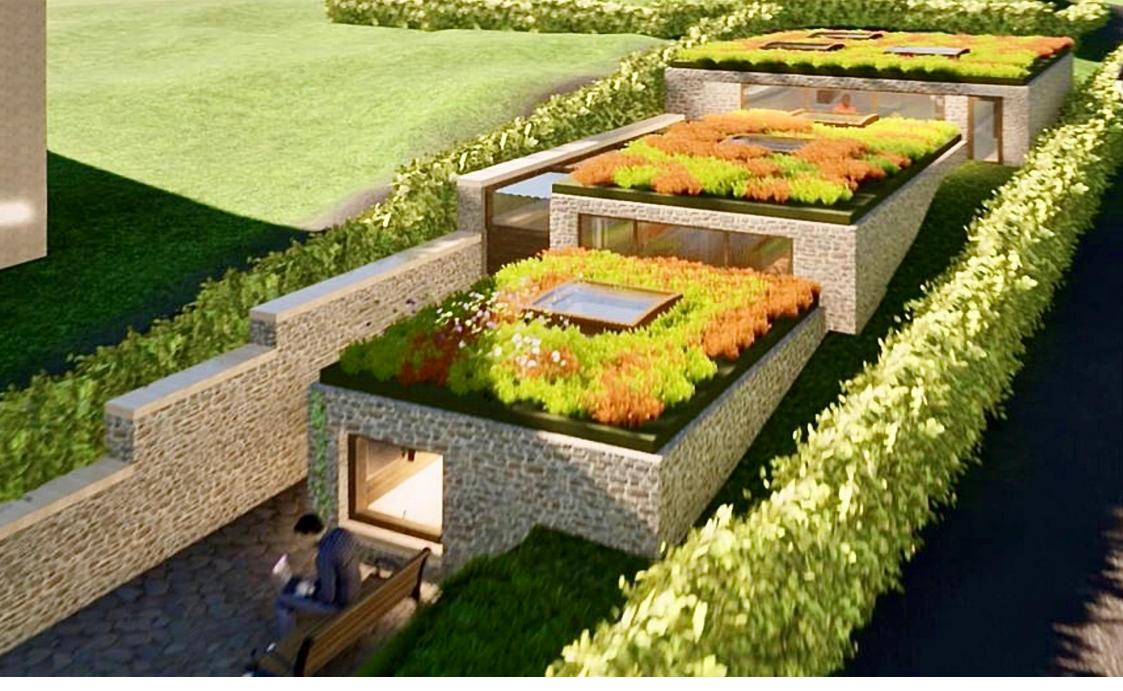

#### The Site -

The building plot sits in 0.08 acres and planning consent has been obtained for a detached dwelling occupying the corner plot at the Land lying to the North West side of Valley View Close, Larkhall. The site is located within a predominantly residential area.

#### **Planning**

The site has an granted on appeal dated 7th February 2023. The application determination from Bath and North East, Somerset Ref 22/01538/FUL, dated 19 April 2022 - The development is an erection of one single storey stepped bungalow partially buried into side of hill.

# Land Lying To The North West Side Of Valley View Close, Bath

- The building plot sits in 0.08 acres
- Planning consent has been obtained for a detached dwelling

Tenure: Freehold EPC Rating: Exempt

guide price