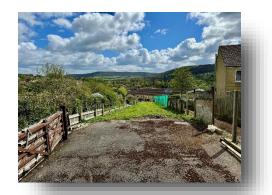

#### The Site -

The building plot sits in 0.08 acres and planning consent has been obtained for a detached dwelling occupying the corner plot at the Land lying to the North West side of Valley View Close, Larkhall. The site is located within a predominantly residential area.

#### Planning

The site has an granted on appeal dated 7th February 2023. The application determination from Bath and North East, Somerset Ref 22/01538/FUL, dated 19 April 2022 - The development is an erection of one single storey stepped bungalow partially buried into side of hill.