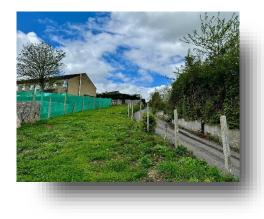

#### The Site -

The building plot sits in 0.08 acres and planning consent has been obtained for a detached dwelling occupying the corner plot at the Land lying to the North West side of Valley View Close, Larkhall. The site is located within a predominantly residential area.

#### Planning

The site has an granted on appeal dated 7th February 2023. The application determination from Bath and North East, Somerset Ref 22/01538/FUL, dated 19 April 2022 - The development is an erection of one single storey stepped bungalow partially buried into side of hill.