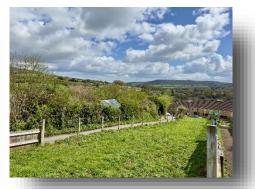

#### The Site -

The building plot sits in 0.08 acres and planning consent has been obtained for a detached dwelling occupying the corner plot at the Land lying to the North West side of Valley View Close, Larkhall. The site is located within a predominantly residential area.

#### Planning

The site has an granted on appeal dated 7th February 2023. The application determination from Bath and North East, Somerset Ref 22/01538/FUL, dated 19 April 2022 - The development is an erection of one single storey stepped bungalow partially buried into side of hill.