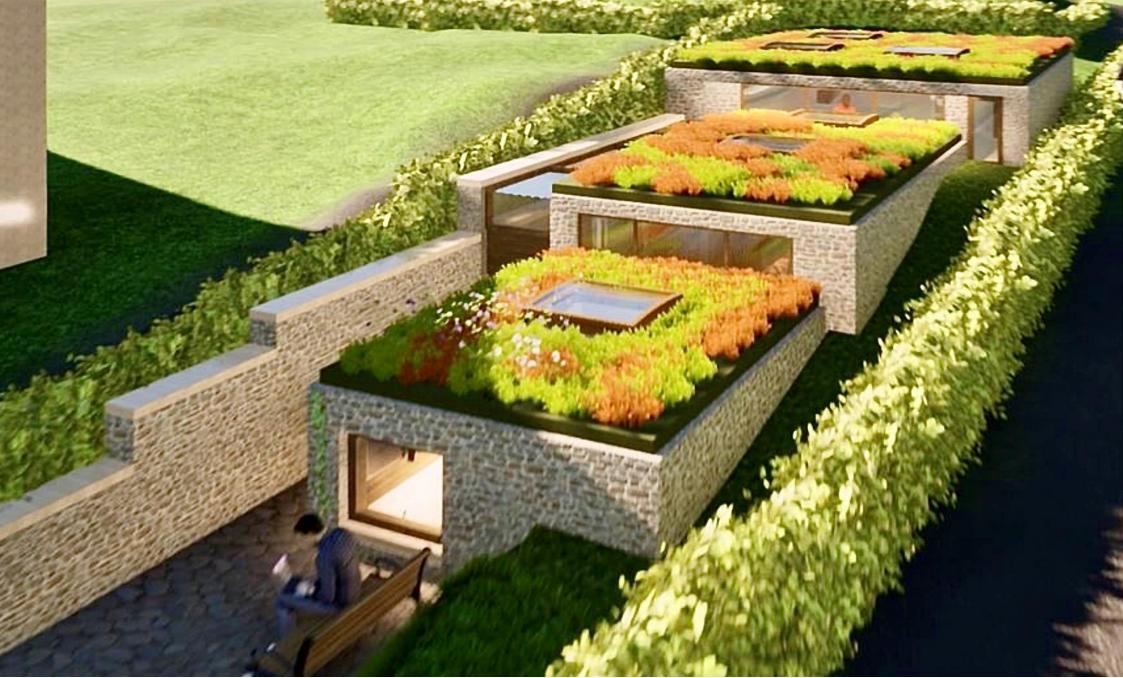

#### The Site -

The building plot sits in 0.08 acres and planning consent has been obtained for a detached dwelling occupying the corner plot at the Land lying to the North West side of Valley View Close, Larkhall. The site is located within a predominantly residential area.

#### Planning

The site has an granted on appeal dated 7th February 2023. The application determination from Bath and North East, Somerset Ref 22/01538/FUL, dated 19 April 2022 - The development is an erection of one single storey stepped bungalow partially buried into side of hill.