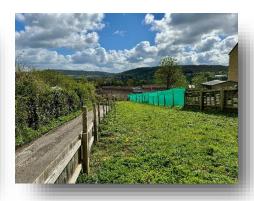

#### The Site -

The building plot sits in 0.08 acres and planning consent has been obtained for a detached dwelling occupying the corner plot at the Land lying to the North West side of Valley View Close, Larkhall. The site is located within a predominantly residential area.

#### Planning

The site has an granted on appeal dated 7th February 2023. The application determination from Bath and North East, Somerset Ref 22/01538/FUL, dated 19 April 2022 - The development is an erection of one single storey stepped bungalow partially buried into side of hill.