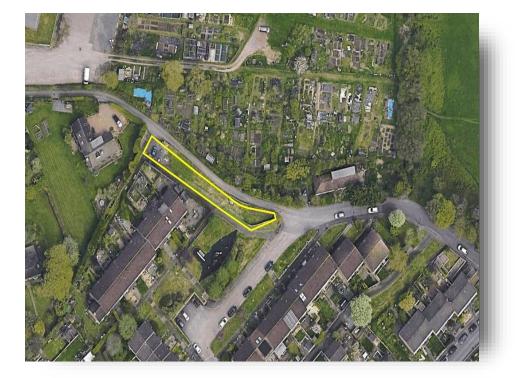

#### The Site -

The building plot sits in 0.08 acres and planning consent has been obtained for a detached dwelling occupying the corner plot at the Land lying to the North West side of Valley View Close, Larkhall. The site is located within a predominantly residential area.