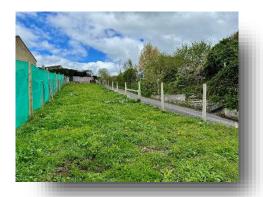

#### The Site -

The building plot sits in 0.08 acres and planning consent has been obtained for a detached dwelling occupying the corner plot at the Land lying to the North West side of Valley View Close, Larkhall. The site is located within a predominantly residential area.

#### Planning

The site has an granted on appeal dated 7th February 2023. The application determination from Bath and North East, Somerset Ref 22/01538/FUL, dated 19 April 2022 - The development is an erection of one single storey stepped bungalow partially buried into side of hill.