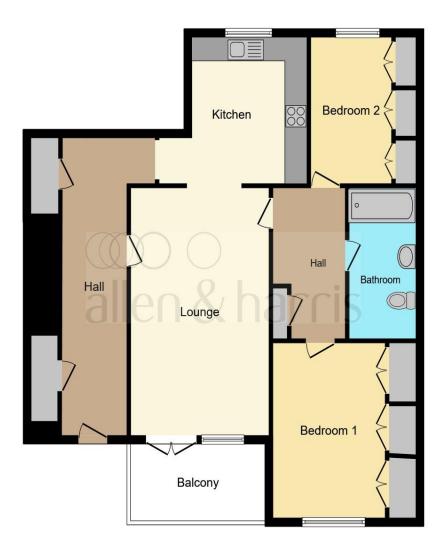

This floor plan is for illustrative purposes only. It is not drawn to scale. Any measurements, floor areas (including any total floor area), openings and orientation are approximate. No details are guaranteed, they cannot be relied upon for any purpose and they do not form part of any agreement. No liability is taken for any error, omission or misstatement. A party must rely upon its own inspection(s). Powered by www.focalagent.com

#### **Living Room**

15' 7" x 11' (4.75m x 3.35m)

#### Kitchen

10' 4" x 11' 1" ( 3.15m x 3.38m )

#### **Bedroom One**

11' 11" x 8' 6" ( 3.63m x 2.59m )

#### **Bedroom Two**

10' 1" x 8' 6" ( 3.07m x 2.59m )

#### **Bathroom**