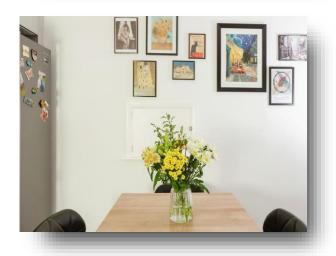

#### **Living Room**

15' 7" x 11' (4.75m x 3.35m)

#### Kitchen

10' 4" x 11' 1" ( 3.15m x 3.38m )