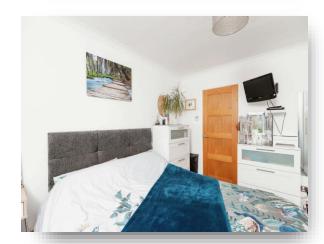

#### **Bedroom One**

11' 11" x 8' 6" ( 3.63m x 2.59m )

#### **Bedroom Two**

10' 1" x 8' 6" ( 3.07m x 2.59m )