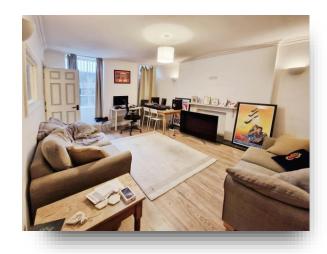

## **Living/ Dining Room**

17' 10" x 12' 9" Plus door recess ( 5.44m x 3.89m Plus door recess )