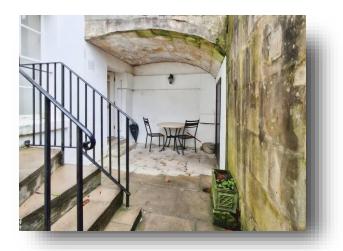

## welcome to

# **Basement Flat, Camden Crescent, Bath**

This impressive and well-proportioned two bedroom lower ground floor apartment, with its own private entrance, set at the heart of one of only seven historical Crescents in Bath. Providing a fantastic opportunity for development with unique vault structure.















This floorplan is for illustrative purposes only and is not drawn to scale. Measurements, floor-areas, openings and orientations are approximate. They should not be relied upon for any purpose and do not form any part of an agreement. No liability is taken for any error or mis-statement. All parties must rely on their own inspections.

### **Lower Courtyard Entrance**

## **Living/ Dining Room**

17' 10" x 12' 9" Plus door recess ( 5.44m x 3.89m Plus door recess )

#### Kitchen

13' 4" Max x 7' 4" Max ( 4.06m Max x 2.24m Max )

### **Inner Hall**

### **Bedroom One**

14' 10" Max x 11' 6" Max ( 4.52m Max x 3.51m Max )

### **Bedroom Two**

13' 3" x 6' 8" ( 4.04m x 2.03m )

#### **Bathroom**

11' 9" Max x 5' 3" Max ( 3.58m Max x 1.60m Max )

## Courtyard

#### **Vault One**

11'