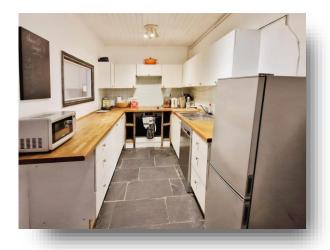

## welcome to

# **Basement Flat, Camden Crescent, Bath**

This impressive and well-proportioned two bedroom lower ground floor apartment, with its own private entrance, set at the heart of one of only seven historical Crescents in Bath. Providing a fantastic opportunity for development with unique vault structure.















This floorplan is for illustrative purposes only and is not drawn to scale. Measurements, floor-areas, openings and orientations are approximate. They should not be relied upon for any purpose and do not form any part of an agreement. No liability is taken for any error or mis-statement. All parties must rely on their own inspections.

### **Lower Courtyard Entrance**

## **Living/ Dining Room**

17' 10" x 12' 9" Plus door recess ( 5.44m x 3.89m Plus door recess )

#### Kitchen

13' 4" Max x 7' 4" Max ( 4.06m Max x 2.24m Max )

### **Inner Hall**

### **Bedroom One**

14' 10" Max x 11' 6" Max ( 4.52m Max x 3.51m Max )

### **Bedroom Two**

13' 3" x 6' 8" ( 4.04m x 2.03m )

#### **Bathroom**

11' 9" Max x 5' 3" Max ( 3.58m Max x 1.60m Max )

## Courtyard

#### **Vault One**

11' 4"