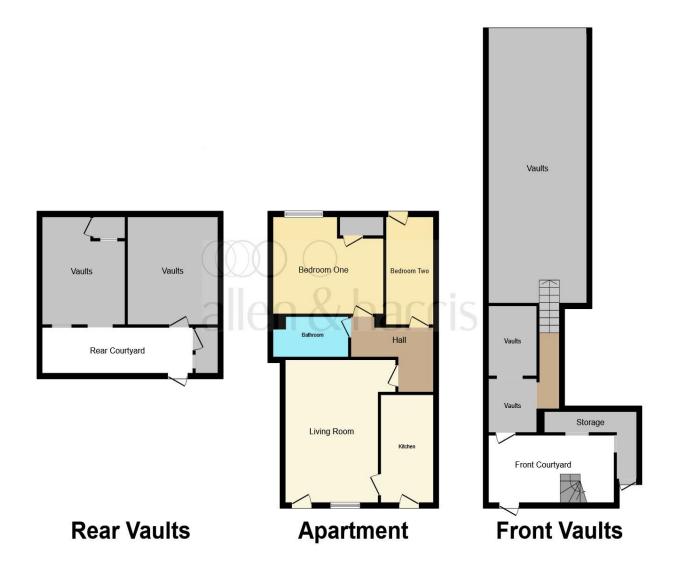

This floorplan is for illustrative purposes only and is not drawn to scale. Measurements, floor-areas, openings and orientations are approximate. They should not be relied upon for any purpose and do not form any part of an agreement. No liability is taken for any error or mis-statement. All parties must rely on their own inspections.

### **Lower Courtyard Entrance**

## **Living/ Dining Room**

17' 10" x 12' 9" Plus door recess ( 5.44m x 3.89m Plus door recess )

#### Kitchen

13' 4" Max x 7' 4" Max ( 4.06m Max x 2.24m Max )

### **Inner Hall**

### **Bedroom One**

14' 10" Max x 11' 6" Max ( 4.52m Max x 3.51m Max )

### **Bedroom Two**

13' 3" x 6' 8" ( 4.04m x 2.03m )

#### **Bathroom**

11' 9" Max x 5' 3" Max ( 3.58m Max x 1.60m Max )

## Courtyard

#### **Vault One**

11' 4" Max x 12' 5" Max ( 3.45m Max x 3.78m Max )

#### **Vault Two**

12' 2" Max x 13' 8" Max ( 3.71m Max x 4.17m Max )

### **Front Vaults**

#### **Outer Vault**

33' Max x 17' 6" approx due to vaulted ceiling ( 10.06m Max x 5.33m approx due to vaulted ceiling )