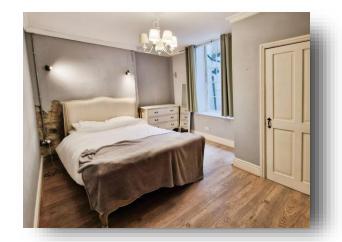

### **Bedroom One**

14' 10" Max x 11' 6" Max ( 4.52m Max x 3.51m Max )

### **Bedroom Two**

13' 3" x 6' 8" ( 4.04m x 2.03m )