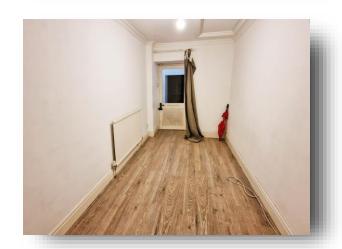

#### **Vault One**

11' 4" Max x 12' 5" Max ( 3.45m Max x 3.78m Max )

#### **Vault Two**

12' 2" Max x 13' 8" Max ( 3.71m Max x 4.17m Max )