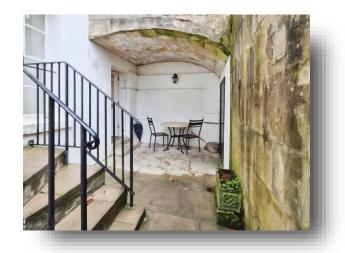

## welcome to

# **Basement Flat, Camden Crescent, Bath**

This impressive and well-proportioned two bedroom lower ground floor apartment, with its own private entrance, set at the heart of one of only seven historical Crescents in Bath. Providing a fantastic opportunity for development with unique vault structure.















This floorplan is for illustrative purposes only and is not drawn to scale. Measurements, floor-areas, openings and orientations are approximate. They should not be relied upon for any purpose and do not form any part of an agreement. No liability is taken for any error or mis-statement. All parties must rely on their own inspections.

### **Lower Courtyard Entrance**

## **Living/ Dining Room**

17' 10" x 12' 9" Plus door recess ( 5.44m x 3.89m Plus door recess )

#### Kitchen

13' 4" Max x 7' 4" Max ( 4.06m Max x 2.24m Max )

### **Inner Hall**

### **Bedroom One**

14' 10" Max x 11' 6" Max ( 4.52m Max x 3.51m Max )

### **Bedroom Two**

13' 3" x 6' 8" ( 4.04m x 2.03m )

#### **Bathroom**

11' 9" Max x 5' 3" Max ( 3.58m Max x 1.60m Max )

## Courtyard

#### **Vault One**

1