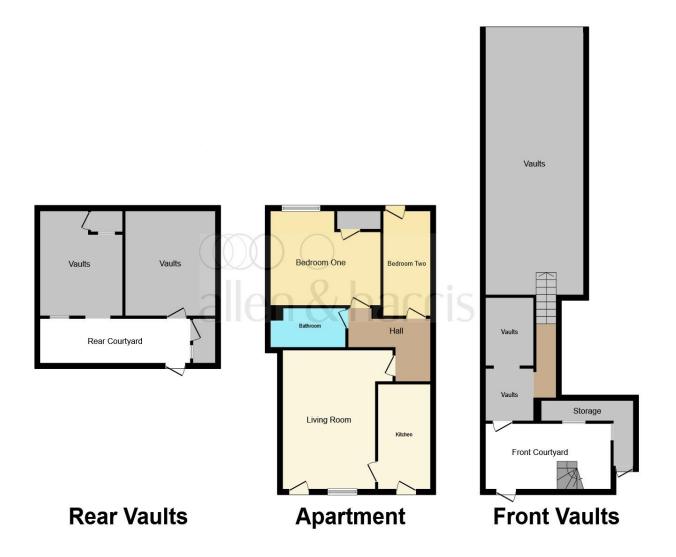

This floorplan is for illustrative purposes only and is not drawn to scale. Measurements, floor-areas, openings and orientations are approximate. They should not be relied upon for any purpose and do not form any part of an agreement. No liability is taken for any error or mis-statement. All parties must rely on their own inspections.

### **Lower Courtyard Entrance**

## **Living/ Dining Room**

17' 10" x 12' 9" Plus door recess ( 5.44m x 3.89m Plus door recess )

#### Kitchen

13' 4" Max x 7' 4" Max ( 4.06m Max x 2.24m Max )

### **Inner Hall**

### **Bedroom One**

14' 10" Max x 11' 6" Max ( 4.52m Max x 3.51m Max )

### **Bedroom Two**

13' 3" x 6' 8" ( 4.04m x 2.03m )

#### **Bathroom**

11' 9" Max x 5' 3" Max ( 3.58m Max x 1.60m Max )

#### **Vault One**

11' 4" Max x 12' 5" Max ( 3.45m Max x 3.78m Max )

#### **Vault Two**

12' 2" Max x 13' 8" Max ( 3.71m Max x 4.17m Max )

### **Front Vaults**

#### **Outer Vault**

33' Max x 17' 6" approx due to vaulted ceiling ( 10.06m Max x 5.33m approx due to vaulted ceiling )