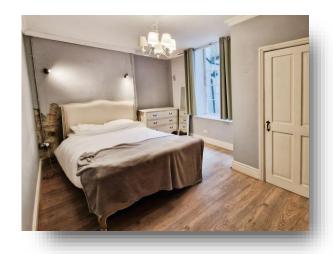

### **Bedroom One**

14' 10" Max x 11' 6" Max ( 4.52m Max x 3.51m Max )

### **Bedroom Two**

13' 3" x 6' 8" ( 4.04m x 2.03m )