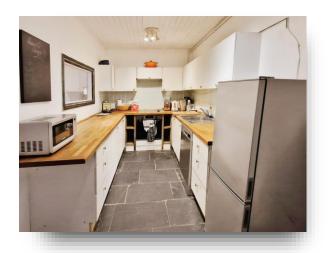

## welcome to

# **Basement Flat, Camden Crescent, Bath**

This impressive and well-proportioned two bedroom lower ground floor apartment, with its own private entrance, set at the heart of one of only seven historical Crescents in Bath. Providing a fantastic opportunity for development with unique vault structure.















This floorplan is for illustrative purposes only and is not drawn to scale. Measurements, floor-areas, openings and orientations are approximate. They should not be relied upon for any purpose and do not form any part of an agreement. No liability is taken for any error or mis-statement. All parties must rely on their own inspections.

### **Lower Courtyard Entrance**

## **Living/ Dining Room**

17' 10" x 12' 9" Plus door recess ( 5.44m x 3.89m Plus door recess )

#### Kitchen

13' 4" Max x 7' 4" Max ( 4.06m Max x 2.24m Max )

### **Inner Hall**

### **Bedroom One**

14' 10" Max x 11' 6" Max ( 4.52m Max x 3.51m Max )

### **Bedroom Two**

13' 3" x 6' 8" ( 4.04m x 2.03m )

#### **Bathroom**

11' 9" Max x 5' 3" Max ( 3.58m Max x 1.60m Max )

## Courtyard

#### **Vault One**

11' 4