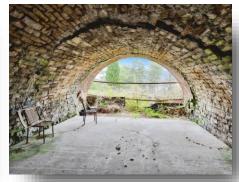

#### **Vault One**

11' 4" Max x 12' 5" Max ( 3.45m Max x 3.78m Max )

#### **Vault Two**

12' 2" Max x 13' 8" Max ( 3.71m Max x 4.17m Max )

### **Front Vaults**

#### **Outer Vault**

33' Max x 17' 6" approx due to vaulted ceiling ( 10.06m Max x 5.33m approx due to vaulted ceiling )