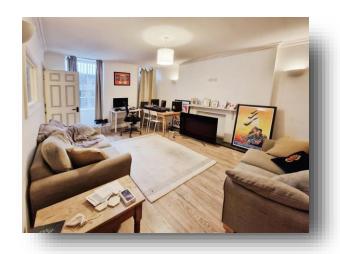

## **Living/ Dining Room**

17' 10" x 12' 9" Plus door recess ( 5.44m x 3.89m Plus door recess )