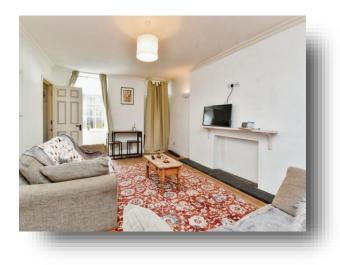

#### Living/ Dining Room 17' 10" x 12' 9" Plus door recess ( 5.44m x 3.89m Plus door recess )