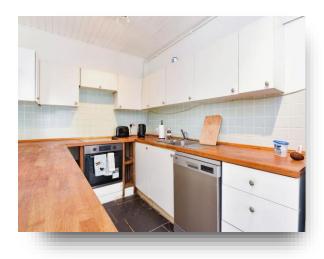

Basement Flat, Camden Crescent, Bath, BA1 5HY



## welcome to

# Basement Flat, Camden Crescent, Bath

This impressive and well-proportioned two bedroom lower ground floor apartment, with its own private entrance, set at the heart of one of only seven historical Crescents in Bath. Providing a fantastic opportunity for development with unique vault structure.















This floorplan is for illustrative purposes only and is not drawn to scale. Measurements, floor-areas, openings and orientations are approximate. They should not be relied upon for any purpose and do not form any part of an agreement. No liability is taken for any error or mis-statement. All parties must rely on their own inspections.

### Lower Courtyard Entrance

#### Living/ Dining Room 17' 10" x 12' 9" Plus door recess ( 5.44m x 3.89m Plus door recess )

#### **Kitchen** 13' 4" Max x 7' 4" Max ( 4.06m Max x 2.24m Max )

### **Inner Hall**

### **Bedroom One** 14' 10" Max x 11' 6" Max ( 4.52m Max x 3.51m Max )

#### **Bedroom Two** 13' 3" x 6' 8" ( 4.04m x 2.03m )

#### Bathroom

11' 9" Max x 5' 3" Max ( 3.58m Max x 1.60m Max )

### Courtyard

#### Vault One 11' 4" Max x 12' 5" Ma