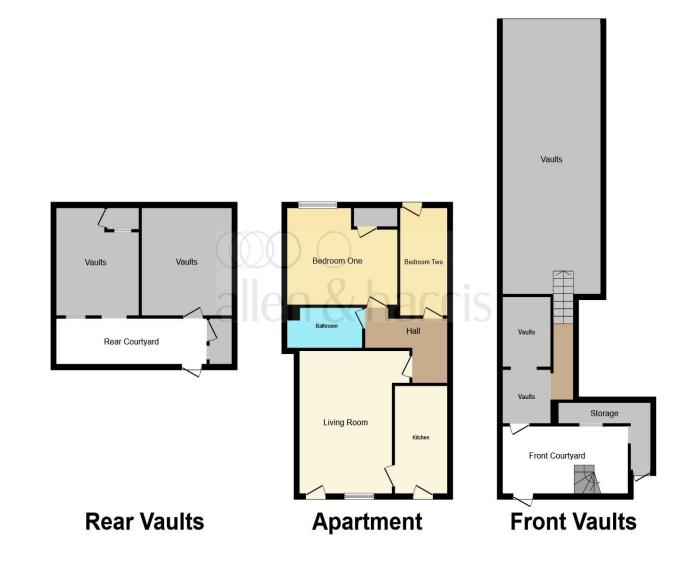

This floorplan is for illustrative purposes only and is not drawn to scale. Measurements, floor-areas, openings and orientations are approximate. They should not be relied upon for any purpose and do not form any part of an agreement. No liability is taken for any error or mis-statement. All parties must rely on their own inspections.

### Lower Courtyard Entrance

#### Living/ Dining Room 17' 10" x 12' 9" Plus door recess ( 5.44m x 3.89m Plus door recess )

#### **Kitchen** 13' 4" Max x 7' 4" Max ( 4.06m Max x 2.24m Max )

### **Inner Hall**

### **Bedroom One** 14' 10" Max x 11' 6" Max ( 4.52m Max x 3.51m Max )

#### **Bedroom Two** 13' 3" x 6' 8" ( 4.04m x 2.03m )

#### Bathroom

11' 9" Max x 5' 3" Max ( 3.58m Max x 1.60m Max )

### Courtyard

#### Vault One 11' 4" Max x 12' 5" Max ( 3.45m Max x 3.78m Max )

### Vault Two

12' 2" Max x 13' 8" Max ( 3.71m Max x 4.17m Max )

### **Front Vaults**

### **Outer Vault**

33' Max x 17' 6" approx due to vaulted ceiling ( 10.06m Max x 5.33m approx due to vaulted ceiling )