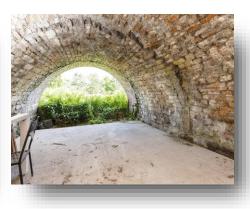

### **Outer Vault**

33' Max x 17' 6" approx due to vaulted ceiling ( 10.06m Max x 5.33m approx due to vaulted ceiling )