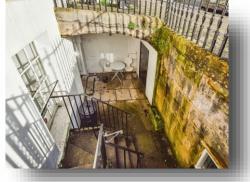

ault One 11' 4" Max x 12' 5" Max ( 3.45m Max x 3.78m Max )

### Vault Two

12' 2" Max x 13' 8" Max ( 3.71m Max x 4.17m Max )

### **Front Vaults**

### **Outer Vault**

33' Max x 17' 6" approx due to vaulted ceiling ( 10.06m Max x 5.33m approx due to vaulted ceiling )

## welcome to

# **Basement Flat, Camden Crescent, Bath**

- Lower Ground Apartment With Private Entrance
- Renowned Grade I Listed Camden Crescent
- Close To The Heart Of The City
- Front and Rear Courtyard
- Two Bedrooms

### Tenure: Leasehold EPC Rating: C

This is a Leasehold property with details as follows; Term of Lease 999 years from 25 Mar 1978. Should you require further information please contact the branch. Please Note additional fees could be incurred for items such as Leasehold packs.

offers in excess of







## view this property online allenandharris.co.uk/Property/LAR105131



Property Ref:

LAR105131 - 0004

would ask for your co-operation in order that there is no delay in agreeing the sale. 2. These particulars do not constitute part or all of an offer or contract. 3. The measurements indicated are supplied for guidance only and as such must be considered incorrect. Potential buyers are advised to recheck measurements before committing to any expense. 4. We have not tested any apparatus, equipment, fixtures or services and it is in the buyers interest to check the working condition of any appliances. 5. Where an EPC, or a Home Report (Scotland only) is held for this property, it is available for inspection at the branch by appointment. If you require a printed version of a Home Report,