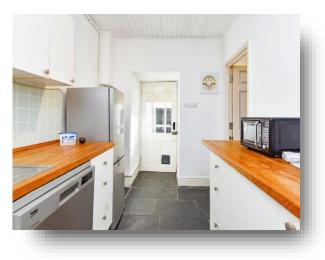

Basement Flat, Camden Crescent, Bath, BA1 5HY



## welcome to

# Basement Flat, Camden Crescent, Bath

This impressive and well-proportioned two bedroom lower ground floor apartment, with its own private entrance, set at the heart of one of only seven historical Crescents in Bath. Providing a fantastic opportunity for development with unique vault structure.















This floorplan is for illustrative purposes only and is not drawn to scale. Measurements, floor-areas, openings and orientations are approximate. They should not be relied upon for any purpose and do not form any part of an agreement. No liability is taken for any error or mis-statement. All parties must rely on their own inspections.

### Lower Courtyard Entrance

#### Living/ Dining Room 17' 10" x 12' 9" Plus door recess ( 5.44m x 3.89m Plus door recess )

#### **Kitchen** 13' 4" Max x 7' 4" Max ( 4.06m Max x 2.24m Max )

### **Inner Hall**

### **Bedroom One** 14' 10" Max x 11' 6" Max ( 4.52m Max x 3.51m Max )

#### **Bedroom Two** 13' 3" x 6' 8" ( 4.04m x 2.03m )

#### Bathroom

11' 9" Max x 5' 3" Max ( 3.58m Max x 1.60m Max )

### Courtyard

#### Vault One 11' 4" Max x 12'