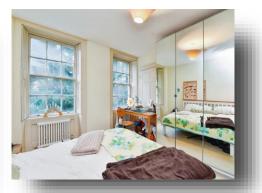

#### **Bedroom**

15' 7" Max x 11' 11" ( 4.75m Max x 3.63m ) Sash window to front aspect with shutters, two built in cupboards, two radiators.