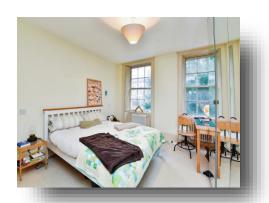

#### **Bedroom**

15' 7" Max x 11' 11" ( 4.75m Max x 3.63m ) Sash window to front aspect with shutters, two built in cupboards, two radiators.