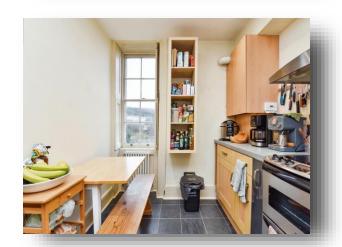

#### Kitchen

11' 3" x 7' 11" ( 3.43m x 2.41m )

Sash window to rear aspect with shutters, cupboard units at two levels, electric oven and hob with cooker hood over, integrated dishwasher, space for fridge freezer, boiler housed in cupboard, tiled flooring, radiator.