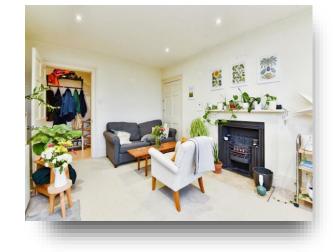

### **Living Room**

11' 1" x 17' 7" ( 3.38m x 5.36m )

Two sash windows to rear aspect with shutters, cast iron fireplace, cupboards either side of chimney breast, two period style radiators.