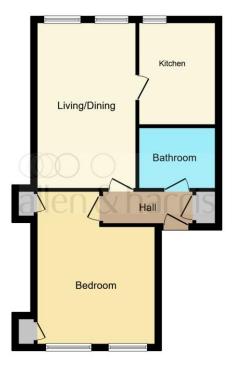

#### Bathroom

Bath with shower over, vanity wash hand basin, wc, partly tiled walls, recess into wall with shelving, tiled flooring, heated towel rail.

This floorplan is for illustrative purposes only and is not drawn to scale. Measurements, floor-areas, openings and orientations are approximate. They should not be relied upon for any purpose and do not form any part of an agreement. No liability is taken for any error or mis-statement. All parties must rely on their own inspections.