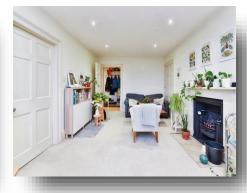

### **Living Room**

11' 1" x 17' 7" ( 3.38m x 5.36m )

Two sash windows to rear aspect with shutters, cast iron fireplace, cupboards either side of chimney breast, two period style radiators.