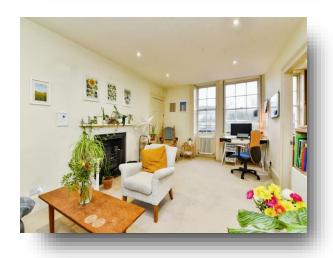

### **Living Room**

11' 1" x 17' 7" ( 3.38m x 5.36m )

Two sash windows to rear aspect with shutters, cast iron fireplace, cupboards either side of chimney breast, two period style radiators.