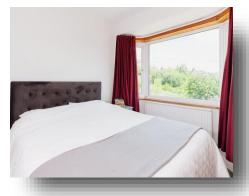

#### **Bedroom One**

12' 2" Into Bay x 10' 5" Max ( 3.71m Into Bay x 3.17m Max ) Double glazed front aspect bay window, Radiator.

#### **Bedroom Two**

12' 3" x 10' 10" Max ( 3.73m x 3.30m Max ) Double glazed window rear aspect with distant views, built in wardrobe, Radiator.

#### **Bedroom Three**

 $8^{\prime}\,$  x 7  $^{\prime}\,$  5" ( 2.44m x 2.26m ) Double glazed front aspect window with distant views, Radiator.