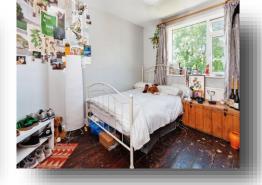

#### **Bedroom One**

12' 2" Into Bay x 10' 5" Max ( 3.71m Into Bay x 3.17m Max ) Double glazed front aspect bay window, Radiator.

#### **Bedroom Two**

12' 3" x 10' 10" Max ( 3.73m x 3.30m Max ) Double glazed window rear aspect with distant views, built in wardrobe, Radiator.

#### **Bedroom Three**

 $8^{\prime}\,$  x 7  $^{\prime}\,$  5" ( 2.44m x 2.26m ) Double glazed front aspect window with distant views, Radiator.