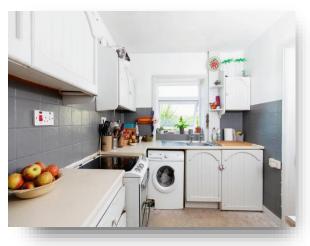

#### Kitchen

8' 10" Max x 7' 10" Max ( 2.69m Max x 2.39m Max ) Double glazed aspect window with distant views, range of cupboards at two levels with work surfaces over, space for washing machine, door to rear lobby.