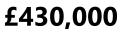

#### **Bedroom One**

12' 2" Into Bay x 10' 5" Max ( 3.71m Into Bay x 3.17m Max ) Double glazed front aspect bay window, Radiator.

#### **Bedroom Two**

12' 3" x 10' 10" Max ( 3.73m x 3.30m Max ) Double glazed window rear aspect with distant views, built in wardrobe, Radiator.

#### **Bedroom Three**

 $8^{\prime}\,$  x 7  $^{\prime}\,$  5" ( 2.44m x 2.26m ) Double glazed front aspect window with distant views, Radiator.