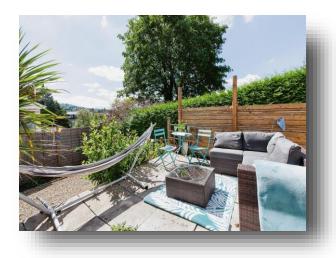

#### **Rear Garden**

Split level. with lower part of garden laid to loose gravel with some established border planting. On the upper level there is a paved terrace with impressive distant views. Undercroft storage.