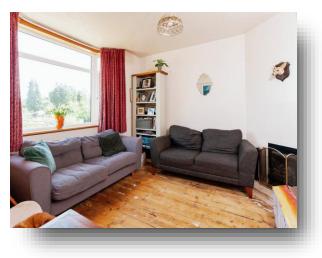

#### **Living Room**

13' 1" x 12' Max (3.99m x 3.66m Max) Front aspect double glazed window with unobstructed distant views, wood flooring, fireplace with marble hearth, radiator.