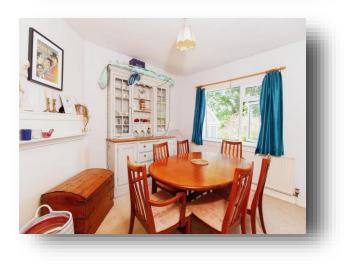

#### **Dining Room**

12' 3" Max x 9' 10" Max ( 3.73m Max x 3.00m Max ) Double glazed rear aspect window with distant views, fireplace, radiator.