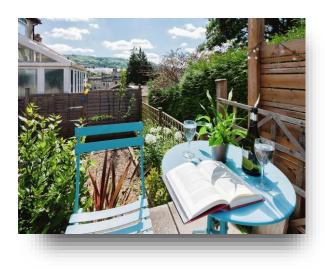

#### **Rear Garden**

Split level. with lower part of garden laid to loose gravel with some established border planting. On the upper level there is a paved terrace with impressive distant views. Undercroft storage.