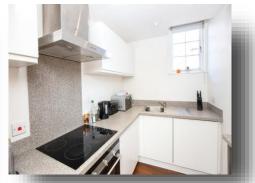

### Kitchen

7' 11" x 5' 11" ( 2.41m x 1.80m )

Window to side, velux type window, units at two levels, worksurfaces, stainless sink and drainer unit, built in oven and hob with extractor hood, integrated dishwasher and fridge, radiator, internal window into sitting room.