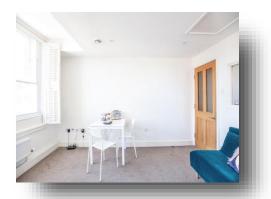

### Sitting/ Bedroom

11' 8" x 13' 4" ( 3.56m x 4.06m )

Large front aspect window with shutters, window to side, radiator.