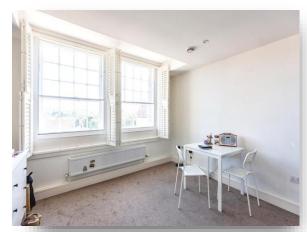

### Sitting/ Bedroom

11' 8" x 13' 4" ( 3.56m x 4.06m )

Large front aspect window with shutters, window to side, radiator.