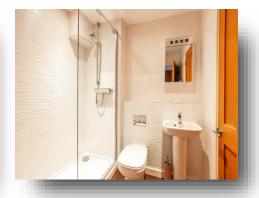

#### **Shower Room**

Walk in shower, wc, wash hand basin, large cupboard housing Drayton hot water cylinder, space and plumbing for washing machine, heated towel rail.