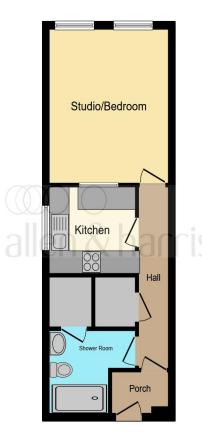

#### **Entrance Hall**

Front door into entrance area, entry phone, electrical box, thermostat. Large walk in cupboard with hanging rail and further storage.

### Sitting/ Bedroom

11' 8" x 13' 4" ( 3.56m x 4.06m )

Large front aspect window with shutters, window to side, radiator.

### Kitchen

7' 11" x 5' 11" ( 2.41m x 1.80m )

Window to side, velux type window, units at two levels, worksurfaces, stainless sink and drainer unit, built in oven and hob with extractor hood, integrated dishwasher and fridge, radiator, internal window into sitting room.

#### **Shower Room**

Walk in shower, wc, wash hand basin, large cupboard housing Drayton hot water cylinder, space and plumbing for washing machine, heated towel rail.

### Outside Communal Area

Communal hard landscaped area

This floorplan is for illustrative purposes only and is not drawn to scale. Measurements, floor-areas, openings and orientations are approximate. They should not be relied upon for any purpose and do not form any part of an agreement. No liability is taken for any error or mis-statement. All parties must rely on their own inspections.