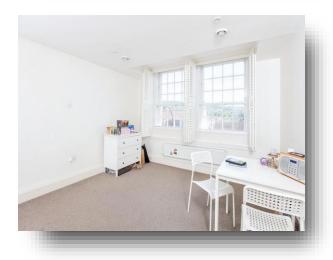

### Sitting/ Bedroom

11' 8" x 13' 4" ( 3.56m x 4.06m )

Large front aspect window with shutters, window to side, radiator.