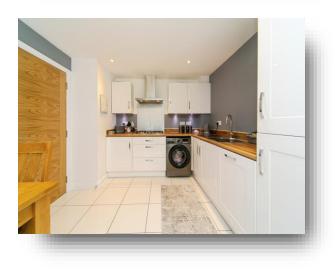

GUIDE PRICE £375,000 to £390,000

Lounge 17' 6" x 12' 5" (5.33m x 3.78m) Kitchen/Diner 16' 6" x 10' 2" (5.03m x 3.10m) First Floor Bedroom Two 13' 6" x 10' 4" (4.11m x 3.15m) Bedroom Three 12' 2" x 10' 4" (3.71m x 3.15m) Bedroom Four 6' 10" x 10' 1" (2.08m x 3.07m) Second Floor Bedroom One 20' 10" x 14' 1" (6.35m x 4.29m)