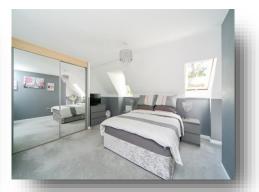

#### **Property Description**

Servicing this floor is a contemporary family bathroom. Heading up again, a storage cupboard at the top of the stairs, before entering the main bedroom with a large footprint and a shower room ensuite to boot.

GUIDE PRICE £375,000 to £390,000

Lounge 17' 6" x 12' 5" (5.33m x 3.78m) Kitchen/Diner 16' 6" x 10' 2" (5.03m x 3.10m) First Floor Bedroom Two 13' 6" x 10' 4" (4.11m x 3.15m) Bedroom Three 12' 2" x 10' 4" (3.71m x 3.15m) Bedroom Four 6' 10" x 10' 1" (2.08m x 3.07m) Second Floor Bedroom One 20' 10" x 14' 1" (6.35m x 4.29m)