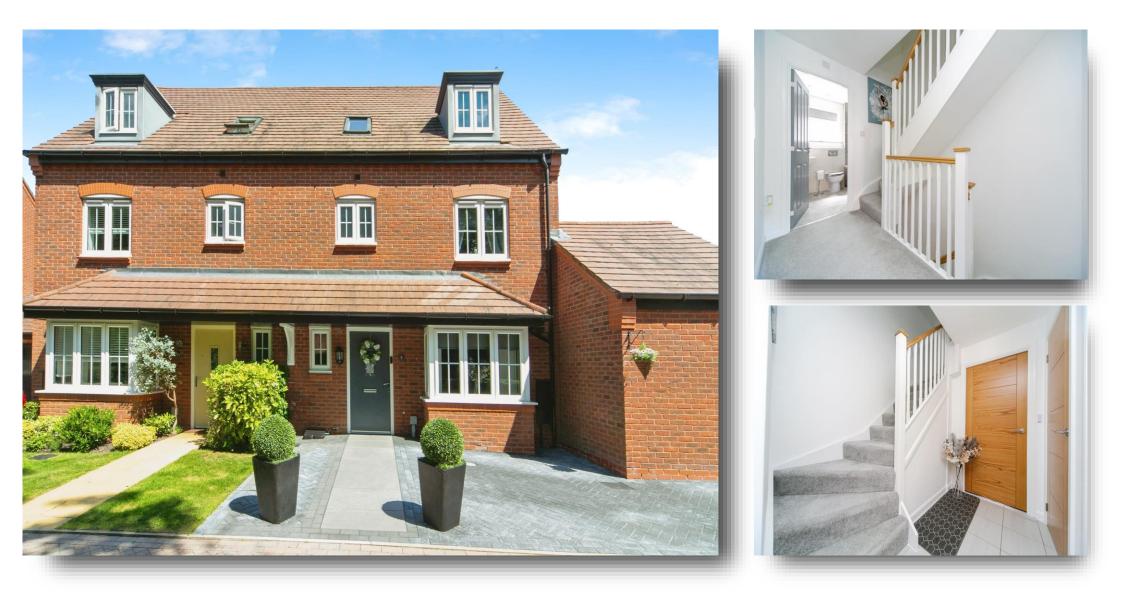

### College Way, Eastham Wirral

Modern four-bedroom semi-detached house, with one previous owner! This family home is set over three floors, nestled on the new estate, off Torr Drive in Eastham, with a front aspect overlooking private woodland. Offering modern living, a picturesque garden and separate garage.

Externally, the rear garden has been landscaped now offering patio and manicured lawn. To the side of the property a small resident car park with one space allocated to the property, and access to their personal garage. The front aspect looks out onto woodlands, maintained by the freehold, perfect for walks with your furry friend.

GUIDE PRICE £375,000 to £390,000

Lounge 17' 6" x 12' 5" (5.33m x 3.78m) Kitchen/Diner 16' 6" x 10' 2" (5.03m x 3.10m) First Floor Bedroom Two 13' 6" x 10' 4" (4.11m x 3.15m) Bedroom Three 12' 2" x 10' 4" (3.71m x 3.15m) Bedroom Four 6' 10" x 10' 1" (2.08m x 3.07m) Second Floor Bedroom One 20' 10" x 14' 1" (6.35m x 4.29m)