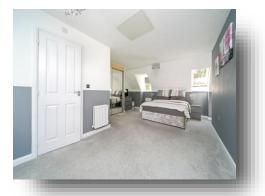

#### **Property Description**

Servicing this floor is a contemporary family bathroom. Heading up again, a storage cupboard at the top of the stairs, before entering the main bedroom with a large footprint and a shower room ensuite to boot.

GUIDE PRICE £375,000 to £390,000

Lounge 17' 6" x 12' 5" (5.33m x 3.78m) Kitchen/Diner 16' 6" x 10' 2" (5.03m x 3.10m) First Floor Bedroom Two 13' 6" x 10' 4" (4.11m x 3.15m) Bedroom Three 12' 2" x 10' 4" (3.71m x 3.15m) Bedroom Four 6' 10" x 10' 1" (2.08m x 3.07m) Second Floor Bedroom One 20' 10" x 14' 1" (6.35m x 4.29m)