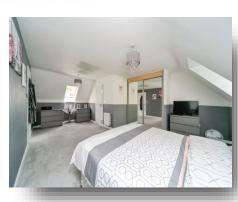

#### **Property Description**

Servicing this floor is a contemporary family bathroom. Heading up again, a storage cupboard at the top of the stairs, before entering the main bedroom with a large footprint and a shower room ensuite to boot.

GUIDE PRICE £375,000 to £390,000

Lounge 17' 6" x 12' 5" (5.33m x 3.78m) Kitchen/Diner 16' 6" x 10' 2" (5.03m x 3.10m) First Floor Bedroom Two 13' 6" x 10' 4" (4.11m x 3.15m) Bedroom Three 12' 2" x 10' 4" (3.71m x 3.15m) Bedroom Four 6' 10" x 10' 1" (2.08m x 3.07m) Second Floor Bedroom One 20' 10" x 14' 1" (6.35m x 4.29m)