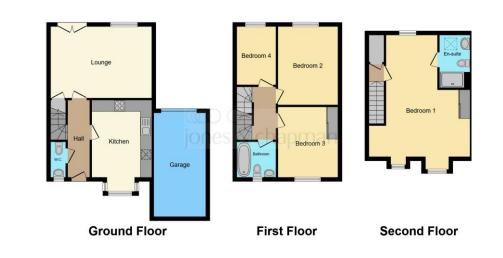

GUIDE PRICE £375,000 to £390,000

Lounge 17' 6" x 12' 5" (5.33m x 3.78m) Kitchen/Diner 16' 6" x 10' 2" (5.03m x 3.10m) First Floor Bedroom Two 13' 6" x 10' 4" (4.11m x 3.15m) Bedroom Three 12' 2" x 10' 4" (3.71m x 3.15m) Bedroom Four 6' 10" x 10' 1" (2.08m x 3.07m) Second Floor Bedroom One 20' 10" x 14' 1" (6.35m x 4.29m)

## College Way, Eastham Wirral

- Four bedrooms
- Semi-detached house
- Modern living
- Allocated parking and garage
- Sunny garden

£375,000

Tenure: Freehold EPC Rating: C Council Tax Band: D

This floor plan is for illustrative purposes only. It is not drawn to scale. Any measurements, floor areas (including any total floor area), openings and orientation are approximate. details are guaranteed, they cannot be relied upon for any purpose and they do not form part of any agreement. No liability is taken for any error, omission or misstatement. A pa must rely upon its own is precision(s). Powered by www.focalagent.com