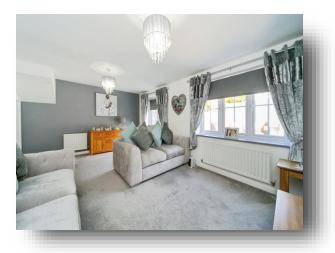

GUIDE PRICE £375,000 to £390,000

Lounge 17' 6" x 12' 5" (5.33m x 3.78m) Kitchen/Diner 16' 6" x 10' 2" (5.03m x 3.10m) First Floor Bedroom Two 13' 6" x 10' 4" (4.11m x 3.15m) Bedroom Three 12' 2" x 10' 4" (3.71m x 3.15m) Bedroom Four 6' 10" x 10' 1" (2.08m x 3.07m) Second Floor Bedroom One 20' 10" x 14' 1" (6.35m x 4.29m)