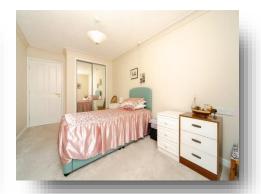

#### **Bedroom One**

15' 6" max x 9' 2" max (4.72m max x 2.79m max) UPVC double glazed window to the front, carpet flooring, electric heater and fitted wardrobe.

#### **Bedroom Two**

15' 6" x 7' 11" (4.72m x 2.41m)

Electric heater and UPVC double glazed window to the front.