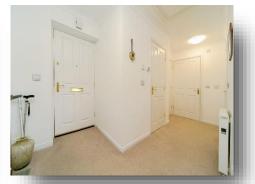

#### **Entrance Hall**

Wooden door, carpet flooring, single electric radiator and storage cupboard housing hot water boiler.