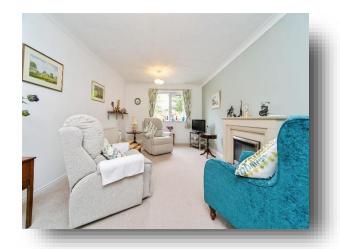

#### Lounge

16' 7" x 11' 2" (5.05m x 3.40m)

UPVC double glazed window to the front with carpet flooring, single electric radiator and fireplace with electric flame effect fire.