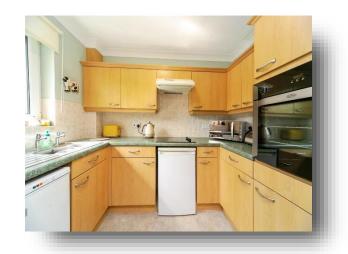

#### Kitchen

8' 11" x 5' 9" (2.72m x 1.75m)

Vinyl flooring, tiled walls, sink, electric oven, hob and cooker hood. Wooden wall base and drawer units. UPVC double glazed window to the side.