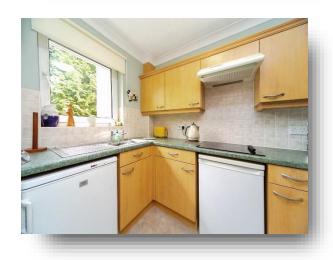

#### Kitchen

8' 11" x 5' 9" (2.72m x 1.75m)

Vinyl flooring, tiled walls, sink, electric oven, hob and cooker hood. Wooden wall base and drawer units. UPVC double glazed window to the side.