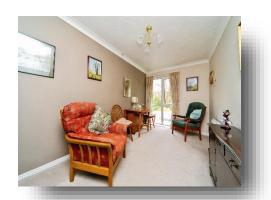

#### Lounge

16' 7" x 11' 2" (5.05m x 3.40m)

UPVC double glazed window to the front with carpet flooring, single electric radiator and fireplace with electric flame effect fire.