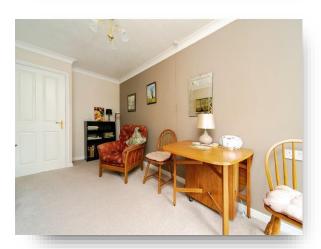

#### **Bedroom Two**

15' 6" x 7' 11" (4.72m x 2.41m)

Electric heater and UPVC double glazed window to the front.