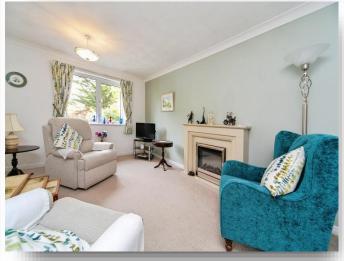

#### Lounge

16' 7" x 11' 2" (5.05m x 3.40m)

UPVC double glazed window to the front with carpet flooring, single electric radiator and fireplace with electric flame effect fire.