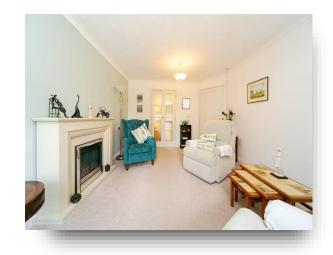

#### Lounge

16' 7" x 11' 2" (5.05m x 3.40m)

UPVC double glazed window to the front with carpet flooring, single electric radiator and fireplace with electric flame effect fire.