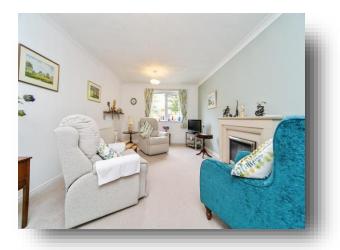

### Lounge

16' 7" x 11' 2" (5.05m x 3.40m)

UPVC double glazed window to the front with carpet flooring, single electric radiator and fireplace with electric flame effect fire.