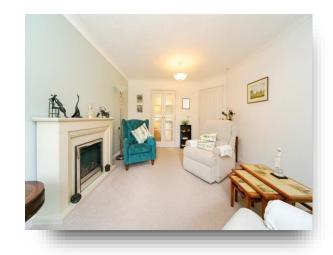

### Lounge

16' 7" x 11' 2" (5.05m x 3.40m)

UPVC double glazed window to the front with carpet flooring, single electric radiator and fireplace with electric flame effect fire.