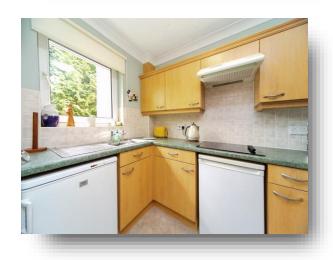

#### Kitchen

8' 11" x 5' 9" (2.72m x 1.75m)

Vinyl flooring, tiled walls, sink, electric oven, hob and cooker hood. Wooden wall base and drawer units. UPVC double glazed window to the side.