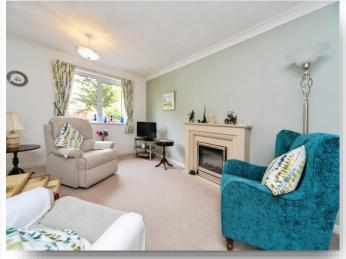

### Lounge

16' 7" x 11' 2" (5.05m x 3.40m)

UPVC double glazed window to the front with carpet flooring, single electric radiator and fireplace with electric flame effect fire.