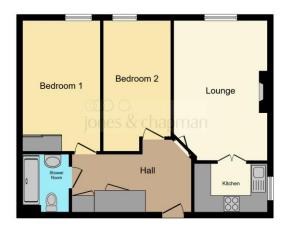

The property comprises of; a light and airy living room, the kitchen off the living room offers ample counter and cupboard space for all your culinary needs. Two double bedrooms serviced by a contemporary family shower room, accommodating all mobility types with a walk-in shower. Currently, one of the two bedrooms is being utilities as an additional reception room with a juliet balcony.

#### **Entrance Hall**

Wooden door, carpet flooring, single electric radiator and storage cupboard housing hot water boiler.

### Lounge

16' 7" x 11' 2" (5.05m x 3.40m)

UPVC double glazed window to the front with carpet flooring, single electric radiator and fireplace with electric flame effect fire.

#### Kitchen

8' 11" x 5' 9" (2.72m x 1.75m)

Vinyl flooring, tiled walls, sink, electric oven, hob and cooker hood. Wooden wall base and drawer units. UPVC double glazed window to the side.

#### **Bedroom One**

15' 6" max x 9' 2" max (4.72m max x 2.79m max ) UPVC double glazed window to the front, carpet flooring, electric heater and fitted wardrobe.

#### **Bedroom Two**

15' 6" x 7' 11" (4.72m x 2.41m)

Electric heater and UPVC double glazed window to the front.

#### **Bathroom**

Vinyl flooring, towel radiator, WC, wash hand basin, tiled walls and sink and walk-in shower.