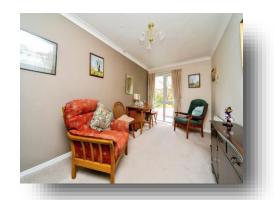

### Lounge

16' 7" x 11' 2" (5.05m x 3.40m)

UPVC double glazed window to the front with carpet flooring, single electric radiator and fireplace with electric flame effect fire.