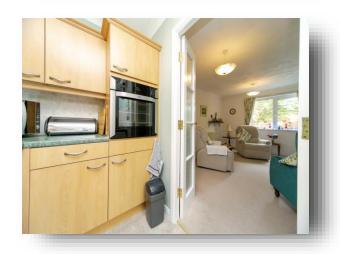

#### Kitchen

8' 11" x 5' 9" (2.72m x 1.75m)

Vinyl flooring, tiled walls, sink, electric oven, hob and cooker hood. Wooden wall base and drawer units. UPVC double glazed window to the side.