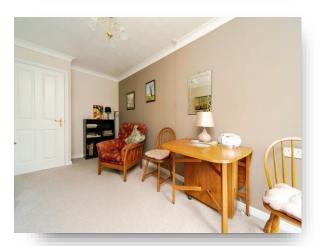

#### **Bedroom Two**

15' 6" x 7' 11" (4.72m x 2.41m)

Electric heater and UPVC double glazed window to the front.

The property comprises of; a light and airy living room, the kitchen off the living room offers ample counter and cupboard space for all your culinary needs. Two double bedrooms serviced by a contemporary family shower room, accommodating all mobility types with a walk-in shower. Currently, one of the two bedrooms is being utilities as an additional reception room with a juliet balcony.