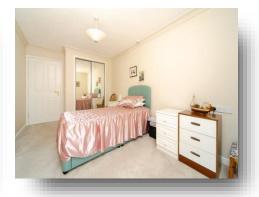

#### **Bedroom One**

15' 6" max x 9' 2" max (4.72m max x 2.79m max ) UPVC double glazed window to the front, carpet flooring, electric heater and fitted wardrobe.

#### **Bedroom Two**

15' 6" x 7' 11" (4.72m x 2.41m)

Electric heater and UPVC double glazed window to the front.