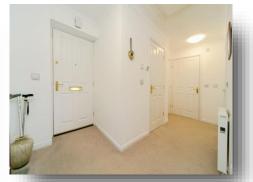

#### **Entrance Hall**

Wooden door, carpet flooring, single electric radiator and storage cupboard housing hot water boiler.