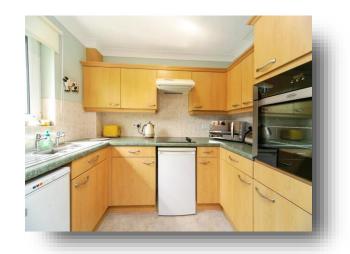

#### Kitchen

8' 11" x 5' 9" (2.72m x 1.75m)

Vinyl flooring, tiled walls, sink, electric oven, hob and cooker hood. Wooden wall base and drawer units. UPVC double glazed window to the side.